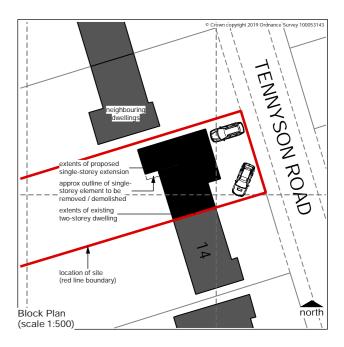

Proposed Side (south east) Elevation (scale 1:100)





| revision a :<br>drawings prepared for planning application                                                              |                  |               | 30 November 2023 |
|-------------------------------------------------------------------------------------------------------------------------|------------------|---------------|------------------|
| drawing title :                                                                                                         |                  |               |                  |
| Proposed Plans & Elevations                                                                                             |                  |               |                  |
| project title :