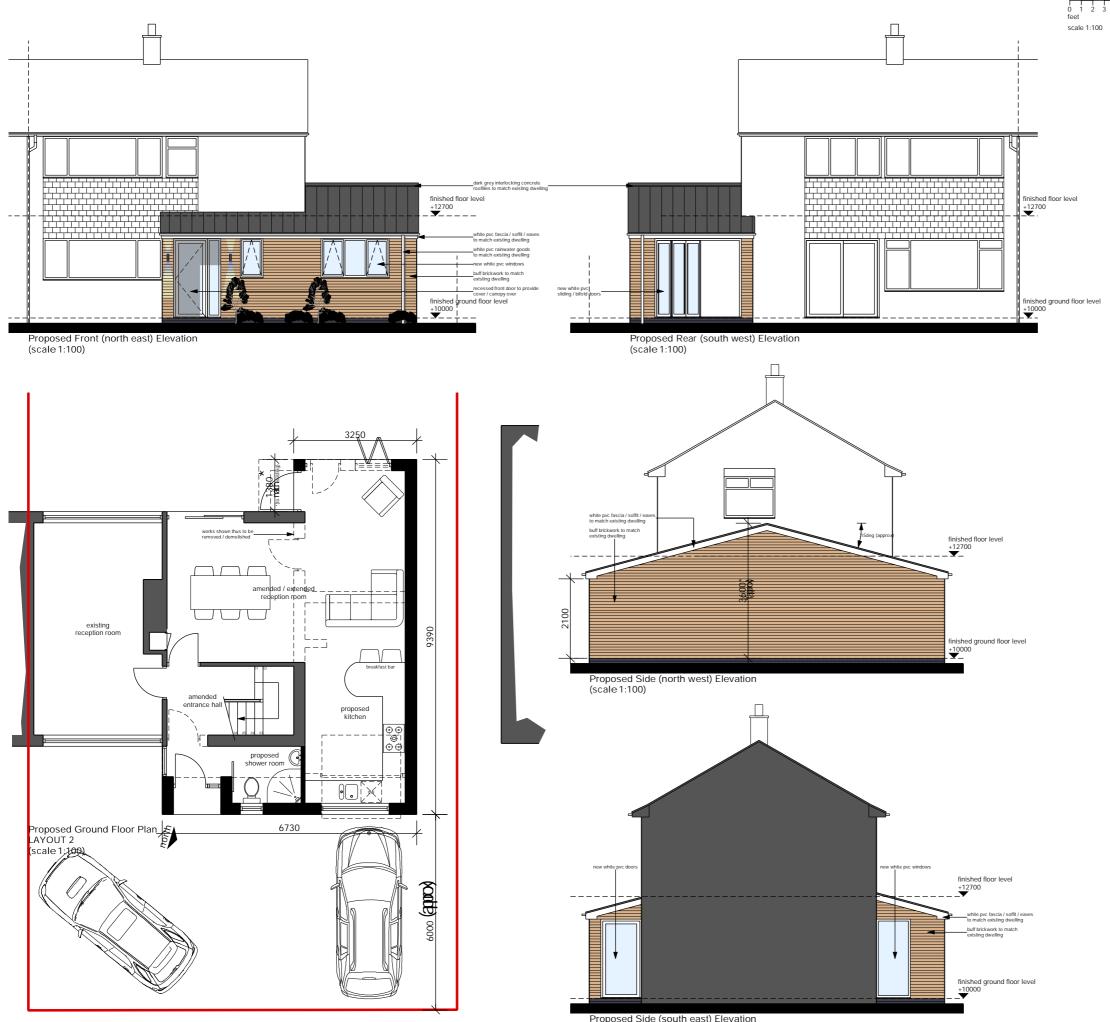

Proposed Side (south east) Elevation (scale 1:100)

| revision a :<br>drawings prepared for planning application                                                              |                  |               | 30 November 2023 |
|-------------------------------------------------------------------------------------------------------------------------|------------------|---------------|------------------|
| drawing title :                                                                                                         |                  |               |                  |
| Proposed Plans & Elevations                                                                                             |                  |               |                  |
| project title :                                                                                                         |                  |               |                  |
| Proposed Single-Storey Side Extension & Internal Alterations<br>16 Tennyson Road,<br>Balderton, Newark, for<br>Ms Jones |                  |               |                  |
| project number :                                                                                                        | drawing number : | revision :    | status :         |
| 23017                                                                                                                   | 03               | b             | planning         |
| drawn by:                                                                                                               | sheet size :     | scales :      | date :           |
| mac                                                                                                                     | A3               | 1:100   1:500 | November 2023    |
| Vervearchitecture<br>architecture + planning consultancy                                                                |                  |               |                  |
| A 23 Winchilsea Avenue<br>Newark-on-Trent<br>NG24 4AD                                                                   |                  |               |                  |
| do not scale from this drawing luse figured dimensions only any discremencies or errors                                 |                  |               |                  |