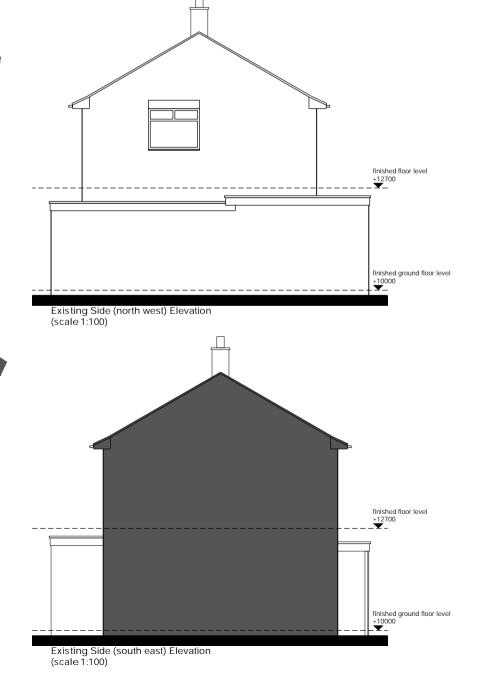

Existing Front (north east) Elevation (scale 1:100)

Existing Rear (south west) Elevation (scale 1:100)

revision a : drawings prepared for planning application

Existing Plans & Elevations | Site Location Plan