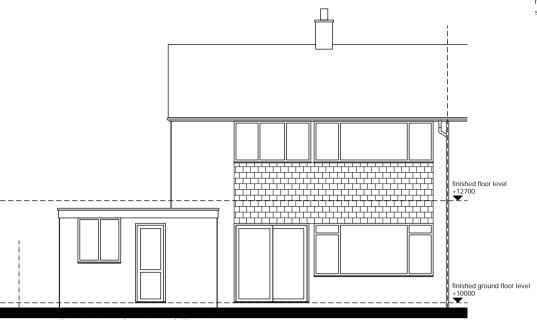

Existing Front (north east) Elevation (scale 1:100)

Existing Rear (south west) Elevation (scale 1:100)

revision a : drawings prepared for planning application

Existing Plans & Elevations | Site Location Plan