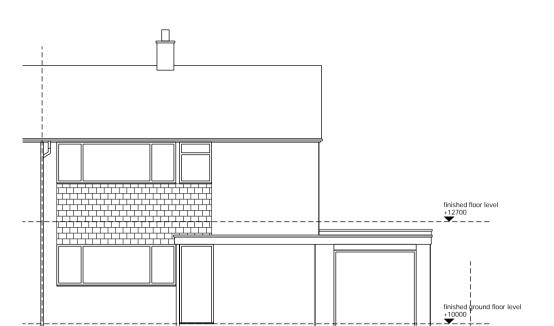

Existing Front (north east) Elevation (scale 1:100)

Existing Rear (south west) Elevation (scale 1:100)

revision a : drawings prepared for planning application

Existing Plans & Elevations | Site Location Plan