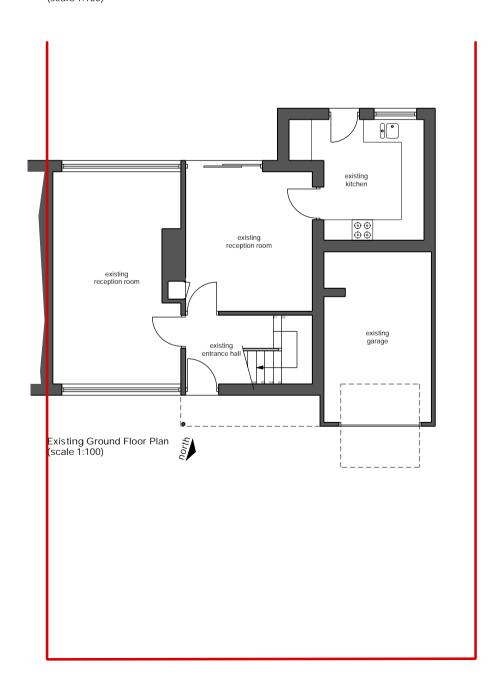

Existing Front (north east) Elevation (scale 1:100)

Existing Rear (south west) Elevation (scale 1:100)

revision a : drawings prepared for planning application

Existing Plans & Elevations | Site Location Plan