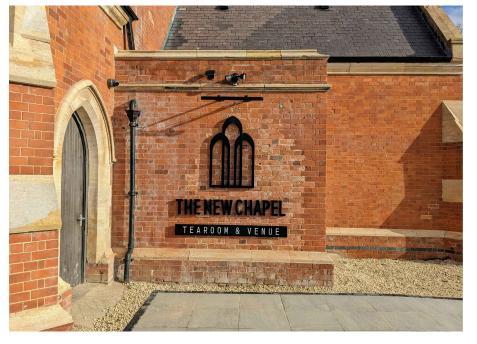

Sign A





Signage dimensions









Black metal

45mm deep



# Notes

Copyright © Robert Doughty Consultancy Limited. All rights described in the Copyright, Designs and Patents Act 1988 have been asserted.

Ordnance Survey Map © Crown Copyright. OS Licence No: AR 100010613.

## Dimensions

All dimensions shown are for the purposes of obtaining the relevant planning permission only.

### CDM 2015

This drawing is for illustrative purposes and/or obtaining the relevant planning permission only. It should not be used for construction and accordingly, risk identification under the Construction (Design & Management) Regulations 2015 has not been undertaken.



The New Chapel, Greylees

| The New Chapel, Greyices |        |                |    |
|--------------------------|--------|----------------|----|
| Drawing