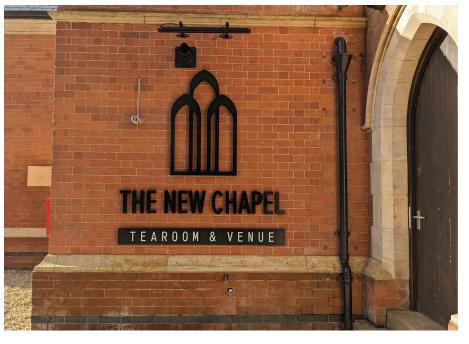

Sign A





Signage dimensions









Black metal

45mm deep



# Notes

Copyright © Robert Doughty Consultancy Limited. All rights described in the Copyright, Designs and Patents Act 1988 have been asserted.

Ordnance Survey Map © Crown Copyright. OS Licence No: AR 100010613.

## Dimensions

All dimensions shown are for the purposes of obtaining the relevant planning permission only.

### CDM 2015

This drawing is for illustrative purposes and/or obtaining the relevant planning permission only. It should not be used for construction and accordingly, risk identification under the Construction (Design & Management) Regulations 2015 has not been undertaken.



The New Chapel, Greylees

| The New Chapel, Greyices |        |                |    |
|--------------------------|--------|----