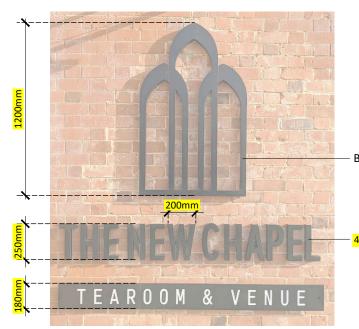

Sign A

Signage dimensions

Black metal

45mm deep

## Dimensions

All dimensions shown are for the purposes of obtaining the relevant planning permission only.