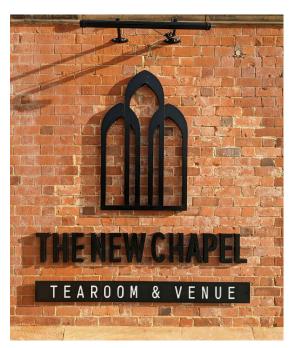

Sign A





Signage dimensions









Black metal

45mm deep



# Notes

Copyright © Robert Doughty Consultancy Limited. All rights described in the Copyright, Designs and Patents Act 1988 have been asserted.

Ordnance Survey Map © Crown Copyright. OS Licence No: AR 100010613.

## Dimensions

All dimensions shown are for the purposes of obtaining the relevant planning permission only.

### CDM 2015

This drawing is for illustrative purposes and/or obtaining the relevant planning permission only. It should not be used for construction and accordingly, risk identification under the Construction (Design & Management) Regulations 2015 has not been undertaken.



The New Chapel, Greylees

| The New Chapel, Greyices |        |                |    |
|--------------------------|--------|----------------|----|
| Drawing