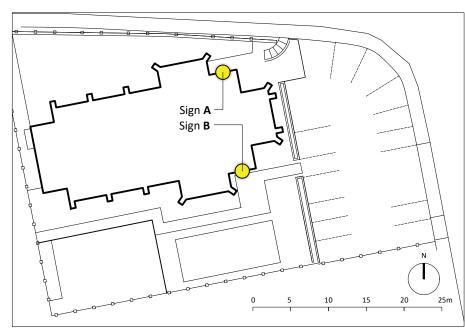

Sign A

Signage dimensions

Black metal

45mm deep

## Dimensions

All dimensions shown are for the purposes of obtaining the relevant planning permission only.