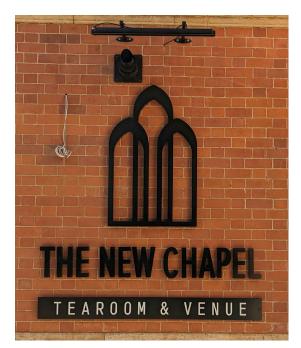

Sign A





Signage dimensions









Black metal

45mm deep



# Notes

Copyright © Robert Doughty Consultancy Limited. All rights described in the Copyright, Designs and Patents Act 1988 have been asserted.

Ordnance Survey Map © Crown Copyright. OS Licence No: AR 100010613.

## Dimensions

All dimensions shown are for the purposes of obtaining the relevant planning permission only.

### CDM 2015

This drawing is for illustrative purposes and/or obtaining the relevant planning permission only. It should not be used for construction and accordingly, risk identification under the Construction (Design & Management) Regulations 2015 has not been undertaken.



The New Chapel, Greylees

| The New Chapel, Greyices |        |                |    |
|--------------------------|--------|--