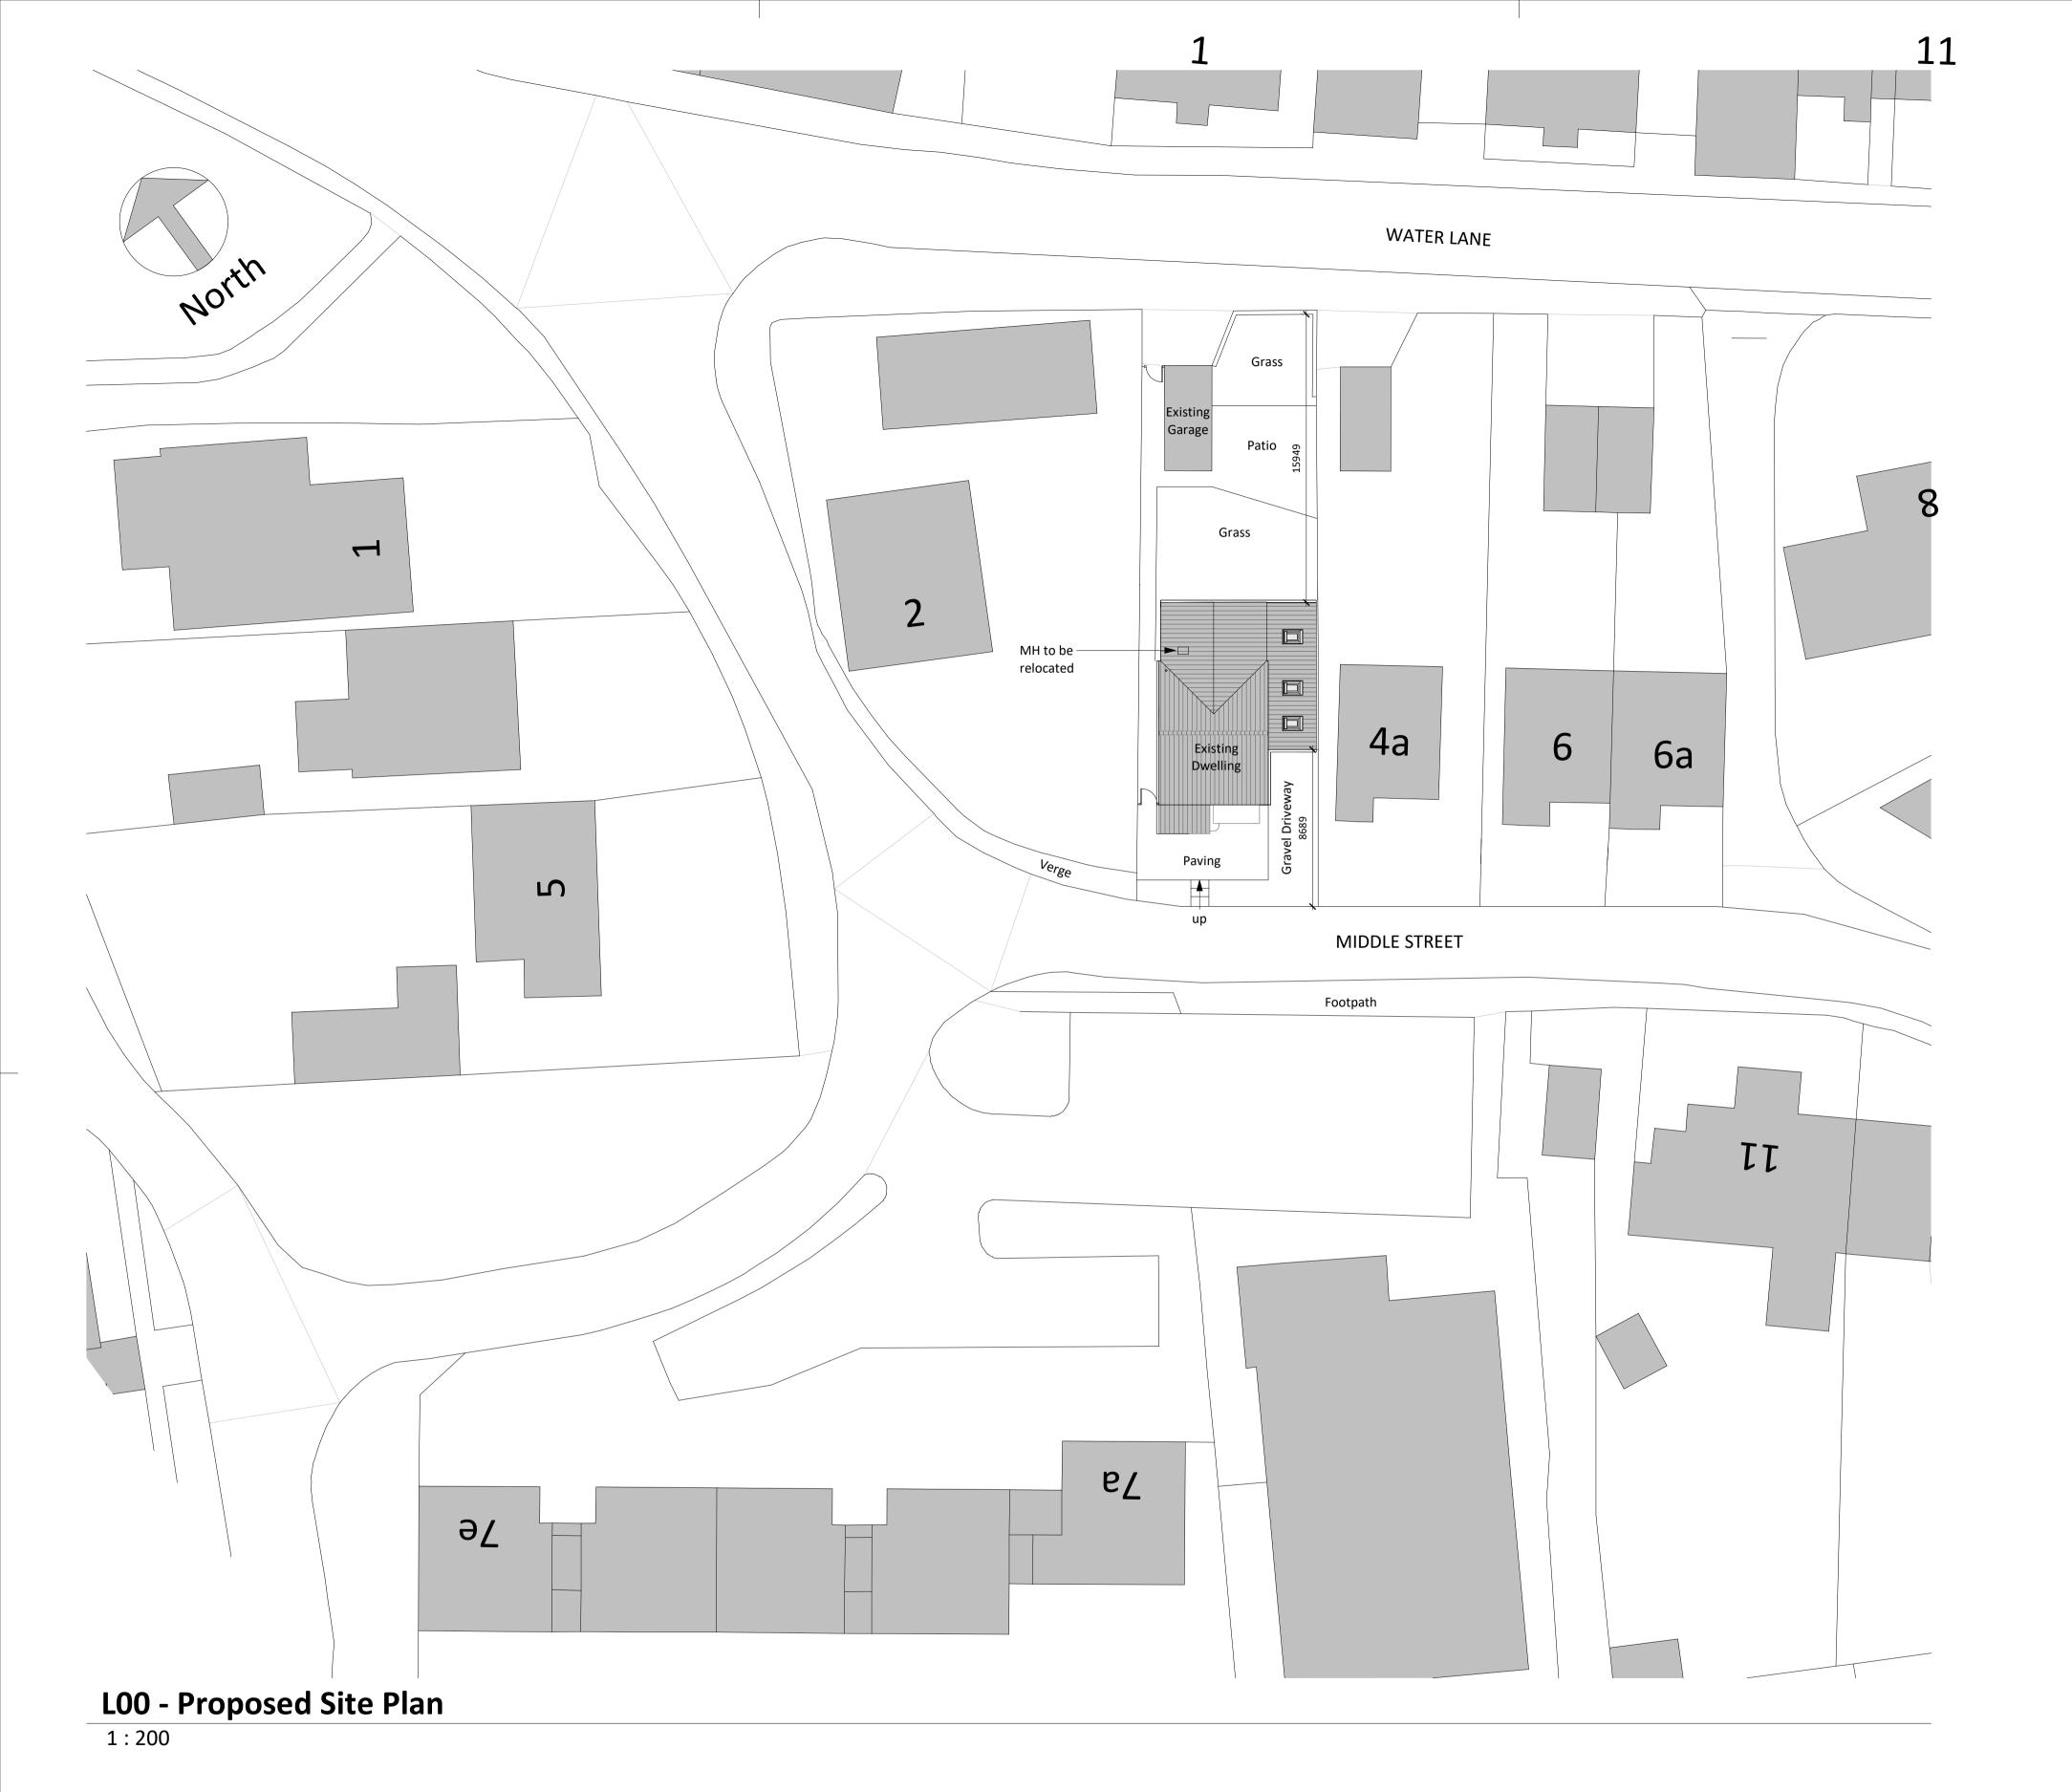

Contractors must verify all dimensions, levels and co-ordinates at the site before any work commenses. No dimensions are to be taken from this drawing.

This drawing has been produced using existing information. Footages and layouts are indicative. Further accurate detail and level heights to be obtained through intrusive surveys by the contractor.

This drawing is to be read in conjunction with the Consultants and Sub-Contractors drawings and subject to Building Control approval.

| С<br>В<br>А                              | Extension overall size decreased. Client Revisions / planning issue PLANNING ISSUE | 21.11.23<br>15.11.23<br>18.08.21 |  |  |  |  |
|------------------------------------------|------------------------------------------------------------------------------------|----------------------------------|--|--|--|--|
| Rev                                      | Description                                                                        | Date                             |  |  |  |  |
| Prawing Status FOR INFORMATION           |                                                                                    |                                  |  |  |  |  |
| Project                                  |                                                                                    |                                  |  |  |  |  |
| Proposed Extension to Existing           |                                                                                    |                                  |  |  |  |  |
| Dwelling 4 Middle Street, North Hykeham, |                                                                                    |                                  |  |  |  |  |
| Lincoln, LN6 9QX.                        |                                                                                    |                                  |  |  |  |  |
| Clier<br><b>Mr</b>                       | & Mrs Edwards                                                                      |                                  |  |  |  |  |
| Title<br><b>Pro</b>                      | pposed Site Plan                                                                   |                                  |  |  |  |  |

Scale 1:200

00101- 103

Drawing Reference