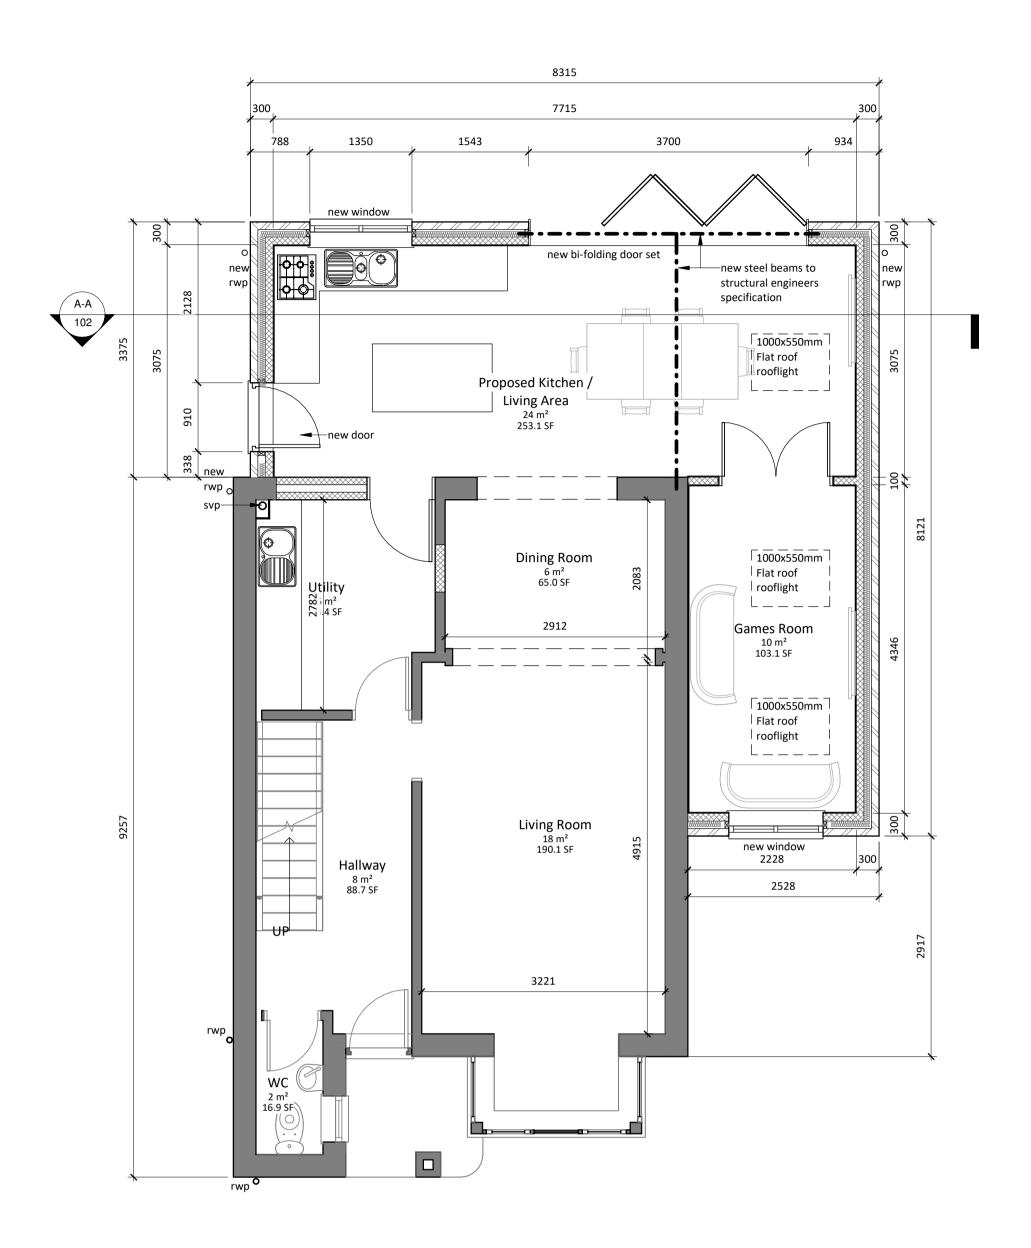

Contractors must verify all dimensions, levels and co-ordinates at the site before any work commenses. No dimensions are to be taken from this drawing.

This drawing has been produced using existing information. Footages and layouts are indicative. Further accurate detail and level heights to be obtained through intrusive surveys by the contractor.

This drawing is to be read in conjunction with the Consultants and Sub-Contractors drawings and subject to Building Control approval.

| C<br>B<br>A                                           | Extension overall size decreas<br>Client Revisions / planning issu<br>PLANNING ISSUE                    |                       | 21.11.23<br>15.11.23<br>18.08.21 |   |
|-------------------------------------------------------|---------------------------------------------------------------------------------------------------------|-----------------------|----------------------------------|---|
| Rev                                                   | Description                                                                                             |                       | Date                             |   |
| Dra                                                   | wing Status                                                                                             |                       | I                                |   |
| FC                                                    | OR PLANNING                                                                                             |                       |                                  |   |
| Pro                                                   | iect                                                                                                    |                       |                                  |   |
|                                                       |                                                                                                         |                       |                                  | 1 |
| -                                                     |                                                                                                         |                       |                                  |   |
| -                                                     | oposed Extensio                                                                                         | n to Existin          | g                                |   |
| Pr                                                    | oposed Extensio                                                                                         | n to Existin          | g                                |   |
| Pr<br>Dv                                              | oposed Extension<br>velling                                                                             |                       | _                                |   |
| Pro<br>Dv<br>4 I                                      | oposed Extension<br>velling<br>Middle Street, No                                                        |                       | _                                |   |
| Pro<br>Dv<br>4 I                                      | oposed Extension<br>velling                                                                             |                       | _                                |   |
| Pro<br>Dv<br>4 I                                      | oposed Extension<br>velling<br>Middle Street, No<br>ncoln, LN6 9QX.                                     |                       | _                                |   |
| Pro<br>Dv<br>4 f<br>Lir                               | oposed Extension<br>velling<br>Middle Street, No<br>ncoln, LN6 9QX.                                     |                       | _                                |   |
| Pro<br>Dv<br>4 f<br>Lir                               | oposed Extension<br>velling<br>Middle Street, No<br>ncoln, LN6 9QX.                                     |                       | _                                |   |
| Pro<br>Dv<br>4 f<br>Lir                               | oposed Extension<br>velling<br>Middle Street, No<br>ncoln, LN6 9QX.<br><sup>nt</sup><br>r & Mrs Edwards |                       | _                                |   |
| Pro<br>Dv<br>4 f<br>Lir<br>Clie<br>Mi                 | oposed Extension<br>velling<br>Middle Street, No<br>ncoln, LN6 9QX.<br><sup>nt</sup><br>r & Mrs Edwards | orth Hykeh            | _                                |   |
| Pro<br>Dv<br>4 f<br>Lir<br>Clie<br>Mi                 | oposed Extension<br>velling<br>Middle Street, No<br>ncoln, LN6 9QX.<br><sup>nt</sup><br>r & Mrs Edwards | orth Hykeh            | _                                |   |
| Pro<br>Dv<br>4 f<br>Lir<br>Clie<br>Mi                 | oposed Extension<br>velling<br>Middle Street, No<br>ncoln, LN6 9QX.<br><sup>nt</sup><br>r & Mrs Edwards | orth Hykeh            | _                                |   |
| Pro<br>Dv<br>4 f<br>Lir<br>Clie<br>Mi<br>Title<br>Pro | oposed Extension<br>velling<br>Middle Street, No<br>ncoln, LN6 9QX.<br><sup>nt</sup><br>r & Mrs Edwards | orth Hykeh            | am,                              |   |
| Pro<br>Dv<br>4 f<br>Lir<br>Clie<br>Mi<br>Title<br>Pro | oposed Extension<br>velling<br>Middle Street, No<br>ncoln, LN6 9QX.<br>nt<br>r & Mrs Edwards            | ns<br>scale<br>1 : 50 | am,                              |   |