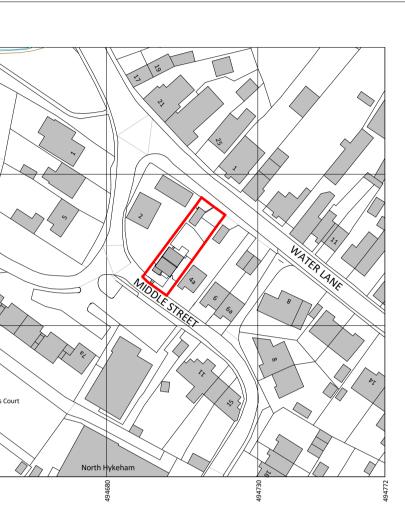

Produced on 14 June 2021 from the Ordnance Survey National Geographic Database and incorporating surveyed revision available at this date. This map shows the area bounded by 494630 365844,494772 365844,494772 365986,494630 365986,494630 365844 Reproduction in whole or part is prohibited without the prior permission of Ordnance Survey. Crown copyright 2021. Supplied by copla ltd trading as UKPlanningMaps.com a licensed Ordnance Survey partner (100054135). Data licence expires 14 June 2022. Unique plan reference: v2c/645936/874989

## LOO - Existing Location Plan

| Rev                                                                                                           | Description            |                       | Date     |
|---------------------------------------------------------------------------------------------------------------|------------------------|-----------------------|----------|
| Drawing Status<br>FOR INFORMATION                                                                             |                        |                       |          |
| Project<br>Proposed Extension to Existing<br>Dwelling<br>4 Middle Street, North Hykeham,<br>Lincoln, LN6 9QX. |                        |                       |          |
| Client<br>Mr & Mrs Edwards                                                                                    |                        |                       |          |
| Title<br>Existing Site Plan & Location Plan                                                                   |                        |                       |          |
| Date                                                                                                          | May '21                | Scale<br>As indicated | @ A1     |
| Drawi                                                                                                         | ng Reference 00101- 0( | )2                    | Revision |