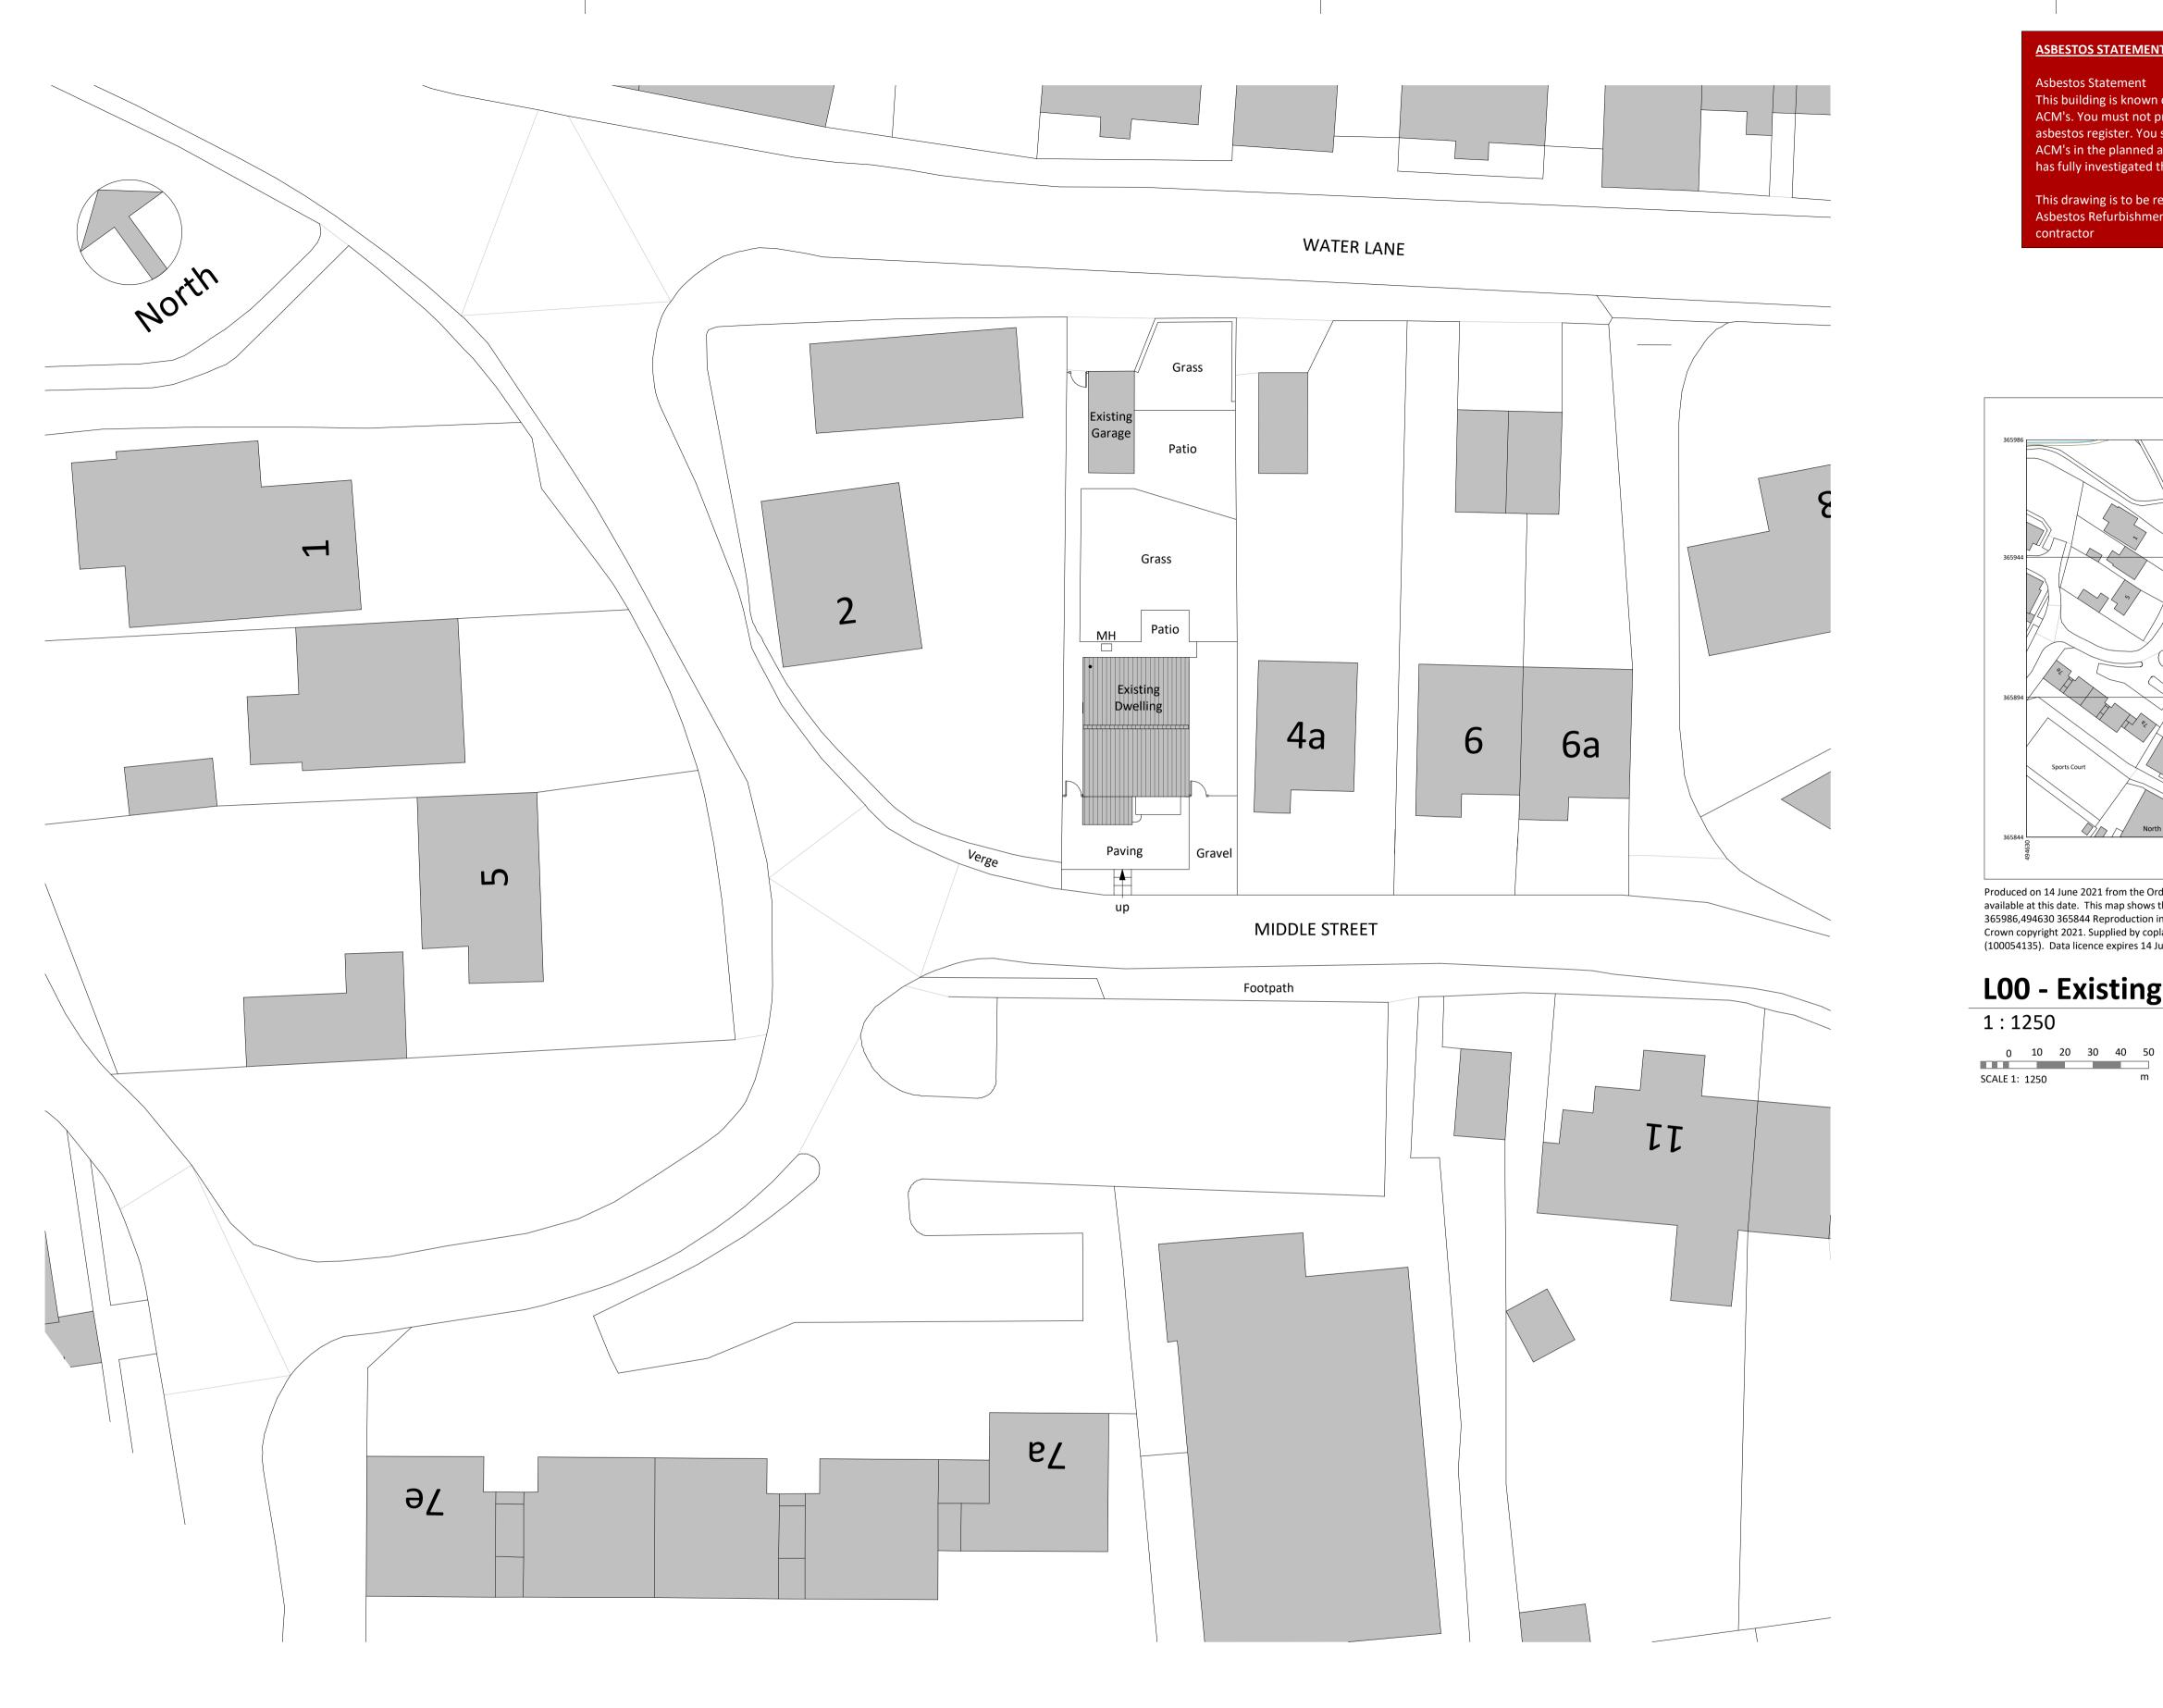

## LOO - Existing Site Plan

**1:200** 0 2 4 6 8 10 SCALE 1: 200 m

Produced on 14 June 2021 from the Ordnance Survey National Geographic Database and incorporating surveyed revision available at this date. This map shows the area bounded by 494630 365844,494772 365844,494772 365986,494630 365986,494630 365844 Reproduction in whole or part is prohibited without the prior permission of Ordnance Survey. Crown copyright 2021. Supplied by copla ltd trading as UKPlanningMaps.com a licensed Ordnance Survey partner (100054135). Data licence expires 14 June 2022. Unique plan reference: v2c/645936/874989