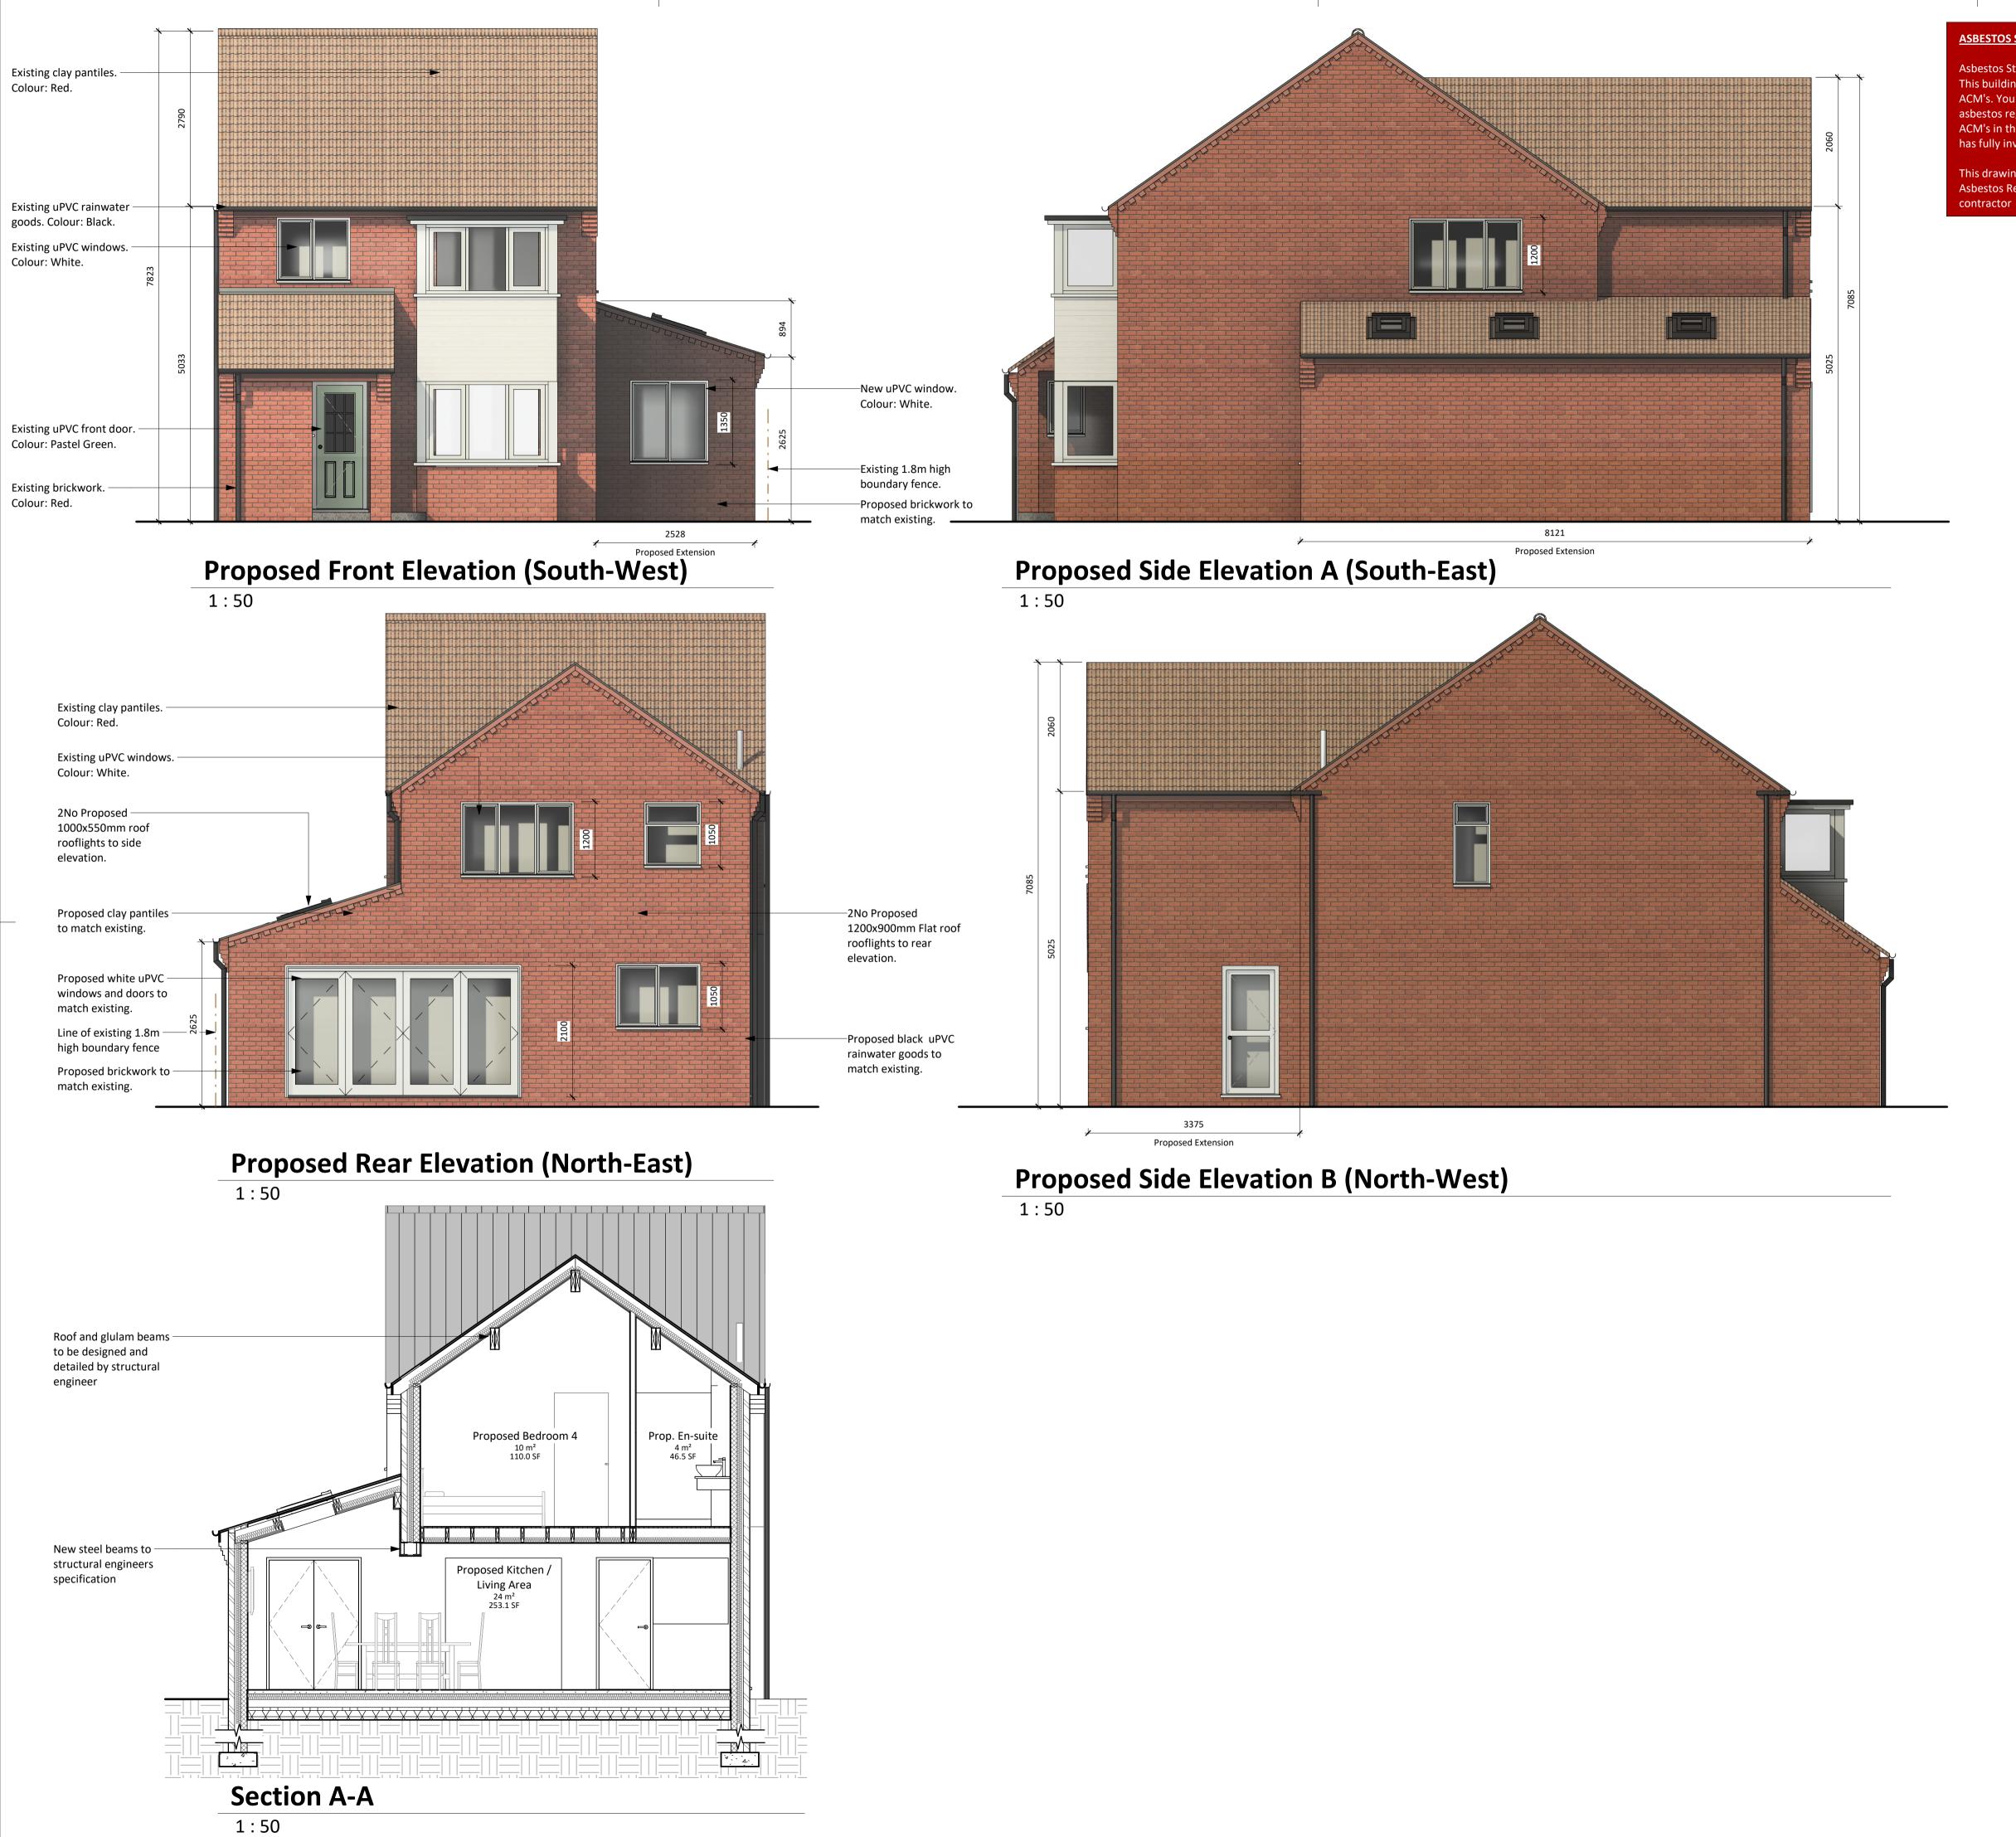

This drawing is to be read in conjunction with the Asbestos Refurbishment Survey provided by specialist

| 0        | 0.5 | 1 | 1.5 | 2 | 2.5 |
|----------|-----|---|-----|---|-----|
| SCALE 1: | 50  |   |     |   | m   |
| SCALE 1: | 50  |   |     |   |     |

Contractors must verify all dimensions, levels and co-ordinates at the site before any work commenses. No dimensions are to be taken from this drawing.

This drawing has been produced using existing information. Footages and layouts are indicative. Further accurate detail and level heights to be obtained through intrusive surveys by the contractor.

This drawing is to be read in conjunction with the Consultants and Sub-Contractors drawings and subject to Building Control approval.

| C<br>B<br>A | Extension overall size decrease<br>Client Revisions / planning issu<br>PLANNING ISSUE |               | 21.11.23<br>15.11.23<br>18.08.21 |
|-------------|---------------------------------------------------------------------------------------|---------------|----------------------------------|
| Rev         | Description                                                                           |               | Date                             |
| Dra         | wing Status                                                                           |               |                                  |
| FC          | DR PLANNING                                                                           |               |                                  |
| Proj        | ect                                                                                   |               |                                  |
| Pro         | oposed Extensior                                                                      | n to Existin  | g                                |
|             | velling                                                                               |               |                                  |
|             | Middle Street, No                                                                     | orth Hykeha   | am,                              |
|             | ncoln, LN6 9QX.                                                                       | ,             | ,                                |
| Clie        | nt                                                                                    |               |                                  |
|             | <sup>r</sup> & Mrs Edwards                                                            |               |                                  |
|             |                                                                                       |               |                                  |
| Title       | -                                                                                     |               |                                  |
| Pro         | oposed Elevation                                                                      | is & Section  | 1                                |
| Date        |                                                                                       | i             |                                  |
|             |                                                                                       | Scale         | @ A1                             |
|             | ing Reference                                                                         | scale<br>1:50 | @ A1                             |
|             |                                                                                       | 1:50          | @ A1<br>Revision<br><b>C</b>     |