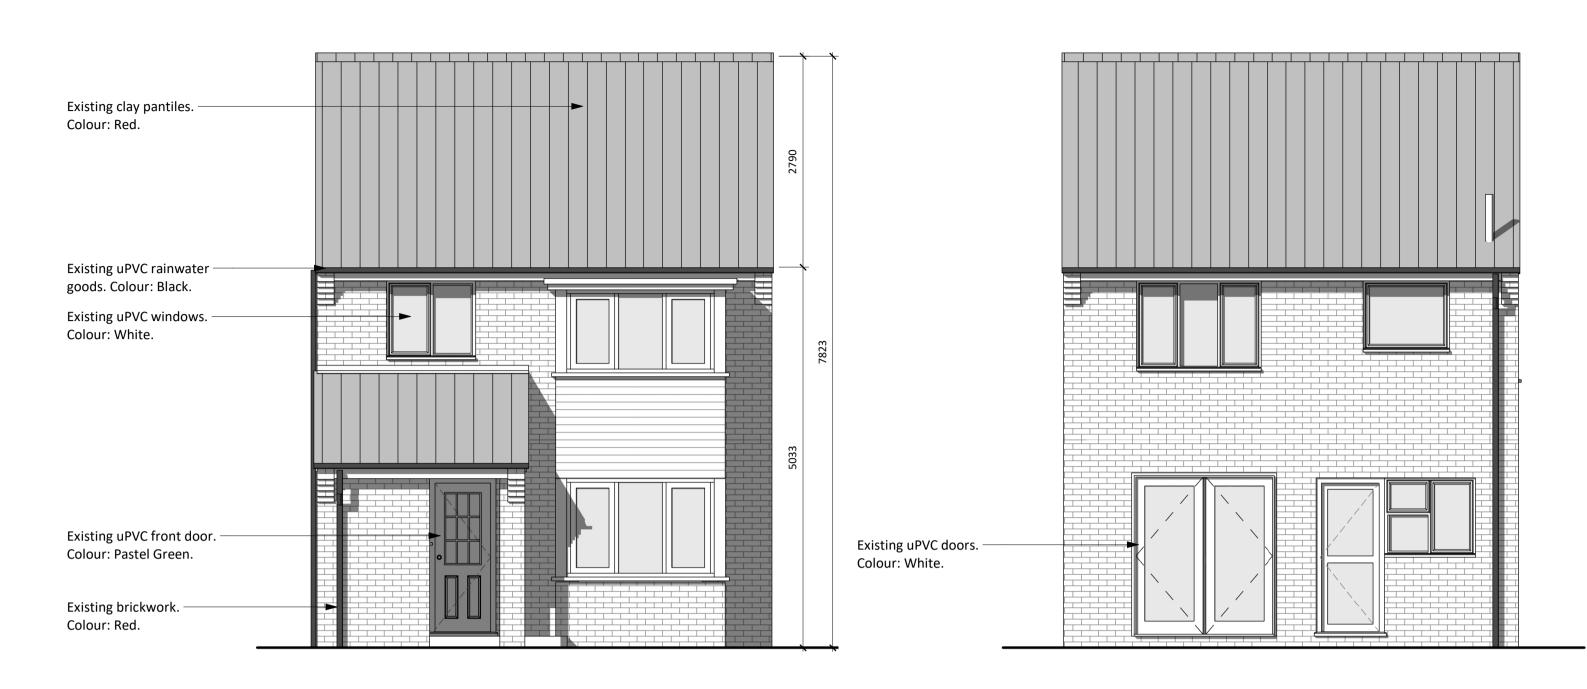

## **Existing Front Elevation (South-West)**

1:50





1:50



1:50



## **Existing Rear Elevation (North-East)**

# **Existing Side Elevation A (South-East)**

1:50



Existing Side Elevation B (North-West) 1:50

L01 - Existing First Floor Plan

### **ASBESTOS STATEMENT**

#### Asbestos Statement

This building is known or has the potential to contain ACM's. You must not proceed without first checking the asbestos register. You should ensure that there are no ACM's in the planned area of work and that the survey

Asbestos Refurbishment Survey provided by specialist



Contractors must verify all dimensions, levels and co-ordinates at the site before any work commenses. No dimensions are to be taken from this drawing.

This drawing has been produced using existing information. Footages