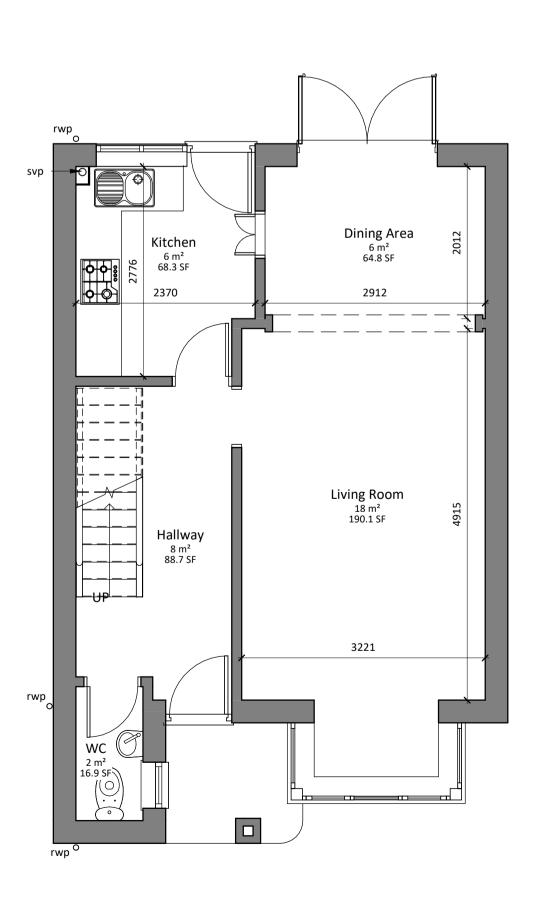

# **Existing Side Elevation A (South-East)**

1:50

Existing Side Elevation B (North-West) 1:50

L01 - Existing First Floor Plan