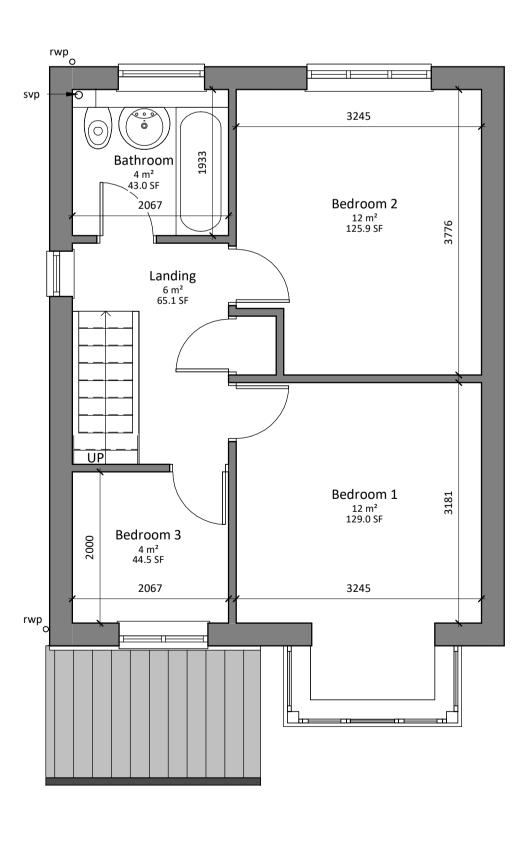

# **Existing Side Elevation A (South-East)**

1:50

Existing Side Elevation B (North-West) 1:50

L01 - Existing First Floor Plan