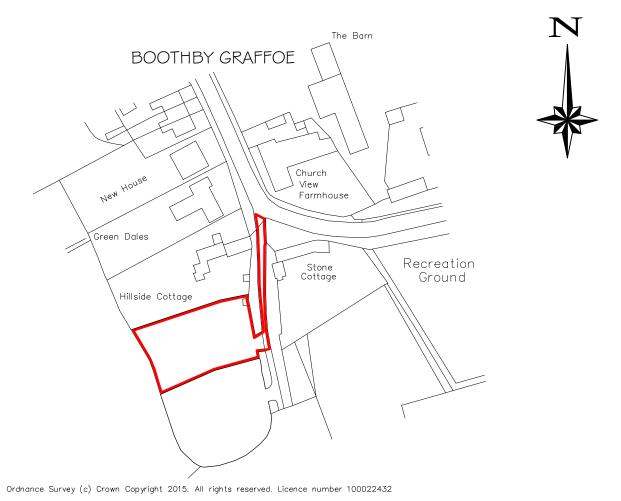

## I: 1250 LOCATION PLAN

| В    | Omit blue lines                          | 6-9-23 |
|------|------------------------------------------|--------|
| А    | Red \$ blue lines amended to suit Plot 2 | 6-5-16 |
| Rev. | Details                                  | Date   |

| Project | Proposed Dwelling & Double Garage at<br>Hillside Cottage Boothby Graffoe Lincoln |      |         |
|---------|----------------------------------------------------------------------------------|------|---------|
| Drwg.   | LOCATION PLAN                                                                    |      |         |
| Scale   | 1:1250 @ A4                                                                      | Date | Sept 15 |
| Drg No. | 14-2264-P-04                                                                     | Rev. | В       |