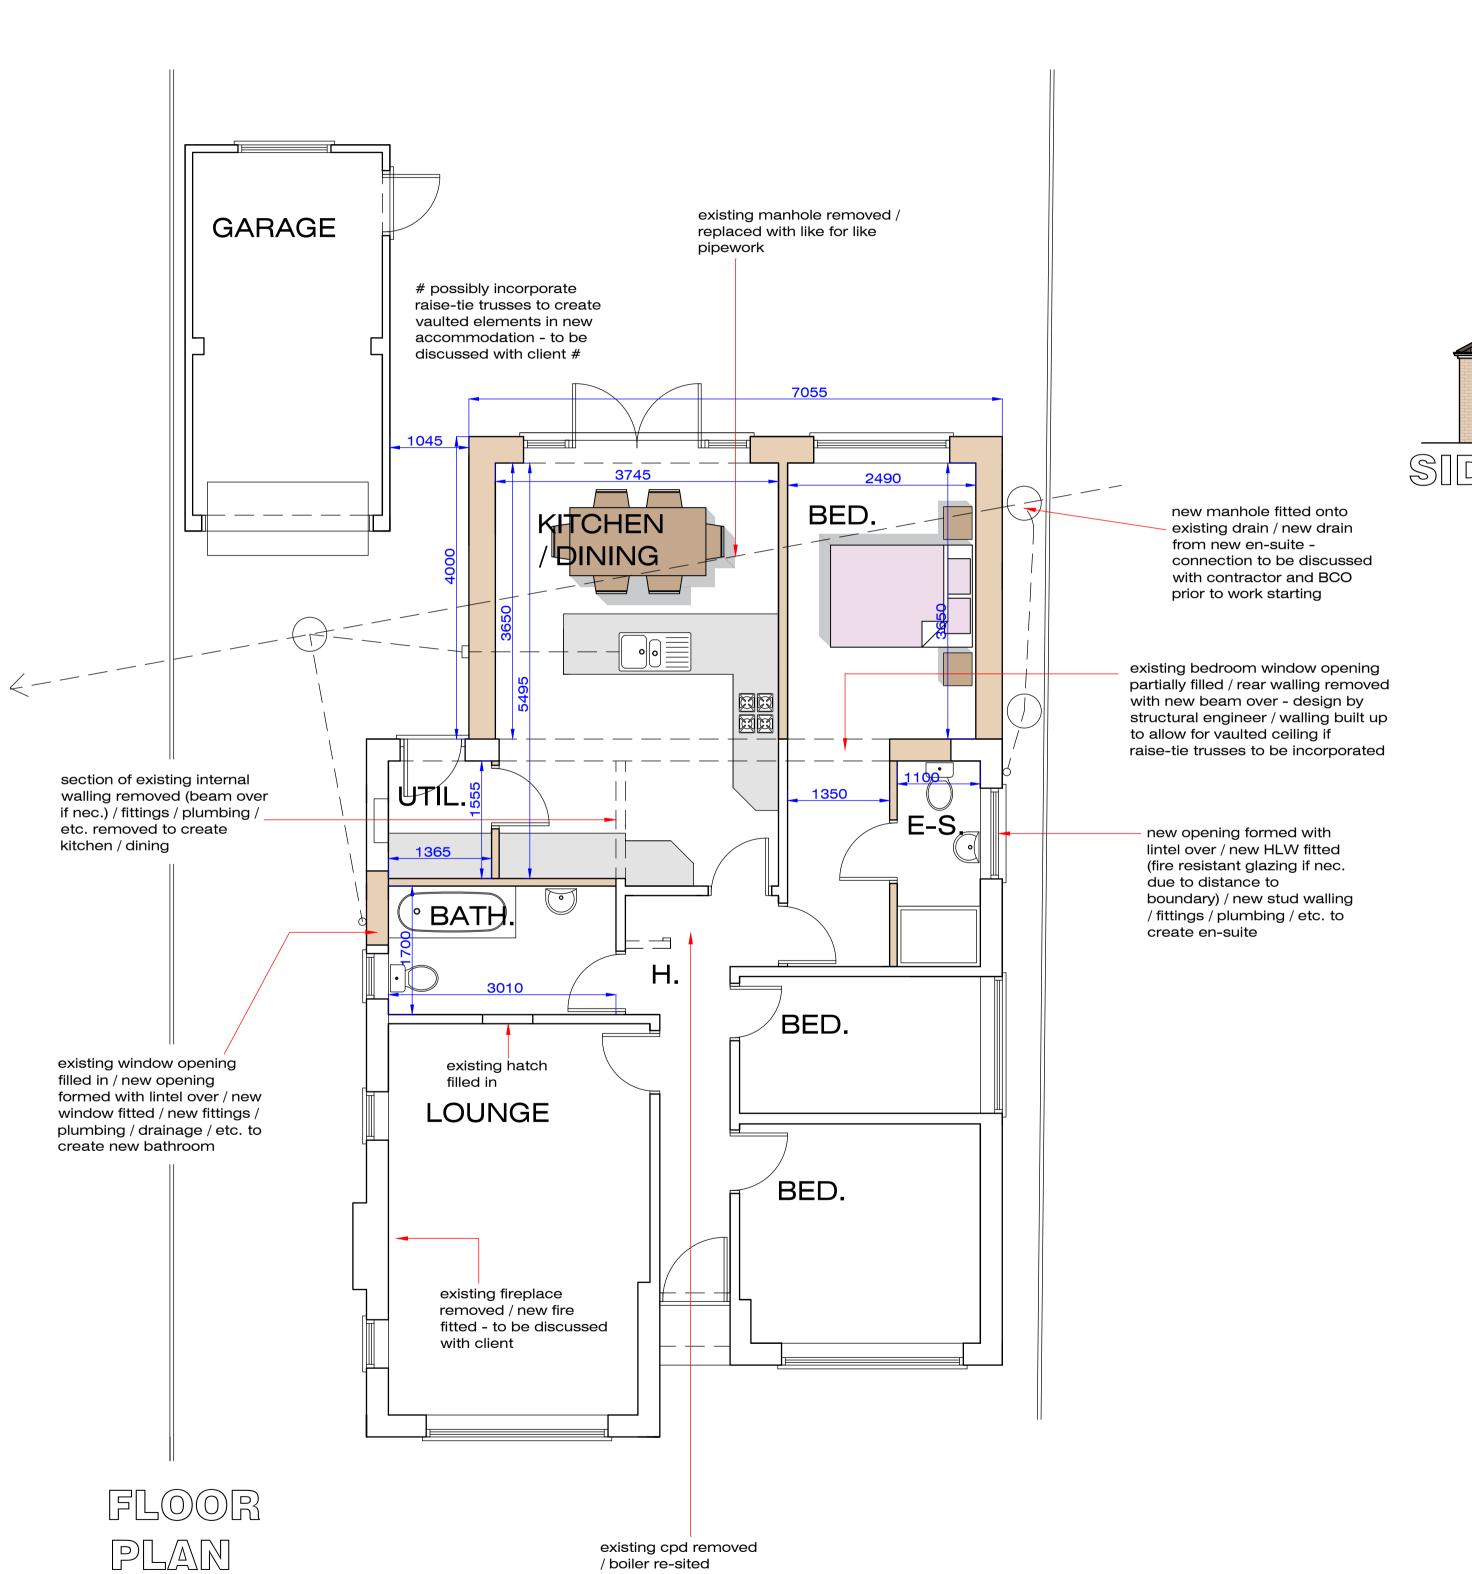

Due to building over a manhole on a shared drain a Build Over Agreement with Anglian Water will be required prior to work starting.

If new extension is to be built within 3m of any neighbouring structures, agreement with neighbouring owner will be required prior to work starting in order to comply with The Party Wall Act 1996.