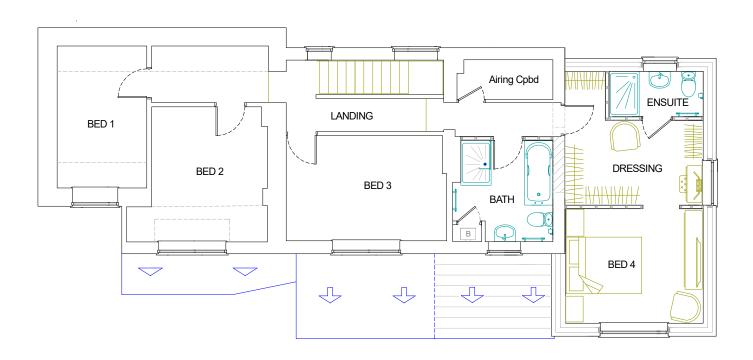

## PROPOSED FIRST FLOOR LAYOUT

## Rev A

1. Rooflight deleted

PROJECT Side Extension, Alterations & Detached Garage LOCATION 51 Drury Street, Metheringham, Lincoln LN4 3EZ

CLIENT Laura & Jake Wing

CDM 2015 Regulations - Refer to Pre-construction Information File