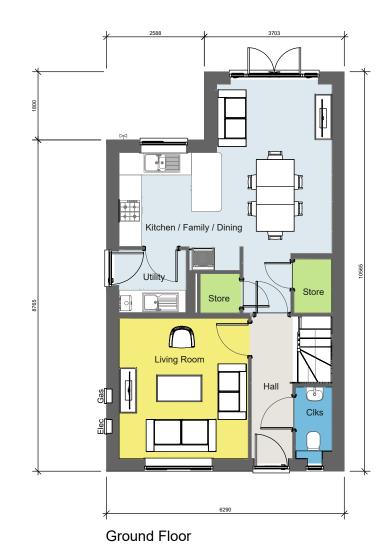

First Floor



Plots 21-22



## Maitland Lodge Southend Road Billericay

client

## Bellway Homes (TG) Ltd.

drawing title The Mason Floor Plans

| 9216 / 43                      | drawing number   | revision      |            |  |  |
|--------------------------------|------------------|---------------|------------|--|--|
| checked RK<br>scale 1:100 @ A3 | 0247 1 12        | -             |            |  |  |
| scale 1:100 @ A3               | 9216 / 43        |               |            |  |  |
| scale 1:100 @ A3               |                  | checked RK    | checked RK |  |  |
|                                | scale 1:100 @ A3 | drawn LM      | -          |  |  |
|                                |                  | date Nov 2023 | -          |  |  |

This drawing is the prope