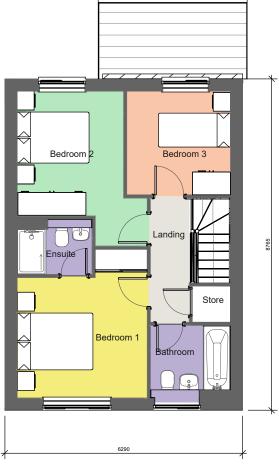

First Floor



Plots 21-22



## Maitland Lodge Southend Road Billericay

client

## Bellway Homes (TG) Ltd.

drawing title The Mason Floor Plans

| 9216 / 43                      | drawing number   | revision      |            |  |  |
|--------------------------------|------------------|---------------|------------|--|--|
| checked RK<br>scale 1:100 @ A3 | 0247 1 12        | -             |            |  |  |
| scale 1:100 @ A3               | 9216 / 43        |               |            |  |  |
| scale 1:100 @ A3               |                  | checked RK    | checked RK |  |  |
|                                | scale 1:100 @ A3 | drawn LM      | -          |  |  |
|                                |                  | date Nov 2023 | -          |  |  |

This drawing is the propert