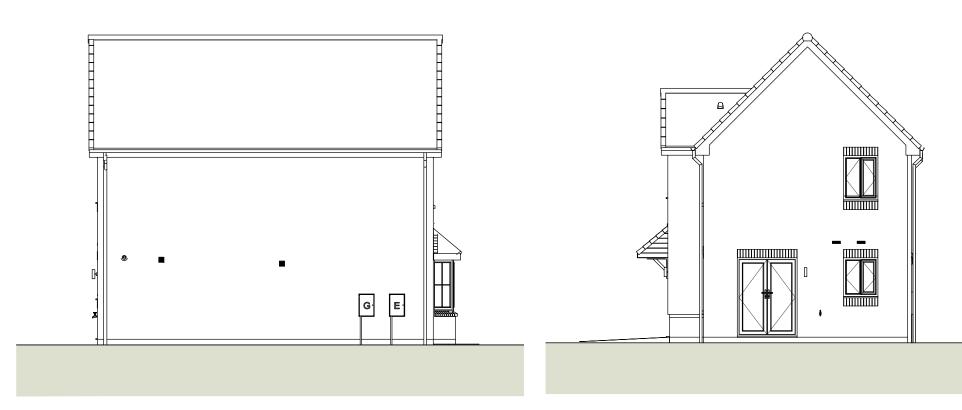

Front Elevation

Side Elevation



**Rear Elevation** 



Plots 42-43



## Maitland Lodge Southend Road Billericay

ient

## Bellway Homes (TG) Ltd.

## drawing title The Thespian Country Weatherboard Elevations

| drawing number   | rev           | revision |  |  |  |  |  |
|------------------|---------------|----------|--|--|--|--|--|
| 9216 / 36        | -             |          |  |  |  |  |  |
|                  |               |          |  |  |  |  |  |
|                  | checked RK    |          |  |  |  |  |  |
|                  |               |          |  |  |  |  |  |
| scale 1:100 @ A3 | drawn LM      |          |  |  |  |  |  |
|                  | date Nov 2023 |          |  |  |  |  |  |
|                  |               |          |  |  |  |  |  |

This drawing is the property of LAP Architects + In