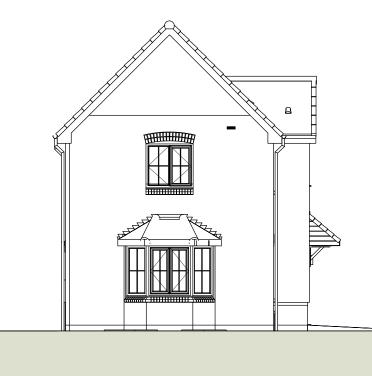

Front Elevation

Side Elevation



**Rear Elevation** 



Plots 42-43



## Maitland Lodge Southend Road Billericay

ient

## Bellway Homes (TG) Ltd.

## drawing title The Thespian Country Weatherboard Elevations

| drawing number   | rev           | revision |  |  |  |  |  |
|------------------|---------------|----------|--|--|--|--|--|
| 9216 / 36        | -             |          |  |  |  |  |  |
|                  |               |          |  |  |  |  |  |
|                  | checked RK    |          |  |  |  |  |  |
|                  |               |          |  |  |  |  |  |
| scale 1:100 @ A3 | drawn LM      |          |  |  |  |  |  |
|                  | date Nov 2023 |          |  |  |  |  |  |
|                  |               |          |  |  |  |  |  |

This drawing is