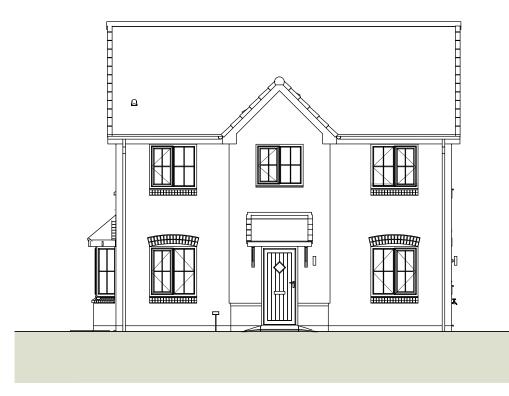

Front Elevation

Side Elevation



**Rear Elevation** 



Plots 42-43



## Maitland Lodge Southend Road Billericay

ient

## Bellway Homes (TG) Ltd.

## drawing title The Thespian Country Weatherboard Elevations

| drawing number   | rev           | revision |  |  |  |  |  |
|------------------|---------------|----------|--|--|--|--|--|
| 9216 / 36        | -             |          |  |  |  |  |  |
|                  |               |          |  |  |  |  |  |
|                  | checked RK    |          |  |  |  |  |  |
|                  |               |          |  |  |  |  |  |
| scale 1:100 @ A3 | drawn LM      |          |  |  |  |  |  |
|                  | date Nov 2023 |          |  |  |  |  |  |
|                  |               |          |  |  |  |  |  |

This drawing i