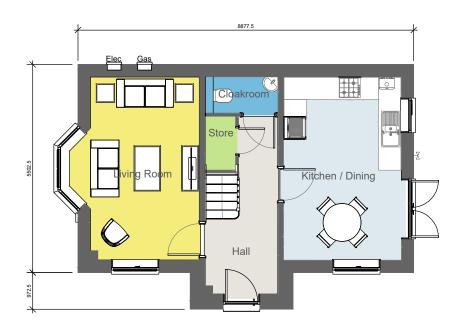

Ground Floor



First Floor



Plots 15-42-43



## Maitland Lodge Southend Road Billericay

client

## Bellway Homes (TG) Ltd.

drawing title The Thespian Floor Plans

| drawing number                                                           | 1  | revision      |  |  |  |  |  |  |
|--------------------------------------------------------------------------|----|---------------|--|--|--|--|--|--|
| 9216 / 34                                                                | Ш  | -             |  |  |  |  |  |  |
|                                                                          | Ш  |               |  |  |  |  |  |  |
|                                                                          |    | checked RK    |  |  |  |  |  |  |
| <sup>scale</sup> 1:100 @ A3