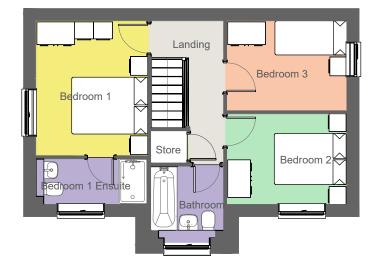

Ground Floor



First Floor



Plots 15-42-43



## Maitland Lodge Southend Road Billericay

client

## Bellway Homes (TG) Ltd.

drawing title The Thespian Floor Plans

| drawing number                                                           | 1  | revision      |  |  |  |  |  |  |
|--------------------------------------------------------------------------|----|---------------|--|--|--|--|--|--|
| 9216 / 34                                                                | Ш  | -             |  |  |  |  |  |  |
|                                                                          | Ш  |               |  |  |  |  |  |  |
|                                                                          |    | checked RK    |  |  |  |  |  |  |
| <sup>scale</sup> 1:100 @ A3