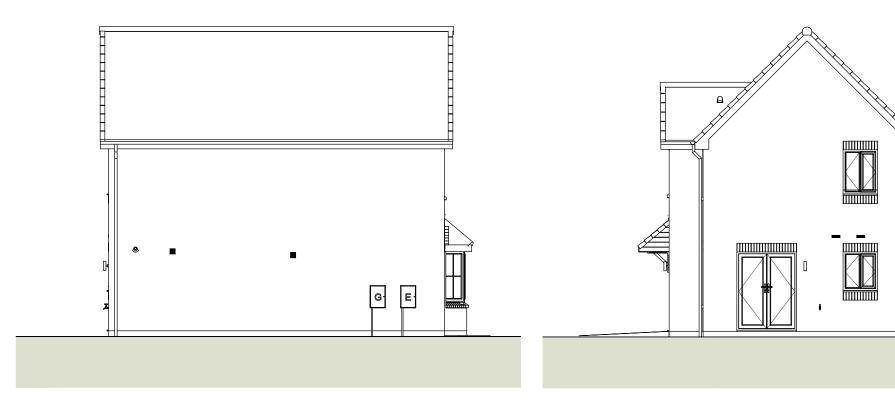

Front Elevation

Side Elevation



**Rear Elevation** 

Side Elevation



## Plot 15



## Maitland Lodge Southend Road Billericay

ient

## Bellway Homes (TG) Ltd.

## drawing title The Thespian Country Brick Elevations

| drawing number              | revision      |
|-----------------------------|---------------|
| 9216 / 35                   | -             |
|                             | checked RK    |
| <sup>scale</sup> 1:100 @ A3 | drawn LM      |
|                             | date Nov 2023 |
|                             |               |

This drawing is the property of LAP Architects + Interior Designers Ltd. and must not be copied or reproduced in any way in whole or in part without the express permission of LAP Architects + Interior Designers Ltd. Copyright © LAP Architects + Interior Designers Ltd.