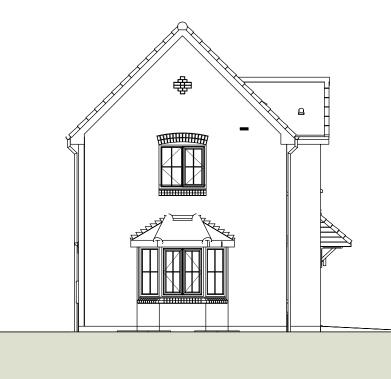

Front Elevation

Side Elevation



**Rear Elevation** 

Side Elevation



## Plot 15



## Maitland Lodge Southend Road Billericay

ient

## Bellway Homes (TG) Ltd.

## drawing title The Thespian Country Brick Elevations

| drawing number              | revision      |
|-----------------------------|---------------|
| 9216 / 35                   | -             |
|                             | checked RK    |
| <sup>scale</sup> 1:100 @ A3 | drawn LM      |
|                             | date Nov 2023 |
|                             |               |

This drawing is the property of LAP Architects + Interior Designers Ltd. and must not be copied or reproduced in any way in whole or in part without the express permission of LAP Architects + Interior Designers Ltd. Copyright © LAP Archite