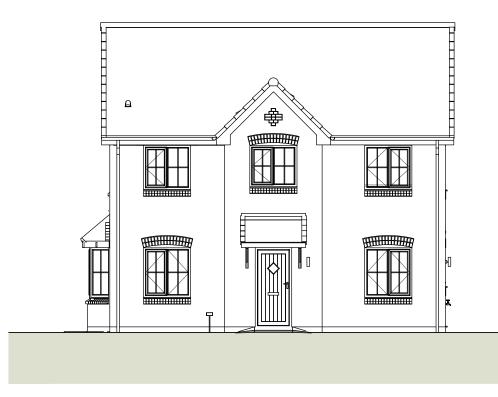

Front Elevation

Side Elevation



**Rear Elevation** 

Side Elevation



## Plot 15



## Maitland Lodge Southend Road Billericay

ient

## Bellway Homes (TG) Ltd.

## drawing title The Thespian Country Brick Elevations

| drawing number              | revision      |
|-----------------------------|---------------|
| 9216 / 35                   | -             |
|                             | checked RK    |
| <sup>scale</sup> 1:100 @ A3 | drawn LM      |
|                             | date Nov 2023 |
|                             |               |

This drawing is the property of LAP Architects + Interior Designers Ltd. and must not be copied or reproduced in any way in whole or in part without the express permission of LAP Architects + Interior Designers Ltd. Copyright © LAP Archi