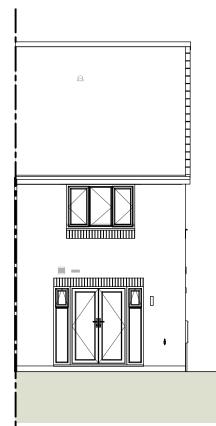

Front Elevation

Side Elevation



Ground Floor







## Plots 25-26-27-28-29-30



## Maitland Lodge Southend Road Billericay

ient

## Bellway Homes (TG) Ltd.

| drawing title<br>The Potter<br>Country Brick<br>Plans & Elevatio | ons                       |
|------------------------------------------------------------------|---------------------------|
| drawing number<br>9216 / 45                                      | revision                  |
| <sup>scale</sup> 1:100 @ A3                                      | drawn LM<br>date Nov 2023 |

and must not be copied or reproduced in any way in whole or in part without the express permission of LAP Architects + Interior Designers Ltd. Copyright © LAP Architects + Interior Designers Ltd.