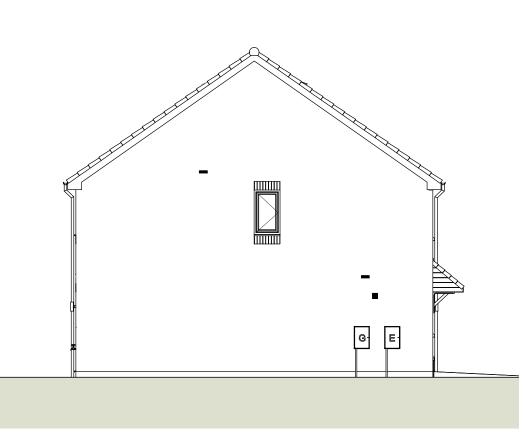

Front Elevation

Side Elevation



Ground Floor







## Plots 25-26-27-28-29-30



## Maitland Lodge Southend Road Billericay

ient

## Bellway Homes (TG) Ltd.

| drawing title<br>The Potter<br>Country Brick<br>Plans & Elevatio | ons                       |
|------------------------------------------------------------------|---------------------------|
| drawing number<br>9216 / 45                                      | revision                  |
| <sup>scale</sup> 1:100 @ A3                                      | drawn LM<br>date Nov 2023 |

and must not be copied or reproduced in any way in whole or in part without the express permission of LAP Architects + Interior Designers Ltd. Copyright © LAP Architects + Interior Designers Ltd.