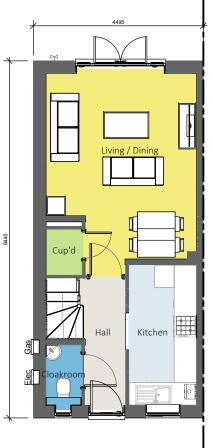

Front Elevation

Side Elevation



Ground Floor







## Plots 25-26-27-28-29-30



## Maitland Lodge Southend Road Billericay

ient

## Bellway Homes (TG) Ltd.

| drawing title<br>The Potter<br>Country Brick<br>Plans & Elevatio | ons                       |
|------------------------------------------------------------------|---------------------------|
| drawing number<br>9216 / 45                                      | revision                  |
| <sup>scale</sup> 1:100 @ A3                                      | drawn LM<br>date Nov 2023 |

and must not be copied or reproduced in any way in whole or in part without the express permission of LAP Architects + Interior Designers Ltd. Copyright © LAP Architects + Interior Designers Ltd.