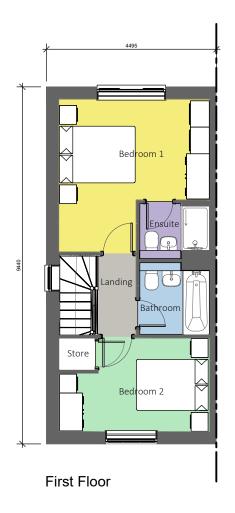

Front Elevation

Side Elevation



Ground Floor







## Plots 25-26-27-28-29-30



## Maitland Lodge Southend Road Billericay

ient

## Bellway Homes (TG) Ltd.

| drawing title<br>The Potter<br>Country Brick<br>Plans & Elevatio | ons                       |
|------------------------------------------------------------------|---------------------------|
| drawing number<br>9216 / 45                                      | revision                  |
| <sup>scale</sup> 1:100 @ A3                                      | drawn LM<br>date Nov 2023 |

and must not be copied or reproduced in any way in whole or in part without the express permission of LAP Architects + Interior Designers Ltd. Copyright © LAP Architects + Interior Designers Ltd.