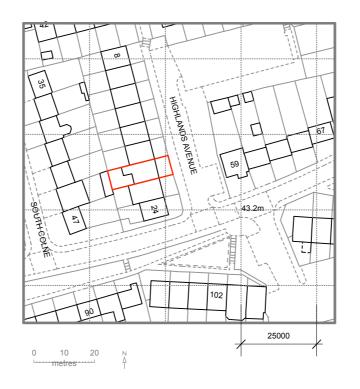

| CHP Consultants Ltd                                                                                                    | Owusu-Banahene                                         |       |          |        |
|------------------------------------------------------------------------------------------------------------------------|--------------------------------------------------------|-------|----------|--------|
| OHF Consultants Ltu                                                                                                    | Site Add: 20 highlands, Basildon, SS16 4DG             |       |          |        |
| Colin Harper-Penman                                                                                                    | TITLE                                                  |       |          |        |
| The Studio, Warren Close, SS6 7BD                                                                                      | Location Map                                           |       |          |        |
|                                                                                                                        | ciated designs are solely owned by CHP Consultants Ltd |       | DRAWN BY | DATE   |
| All dimensions should be checked onsite<br>All drawings and associated designs are solely owned by CHP Consultants Ltd |                                                        |       | CHP      | Dec 23 |
| and are not to be issued, printed or distributed without the prio consent of CHP Consultants ltd.                      | SCALE                                                  | STAGE |          |        |