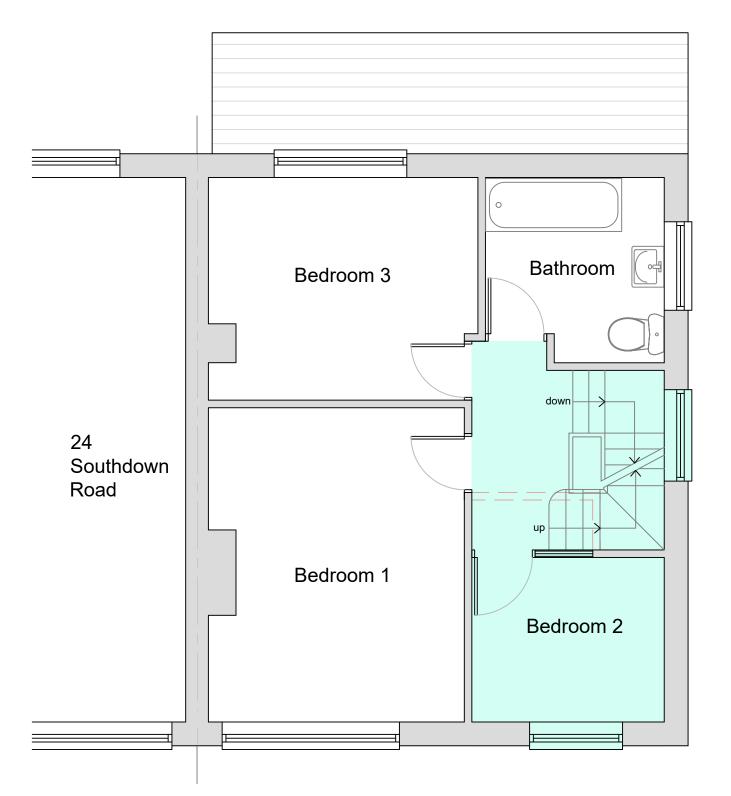

## Proposed First Floor Plan

Client

Mr Stuart Bean

<u>Address</u>

22, Southdown Road, Baildon, BD17 5JU

80

| <u>Scale</u> | <u>Date</u> |
|--------------|-------------|
| 1/50 @ A3    | Nov 2023    |
| Project No   | Drawing No  |
| D2310        | 08          |

Contractor to check all dimensions and report all errors and omissions to the designer. Do NOT scale from this drawing.

T: 01274 973041 E: info@215extensions.co.uk

extensions

**Proposed First Floor Plan** 