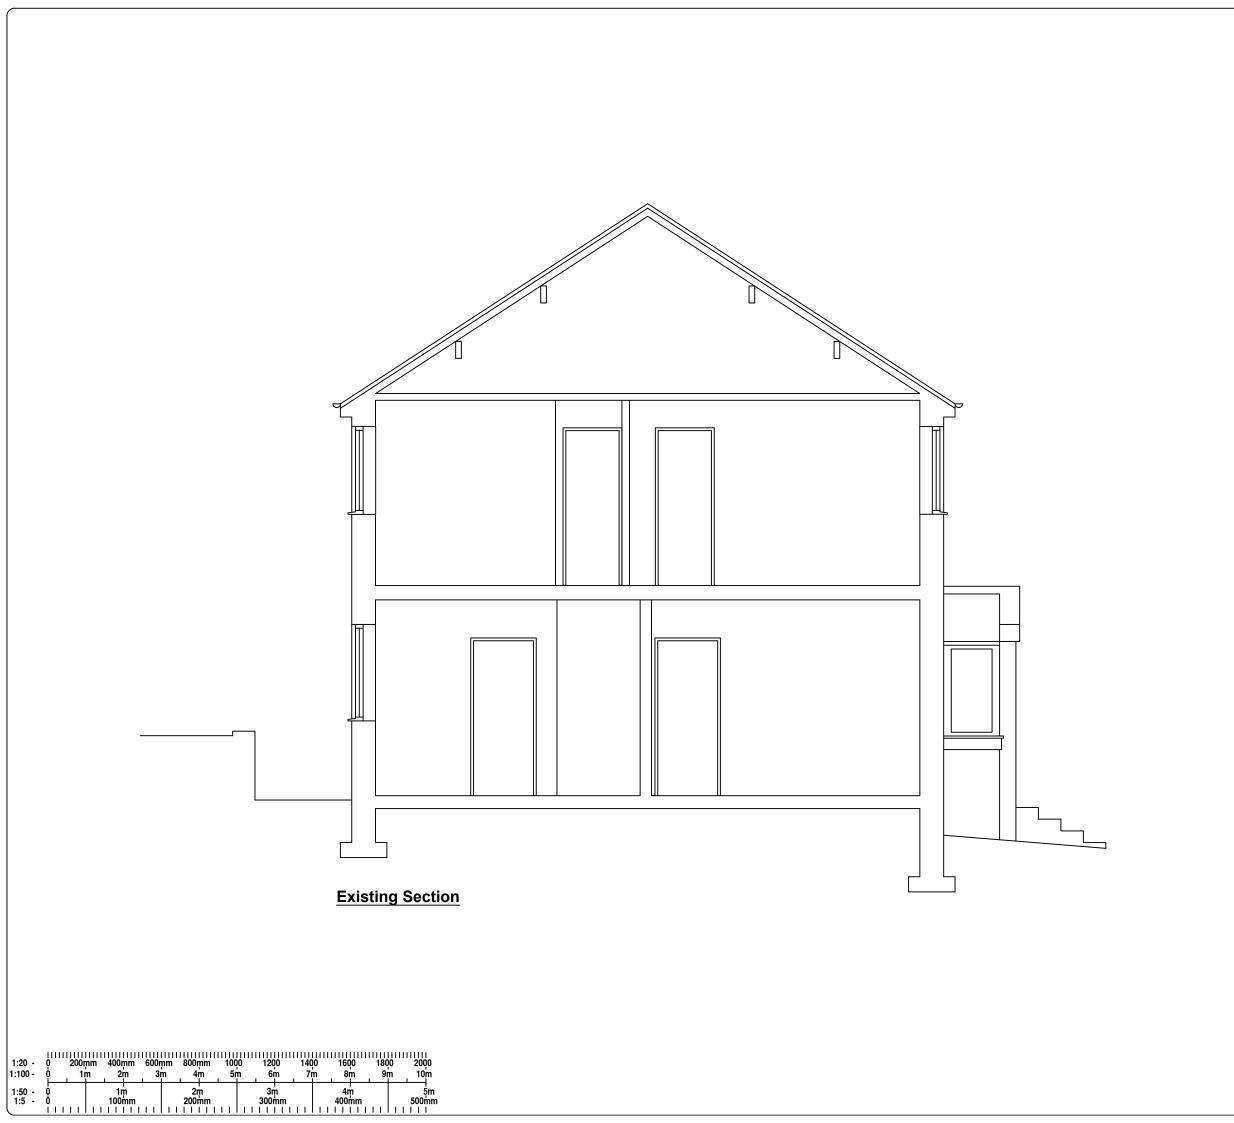

## **Existing Section**

<u>Client</u>

Mr Stuart Bean

## Address

22, Southdown Road, Baildon, BD17 5JU

<u>Scale</u> 1/50 @ A3 <u>Date</u> Nov 2023

Project No D2310 <u>Drawing No</u>

05

**Revisions** 