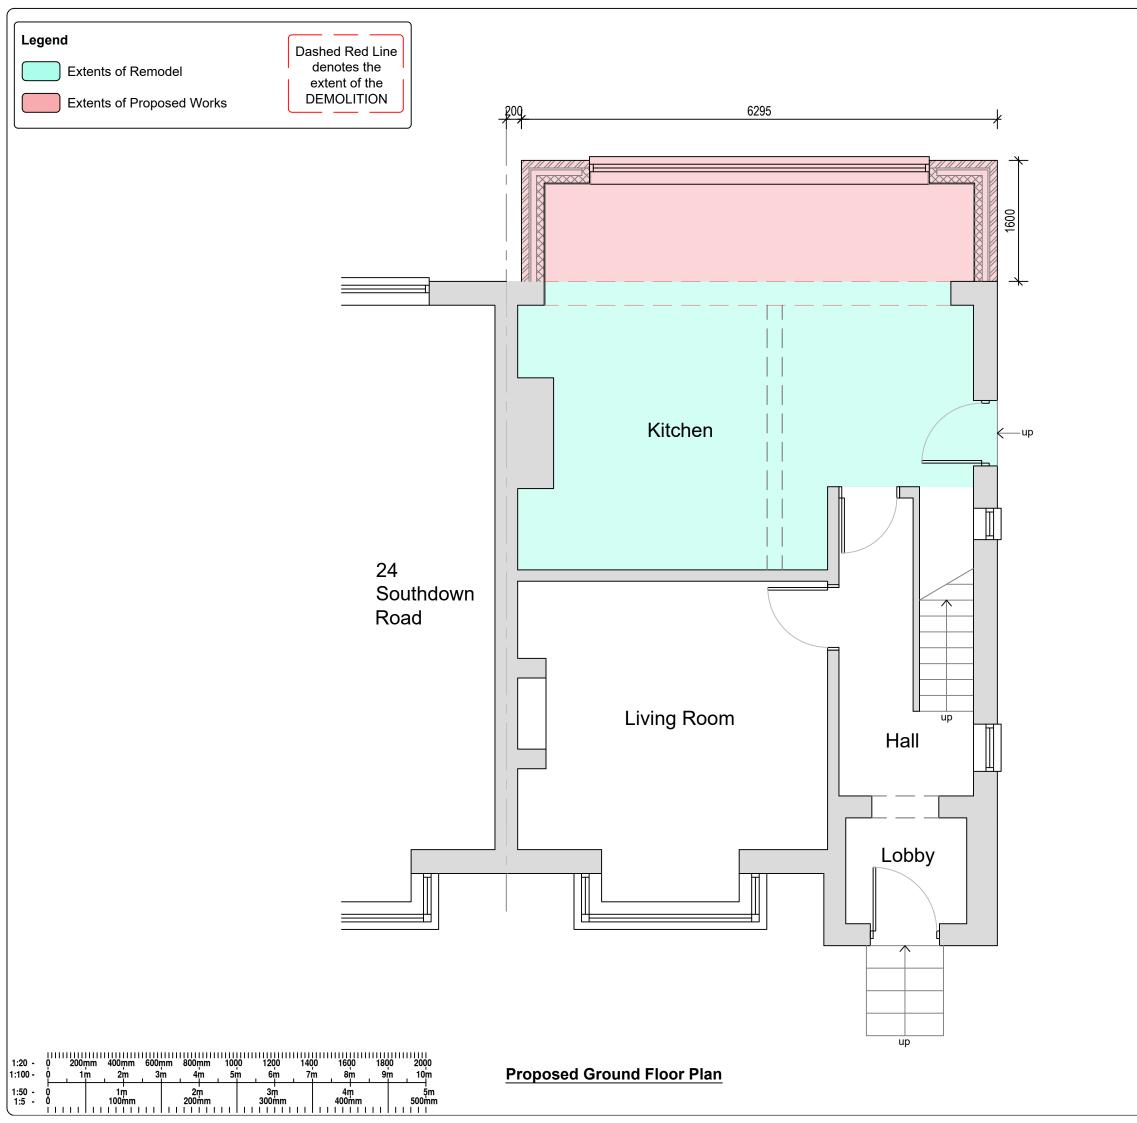

## Proposed Ground Floor Plan 07

## Address

22, Southdown Road, Baildon, BD17 5JU

<u>Scale</u> 1/50 @ A3 <u>Date</u> Nov 2023

Project No D2310 Drawing No

07

Revisions