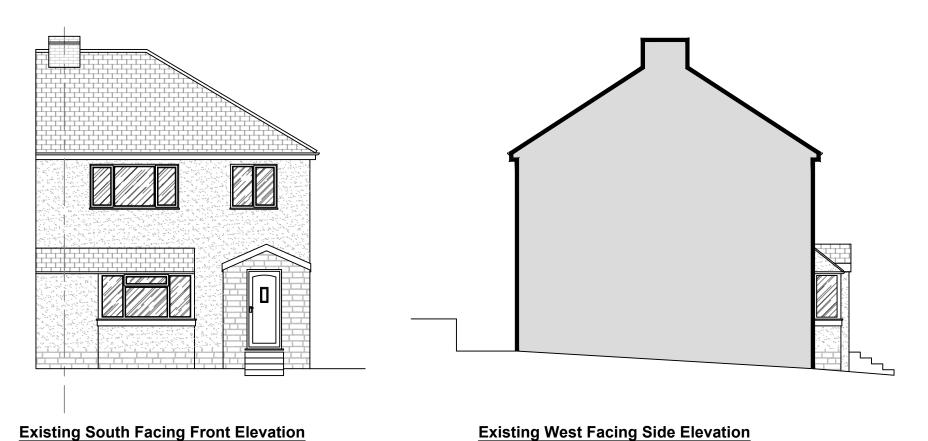

**Existing North Facing Rear Elevation** 

**Existing East Facing Side Elevation** 

**Existing Elevations** 

Mr Stuart Bean

BD17 5JU

<u>Scale</u> 1/100 @ A3

Project No D2310

Revisions