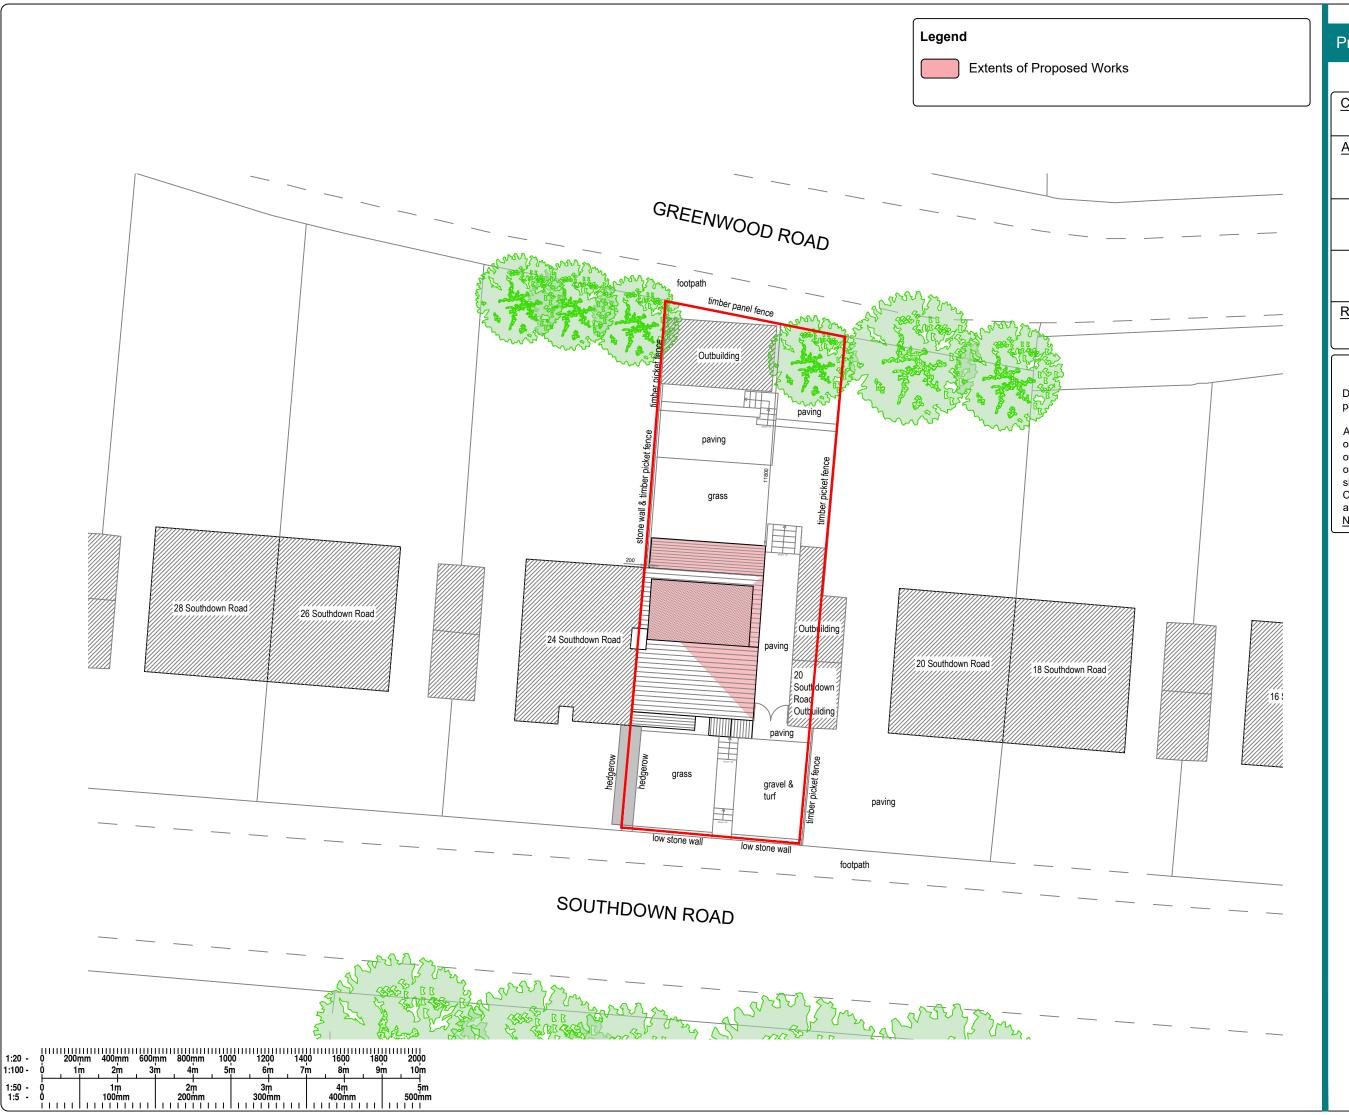

## Proposed Site Plan

<u>Client</u>

Mr Stuart Bean

<u>Address</u>

22, Southdown Road, Baildon, BD17 5JU

06

| <u>Scale</u> | <u>Date</u> |
|--------------|-------------|
| 1/200 @ A3   | Nov 2023    |
| Project No   | Drawing No  |
| D2310        | 06          |