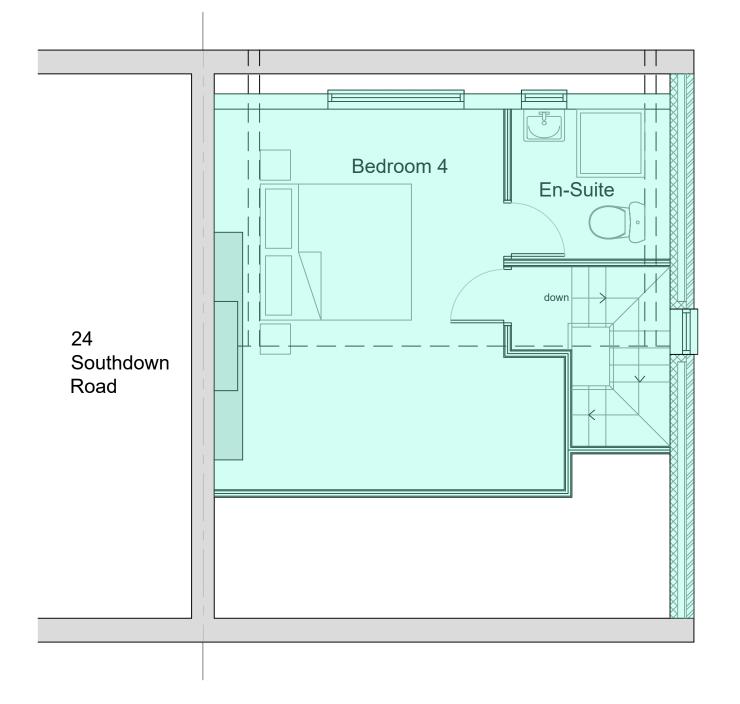

## **Proposed Second Floor Plan**

## Proposed Second Floor Plan 09

Client

Mr Stuart Bean

Address

22, Southdown Road, Baildon, BD17 5JU

| <u>Scale</u> | <u>Date</u>       |
|--------------|-------------------|
| 1/50 @ A3    | Nov 2023          |
| Project No   | <u>Drawing No</u> |
| D2310        | 09                |