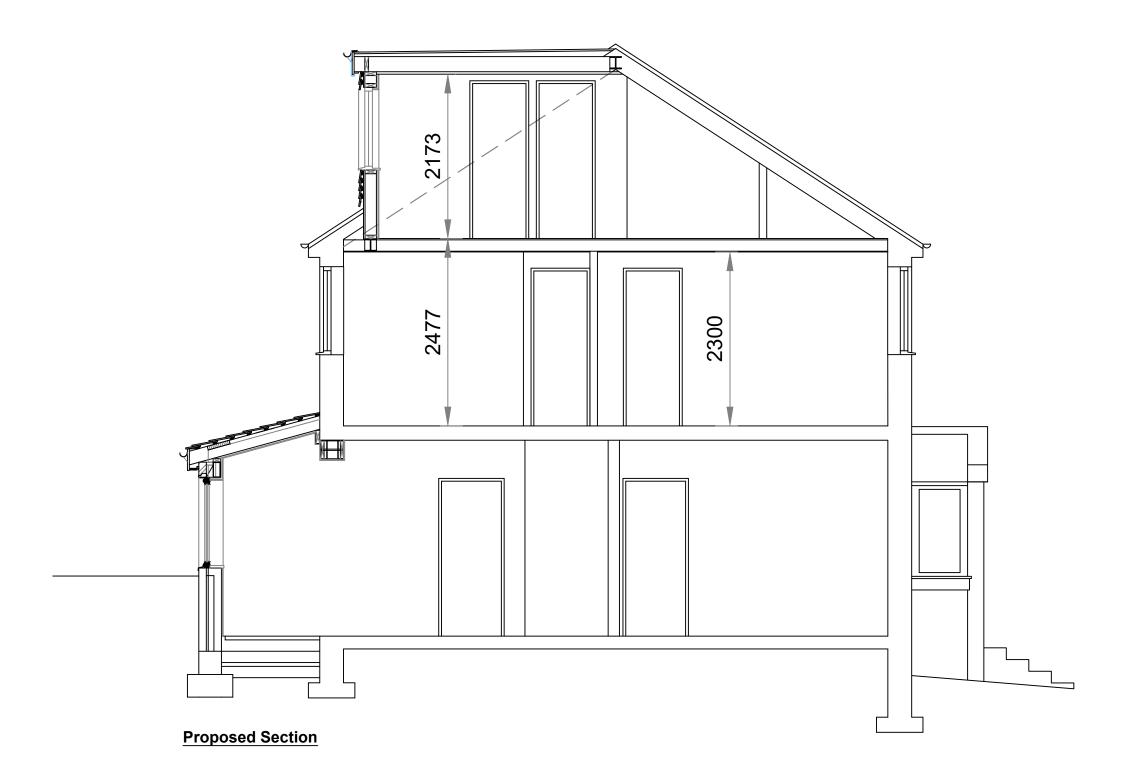

Client

Mr Stuart Bean

Address

22, Southdown Road, Baildon, BD17 5JU

| <u>Scale</u> | <u>Date</u>       |
|--------------|-------------------|
| 1/50 @ A3    | Nov 2023          |
| Project No   | <u>Drawing No</u> |
| D2310        | 12                |