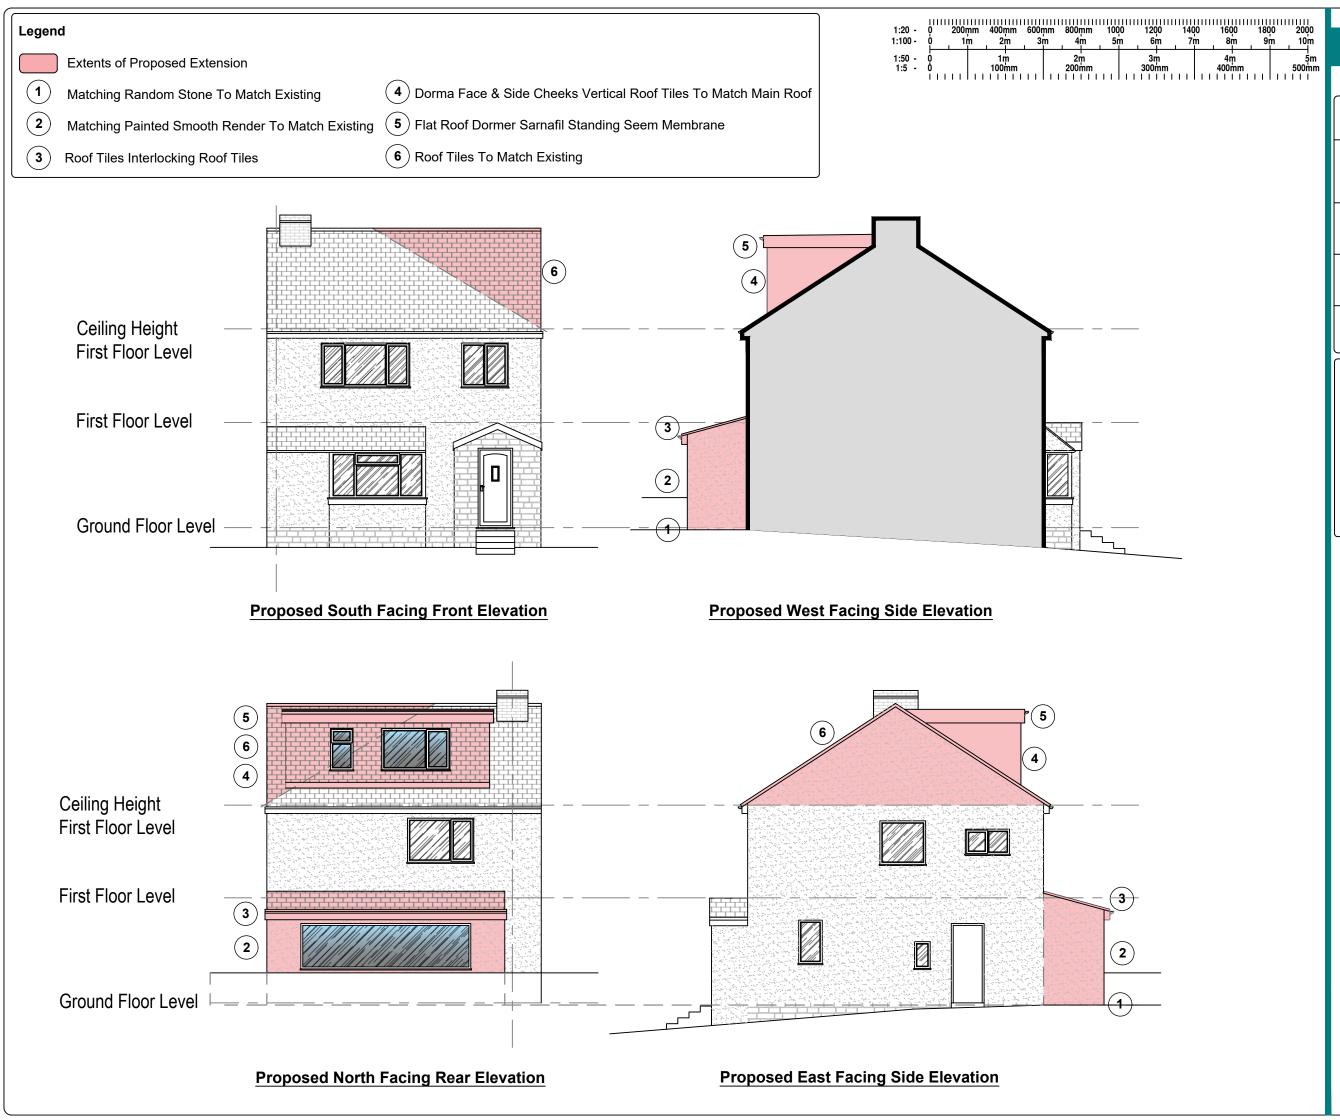

## Proposed Elevations

Client

Mr Stuart Bean

Address

22, Southdown Road, Baildon, BD17 5JU

10

| <u>Scale</u> | <u>Date</u> |
|--------------|-------------|
| 1/100 @ A3   | Nov 2023    |
| Project No   | Drawing No  |
| D2310        | 10          |