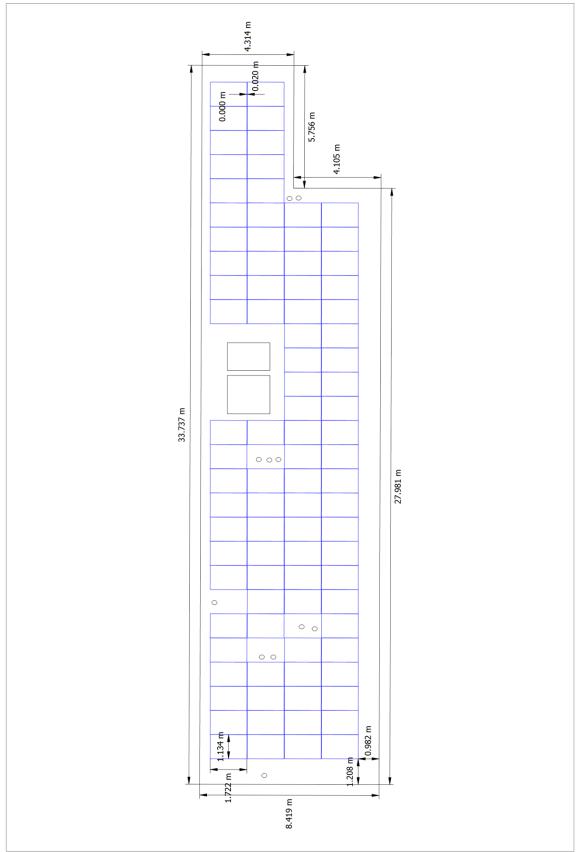

# Plans and parts list Circuit Diagram



Figure: Circuit Diagram



### Overview plan





Figure: Overview plan





## **Dimensioning Plan**



Figure: Arbitrary Building 01-Mounting Surface South



#### **Clackmannan Health Centre**

Versatile Renewable Solutions

### String Plan





Figure: Arbitrary Building 01-Mounting Surface South





Versatile Renewable Solutions

### Parts list

### Parts list

| # | Туре      | Item number | Manufacturer    | Name             | Quantity | Unit  |
|---|-----------|-------------|-----------------|------------------|----------|-------|
| 1 | PV Module |             | LONGI Solar     | LR5-54 HIH 410 M | 90       | Piece |
| 2 | Inverter  |             | Ginlong (Solis) | S5-GC30K         | 1        | Piece |