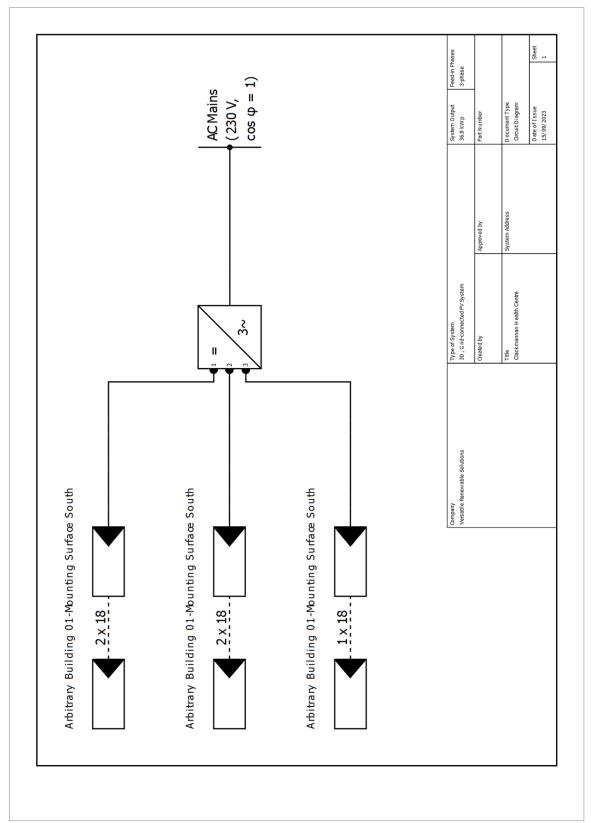

# Plans and parts list Circuit Diagram



Figure: Circuit Diagram



### Overview plan





Figure: Overview plan





## **Dimensioning Plan**



Figure: Arbitrary Building 01-Mounting Surface South



#### **Clackmannan Health Centre**

Versatile Renewable Solutions

### String Plan





Figure: Arbitrary Building 01-Mounting Surface South





Versatile Renewable Solutions

### Parts list

### Parts list

| # | Туре      | Item number | Manufacturer    | Name             | Quantity | Unit  |
|---|-----------|-------------|-----------------|------------------|----------|-------|
| 1 | PV Module |             | LONGI Solar     | LR5-54 HIH 410 M | 90       | Piece |
| 2 | Inverter  |             | Ginlong (Solis) | S5-GC30K         | 1        | Piece |