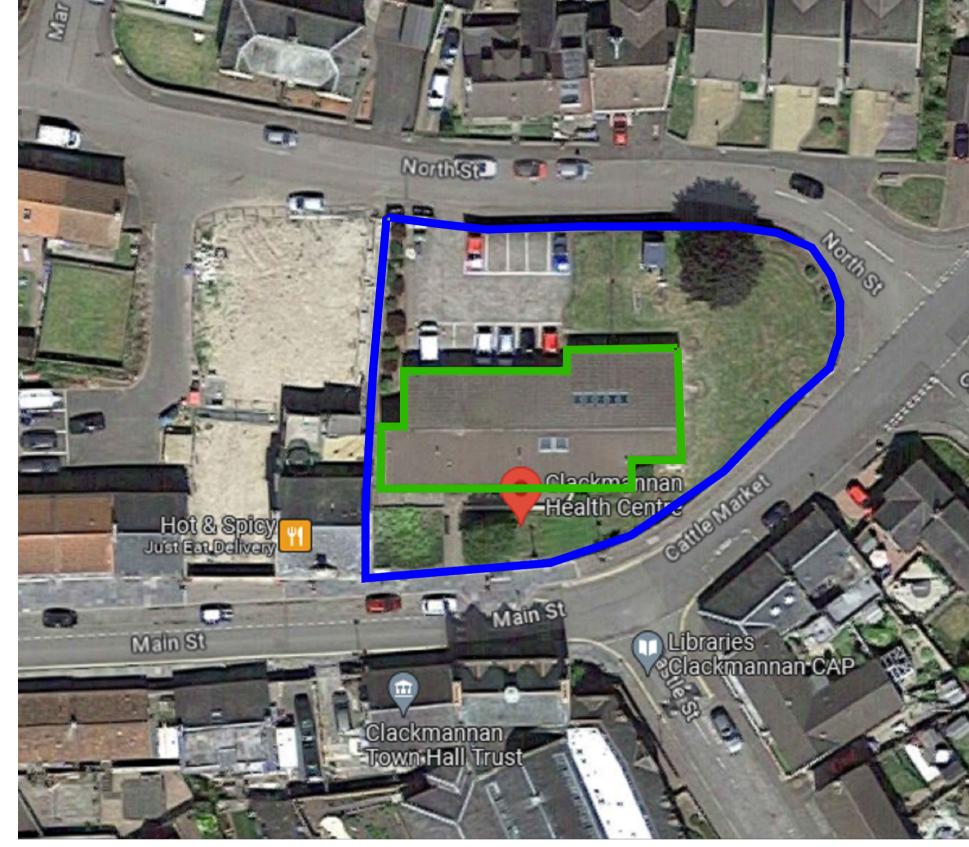

—CLACKMANNAN HEALTH CENTRE

23 27 SS 50 32.3m Health 45 47a 49 ZE 41 43 47 51 53 55 Clackmannan Town Hall **KEY PLAN** SCALE 1:500

KEY:

NHS PROPERTY BOUNDARY

CLACKMANNAN HEALTH CENTRE SOLAR PANEL LOCATIONS

SCALE IN METRES

SITE BOUNDARY

19530-VE-CLH-XX-DR-M-XX01 - SITE LOCATION PLAN
 19530-VE-CLH-XX-DR-M-XX03 - PROPOSED BLOCK PLAN
 19530-VE-CLH-RF-DA-Z-5001 - CLACKMANNAN HEALTH CENTRE PITCHED ROOF SOLAR PANEL ELEVATION

THIS DRAWING IS TO BE READ IN CONJUNCTION WITH THE FOLLOWING DRAWINGS:

LD VM KW
DRN CHK APP PA1 18.10.23 ISSUED FOR INFORMATION REV DATE DESCRIPTION

Project: NHS FORTH VALLEY Title: CLACKMANNAN HEALTH CENTRE EXISTING BLOCK PLAN DATE 18.10.23 SCALE 1:500 Stage: Status: S2 INFORMATION Drg-No: Rev: 19530-VE-CLH-XX-DR-M-XX02 PA1