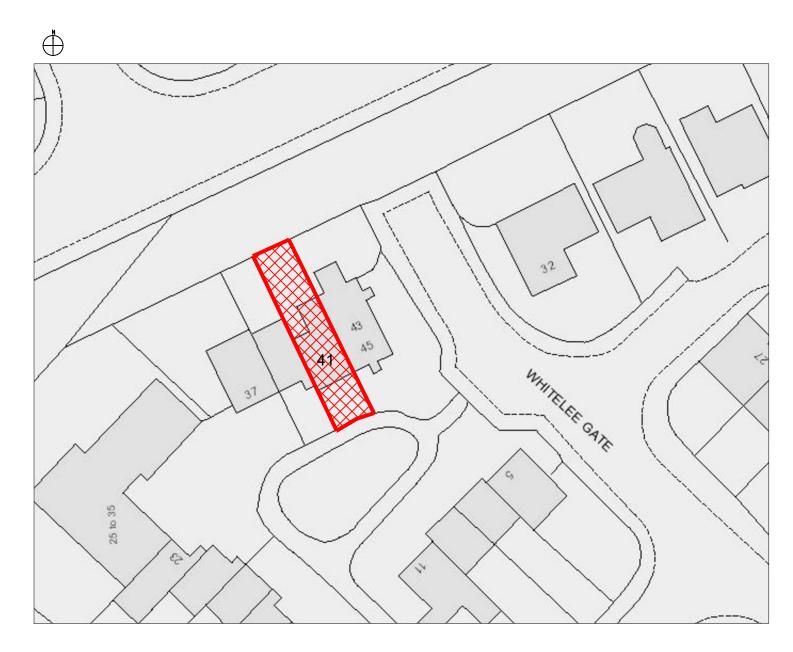

## LOCATION PLAN 1/1250 @ A3

BLOCK PLAN 1/500 @ A3

| Date De                                           |                 | Deta                               | tails                                       |                                                                                                                           |  |
|---------------------------------------------------|-----------------|------------------------------------|---------------------------------------------|---------------------------------------------------------------------------------------------------------------------------|--|
| Issued for Planning / Building Warrant            |                 |                                    |                                             |                                                                                                                           |  |
| 41 Whitelee Gate, Newton Mearns, Glasgow, G77 6RW |                 |                                    |                                             |                                                                                                                           |  |
| Scale                                             |                 |                                    | Drawn By                                    |                                                                                                                           |  |
| edwg A3                                           |                 |                                    | FH                                          |                                                                                                                           |  |
| Date                                              |                 |                                    | Drawing No.                                 | Rev                                                                                                                       |  |
| 25/11/2023                                        |                 |                                    | BLOCK AND LOCATION                          |                                                                                                                           |  |
|                                                   | ed fo<br>nitele | ed for Plan<br>hitelee Ga<br>wg A3 | ed for Planning<br>nitelee Gate, N<br>wg A3 | ed for Planning / Building Warrant<br>nitelee Gate, Newton Mearns, Glasgow, G77 6R<br>Drawn By<br>wg A3 FH<br>Drawing No. |  |