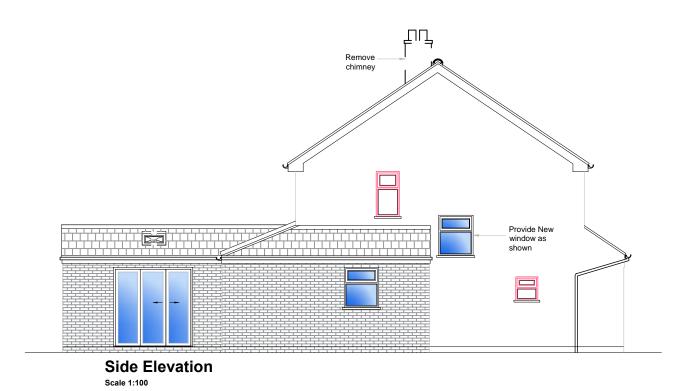

## Site

Proposed single Storey Rear & Side Extension to 18 Plough Road, Whittlesey Peterborough, PE7 1LT

Drawing Title

**Proposed Eelvations** 

Architectural Consultancy
Pinnacle House Business Centre, Newark
Road, Peterborough, PE1 5YD, U.K.
Tel: 01733857631, 07852332121
e-mail: info@bretwaydesigns.com