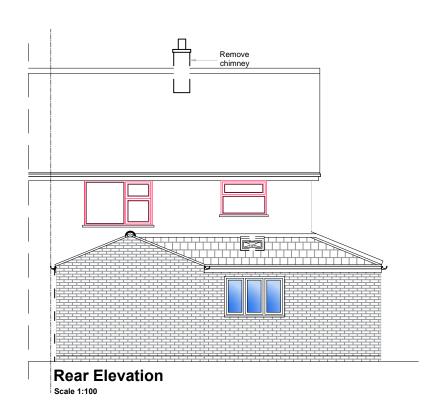

## Site

Proposed single Storey Rear & Side Extension to 18 Plough Road, Whittlesey Peterborough, PE7 1LT

Drawing Title

**Proposed Eelvations** 

Architectural Consultancy
Pinnacle House Business Centre, Newark
Road, Peterborough, PE1 5YD, U.K.
Tel: 01733857631, 07852332121
e-mail: info@bretwaydesigns.com