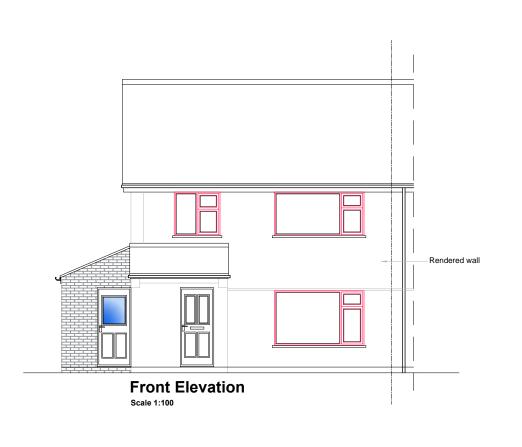

## Site

Proposed single Storey Rear & Side Extension to 18 Plough Road, Whittlesey Peterborough, PE7 1LT

Drawing Title

**Proposed Eelvations** 

Architectural Consultancy
Pinnacle House Business Centre, Newark
Road, Peterborough, PE1 5YD, U.K.
Tel: 01733857631, 07852332121
e-mail: info@bretwaydesigns.com