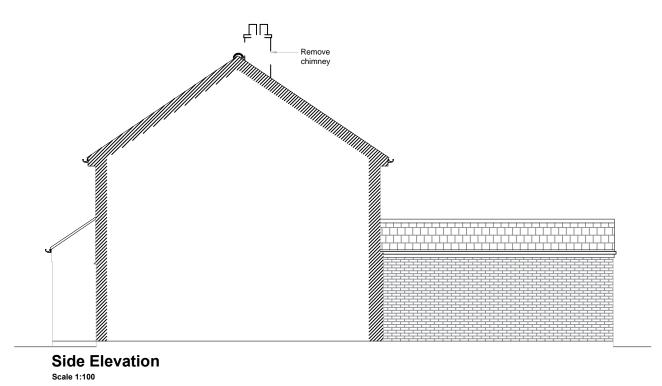

## Site

Proposed single Storey Rear & Side Extension to 18 Plough Road, Whittlesey Peterborough, PE7 1LT

Drawing Title

**Proposed Eelvations** 

Architectural Consultancy
Pinnacle House Business Centre, Newark
Road, Peterborough, PE1 5YD, U.K.
Tel: 01733857631, 07852332121
e-mail: info@bretwaydesigns.com