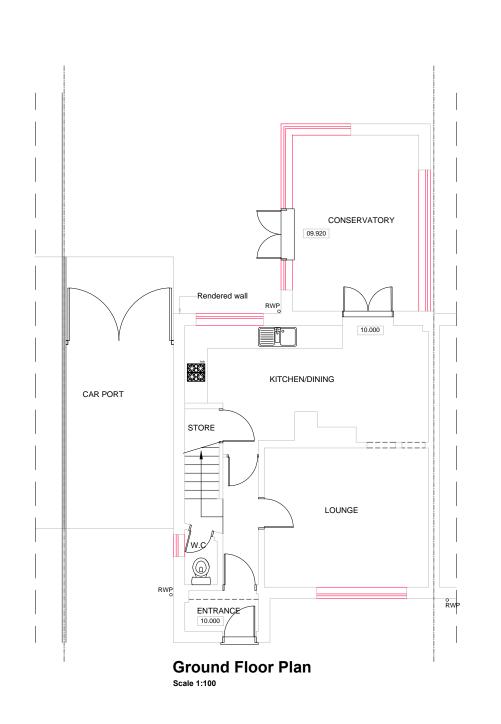

## Client :

18 Plough Road, Whittlesey Peterborough,PE7 1LT

Proposed single Storey Rear & Side Extension to 18 Plough Road, Whittlesey Peterborough,PE7 1LT

Drawing Title

**Existing Floor Plans** 

Architectural Consultancy
Pinnacle House Business Centre, Newark Road, Peterborough, PE1 5YD, U.K. Tel: 01733857631, 07852332121 e-mail: info@bretwaydesigns.com