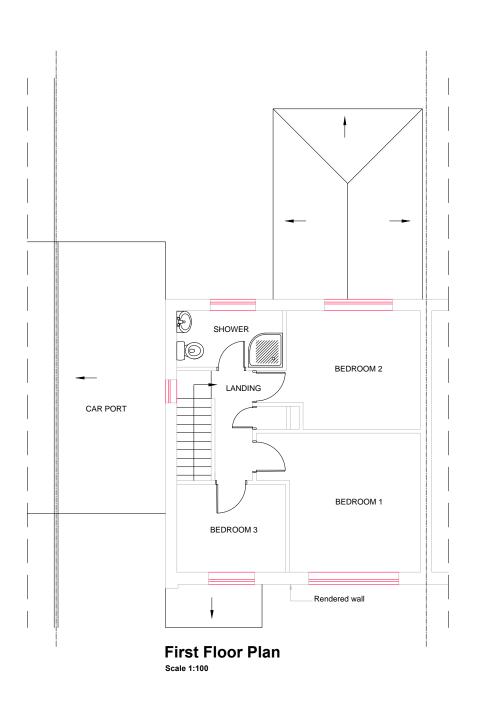

## Client :

18 Plough Road, Whittlesey Peterborough,PE7 1LT

Proposed single Storey Rear & Side Extension to 18 Plough Road, Whittlesey Peterborough,PE7 1LT

Drawing Title

**Existing Floor Plans** 

Architectural Consultancy
Pinnacle House Business Centre, Newark Road, Peterborough, PE1 5YD, U.K. Tel: 01733857631, 07852332121 e-mail: info@bretwaydesigns.com