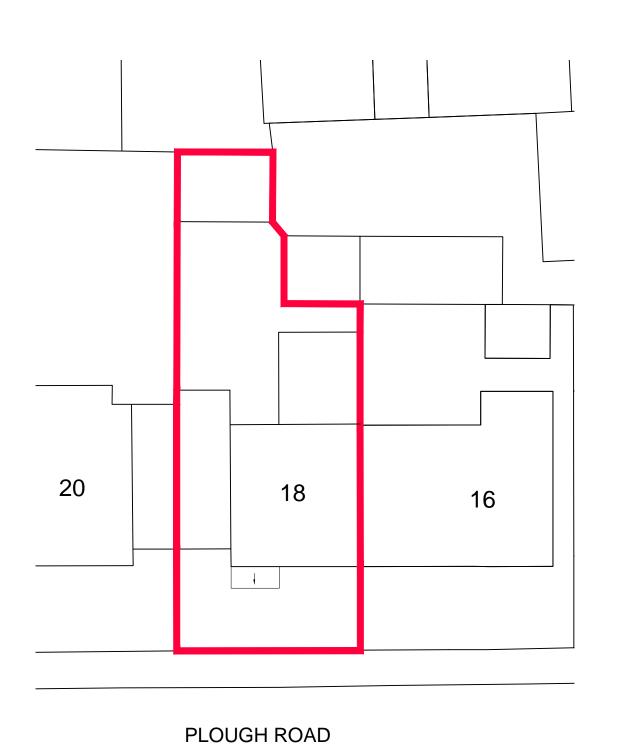

PLOUGH ROAD

## **EXISTING BLOCK PLAN**

Scale 1:200

# PROPOSED BLOCK PLAN

 $\boxtimes$ 

18

Scale 1:200

20



- THIS DRAWING IS COPYRIGHT.
  CONTRACTORS MUST CHECK ALL DIMENSIONS AND DETAILS ON SITE.
  FIGURED DIMENSIONS ARE TO BE USED IN
- PREFERENCE TO SCALED DIMENSIONS.
  DISCREPANCIES MUST BE REPORTED
- IMMEDIATELY.
  ALL NEW PROPOSED MATERIALS TO MATCH
- ALL STEEL BEAMS/COLUMNS SHOWN ON DRAWING
  ARE ALL SUBJECT TO CONFIRMATION FROM
- STRUCTURAL ENGINEER
  ALL PROPOSED WINDOWS OVERLOOKING OTHER NEIGHBORS IF SHOWN SHOULD BE OF OBSCURE GLAZING

CONSTRUCTION (DESIGN & MANAGEMENT)
REGULATIONS 2007:
ALL PERSONS ASSOCIATED WITH THIS PROJECT IN PARTICULAR (BUT NOT EXCLUSIVELY) THE INSTRUCTING CLIENT, THE PRINCIPAL CONTRACTOR, SUB-CONTRACTORS AND OTHER DESIGNERS ARE HEREBY NOTIFIED AND