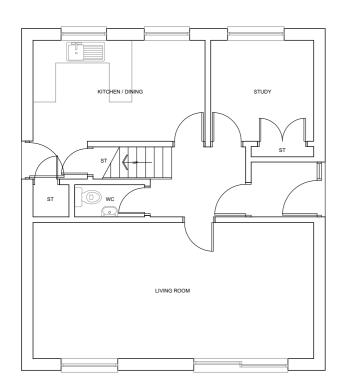

Existing Ground Floor Plan 1:100 @ A3

Existing First Floor Plan 1:100 @ A3

Existing Roof Plan 1:100 @ A3

Existing Site Plan 1:200 @ A3

LADE BRAES

| CLIENT  | ALETTA NORVAL & DAVID<br>HOWARTH   |
|---------|------------------------------------|
| PROJECT | 43 LADE BRAES, ST ANDREWS          |
| DRAWING | Existing Block Plan and Floorplans |