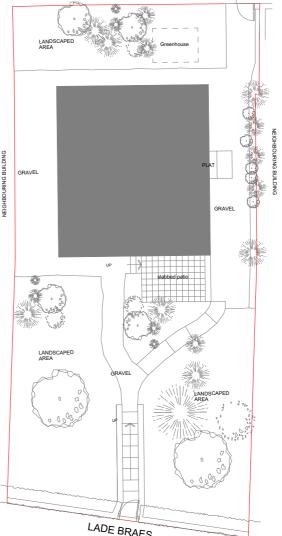

Existing Ground Floor Plan 1:100 @ A3

Existing First Floor Plan 1:100 @ A3

Existing Roof Plan 1:100 @ A3

Existing Site Plan 1:200 @ A3

LADE BRAES

| CLIENT  | ALETTA NORVAL & DAVID<br>HOWARTH   |
|---------|------------------------------------|
| PROJECT | 43 LADE BRAES, ST ANDREWS          |
| DRAWING | Existing Block Plan and Floorplans |