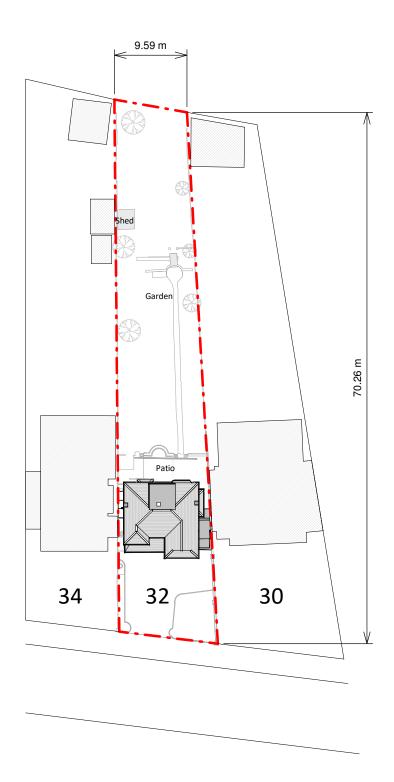

Existing Block Plan

Proposed Block Plan

Copyright in the design and this drawing is the property of RESI. Reproduction in whole or in part is forbidden without written sanction of RESI. This drawing must be read in conjunction with all other relevant documentation and drawings.

Neighbouring context --- Boundary line

|  | Revision |
|--|----------|
|--|----------|

| Rev | Notes          | Date       |  |
|-----|----------------|------------|--|
|     |                |            |  |
| A   | Planning Issue | 04/12/2023 |  |
|     |                |            |  |
|     |                |            |  |
|     |                |            |  |
|     |                |            |  |
|     |                |            |  |
|     |                |            |  |
|     |                |            |  |

Job Title

Proposed ground floor rear extension, floor plan redesign and all associated works at 32 Edenfield Gardens, KT4 7DU

Drawing St

Planning Drawings

C

Lyndon Holland

Drawing Title
Block Plans

Scale 1:500 @ A3 AR
Date Checked UK