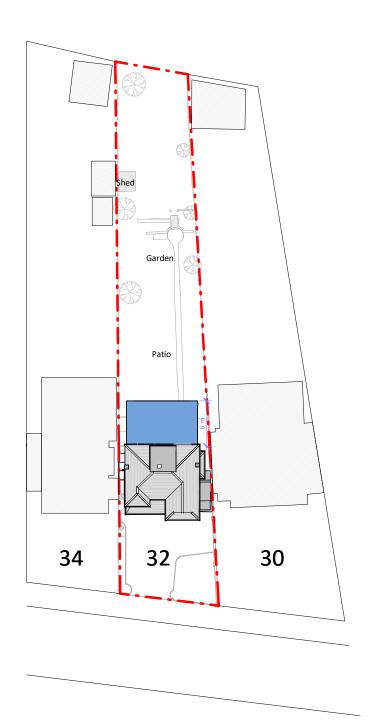

Existing Block Plan

Proposed Block Plan

Copyright in the design and this drawing is the property of RESI. Reproduction in whole or in part is forbidden without written sanction of RESI. This drawing must be read in conjunction with all other relevant documentation and drawings.

Neighbouring context --- Boundary line

|  | Revision |
|--|----------|
|--|----------|

| Rev | Notes          | Date       |  |
|-----|----------------|------------|--|
|     |                |            |  |
| A   | Planning Issue | 04/12/2023 |  |
|     |                |            |  |
|     |                |            |  |
|     |                |            |  |
|     |                |            |  |
|     |                |            |  |
|     |                |            |  |
|     |                |            |  |

Job Title

Proposed ground floor rear extension, floor plan redesign and all associated works at 32 Edenfield Gardens, KT4 7DU

Drawing St

Planning Drawings

C

Lyndon Holland

Drawing Title
Block Plans

Scale 1:500 @ A3 AR
Date Checked UK