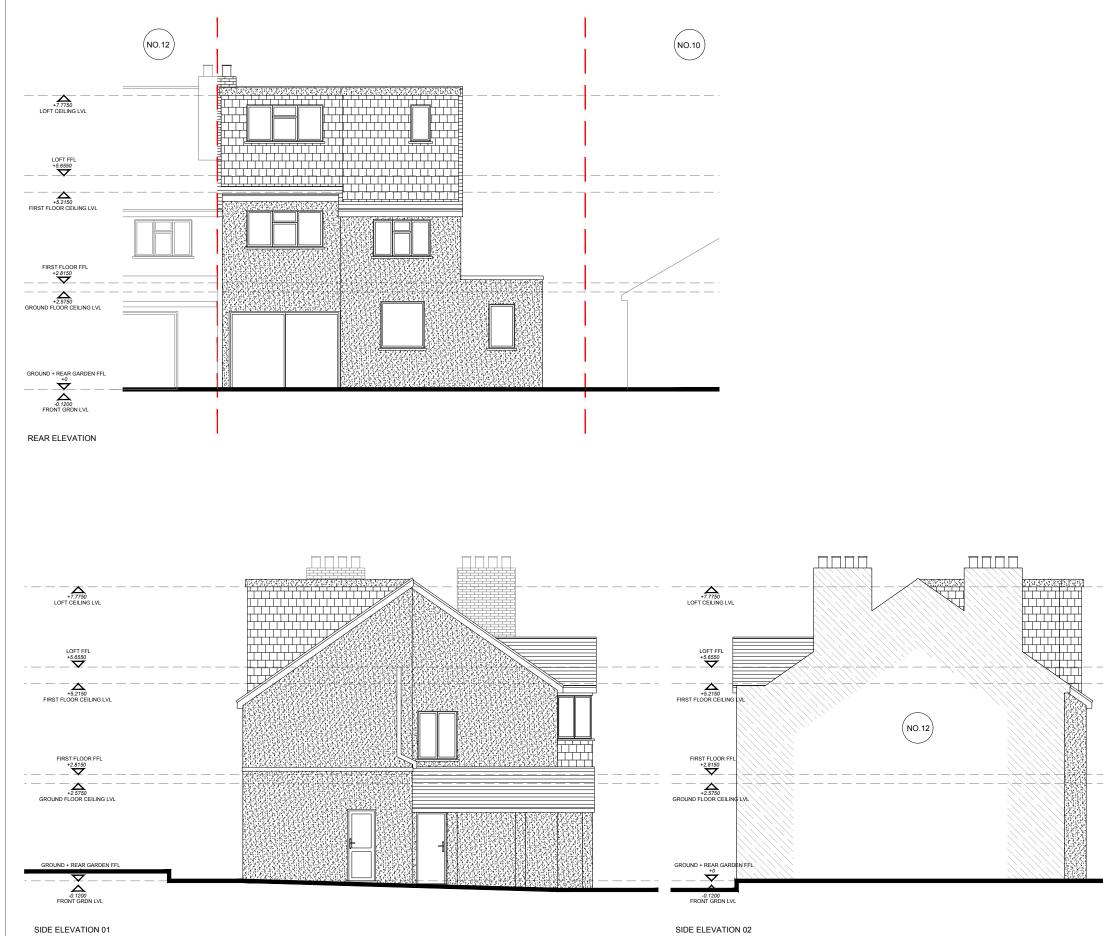

| Build well. Live better. |                                 |                                                                          |                                                                                                 |       |                   |
|--------------------------|---------------------------------|--------------------------------------------------------------------------|-------------------------------------------------------------------------------------------------|-------|-------------------|
|                          |                                 |                                                                          | 020 8118<br>office@happybuilding.c                                                              |       |                   |
|                          |                                 |                                                                          | 12 Station                                                                                      |       |                   |
|                          |                                 |                                                                          | S<br>SM3                                                                                        | urrey |                   |
|                          |                                 |                                                                          | www.happybuilding.c<br>Happy Building London Ltd Reg No:                                        | 0.uk  |                   |
|                          | EY<br>H                         | -                                                                        | Sill Height                                                                                     |       |                   |
| V<br>E                   | VH<br>BH<br>CH                  | -                                                                        | Window Height<br>Beam Height<br>Ceiling Height                                                  |       |                   |
| F                        |                                 | -                                                                        | Stair Rise<br>Stair Going                                                                       |       |                   |
| F                        | R.W.P                           | -                                                                        | Rain Water Pip                                                                                  | e     |                   |
|                          | 5.V.P<br>//H                    | -                                                                        | Soil Vent Pipe<br>Manhole Cover                                                                 |       |                   |
| 4                        | NR<br>PE                        | -                                                                        | Area<br>Perimeter                                                                               |       |                   |
|                          | -                               |                                                                          | i chineter                                                                                      |       |                   |
|                          |                                 |                                                                          |                                                                                                 |       |                   |
|                          |                                 |                                                                          |                                                                                                 |       |                   |
|                          |                                 |                                                                          |                                                                                                 |       |                   |
|                          |                                 |                                                                          |                                                                                                 |       |                   |
|                          |                                 |                                                                          |                                                                                                 |       |                   |
|                          |                                 |                                                                          |                                                                                                 |       |                   |
|                          |                                 |                                                                          |                                                                                                 |       |                   |
|                          |                                 |                                                                          |                                                                                                 |       |                   |
|                          |                                 |                                                                          |                                                                                                 |       |                   |
|                          |                                 |                                                                          |                                                                                                 |       |                   |
|                          |                                 |                                                                          |                                                                                                 |       |                   |
|                          |                                 |                                                                          |                                                                                                 |       |                   |
|                          |                                 |                                                                          |                                                                                                 |       |                   |
|                          |                                 |                                                                          |                                                                                                 |       |                   |
|                          |                                 |                                                                          |                                                                                                 |       |                   |
|                          |                                 |                                                                          |                                                                                                 |       |                   |
|                          |                                 |                                                                          |                                                                                                 |       |                   |
|                          |                                 |                                                                          |                                                                                                 |       |                   |
|                          |                                 |                                                                          |                                                                                                 |       |                   |
|                          |                                 |                                                                          |                                                                                                 |       |                   |
| <br>-                    |                                 |                                                                          |                                                                                                 |       |                   |
| Rev                      | Date                            | Descrip                                                                  | tion                                                                                            | By    |                   |
|                          | ct no.:                         | HB23077                                                                  |                                                                                                 |       |                   |
| Proje                    | ct:                             |                                                                          |                                                                                                 |       | X                 |
| <br>Clien                | t:                              | JOANNA                                                                   | & ASHLEY INJORE                                                                                 | -     | <b>VE</b>         |
| Address:                 |                                 | 11 The Close<br>Carshalton<br>SM5 4PE                                    |                                                                                                 |       | TAGE: SITE SURVEY |
| Title:                   |                                 | EXISTING ELEVATIONS                                                      |                                                                                                 |       | Щ                 |
| Draw                     |                                 | GW                                                                       |                                                                                                 |       | S                 |
|                          | ing No:                         |                                                                          |                                                                                                 |       | Щ                 |
| Any discr<br>This drav   | epancies mus<br>ving remains ti | checked on sit<br>t be reported to<br>he copyright of<br>the permission. | te prior to construction.<br>the architect immediately.<br>Happy Building Ltd. and no portion : | hould | AC                |
| 0                        | 1                               |                                                                          | 2 3                                                                                             | 4     | ST                |
|                          |                                 |                                                                          | 1                                                                                               | 100   |                   |