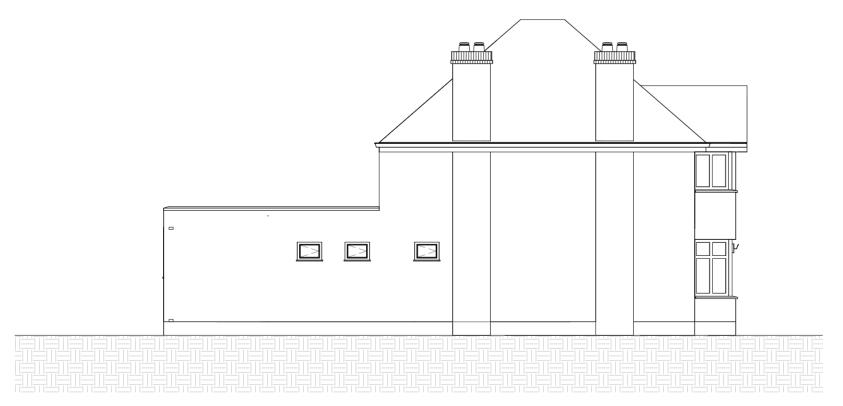

# PROPOSED SIDE ELEVATION

Owner

15 Elmbrook Rd, Sutton SM1 2JF

## Project Info.

Erection of two storey side extension and single storey rear extension.

Sheet No.

A109

Sheet Name

Proposed Elevations Copy 1

Project No. PL2510202301

<u>Date</u> 01/11/2023