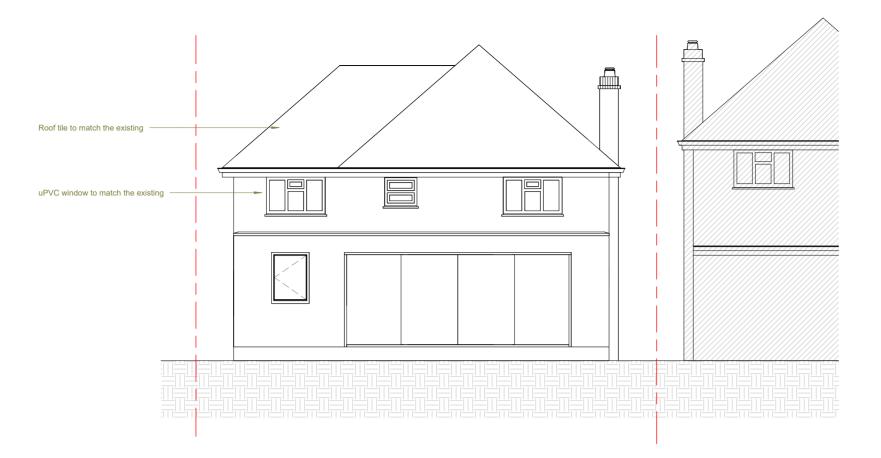

# PROPOSED REAR ELEVATION

## Project Info.

Erection of two storey side extension and single storey rear extension.

Sheet No.

A109

Sheet Name

Proposed Elevations Copy 1

Project No. PL2510202301

<u>Date</u> 01/11/2023