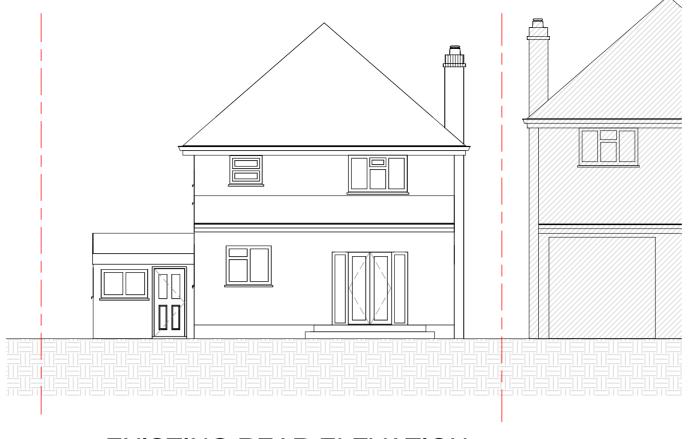

## **EXISTING REAR ELEVATION**



## **EXISTING SIDE ELEVATION**

10 M

Owner 15 Elmbrook Rd, Sutton SM1 2JF

Project Info.

Erection of two storey side extension and single storey rear extension.

Sheet No. A104

Sheet Name

Existing Elevations

Project No. PL2510202301 01/11/2023

<u>Date</u>

<u>Scale</u>

A3

1:100

## J'LEO S∛UE

## <u>Note</u>

All dimensions are in millimetres.
The drawing is to be checked in conjunction with all relevent architects, engineers and specialist drawings and specification.
Any discrepancies between the site conditions and these drawings to be reported to TPDevelopment.
Dimensions to be checked on site.