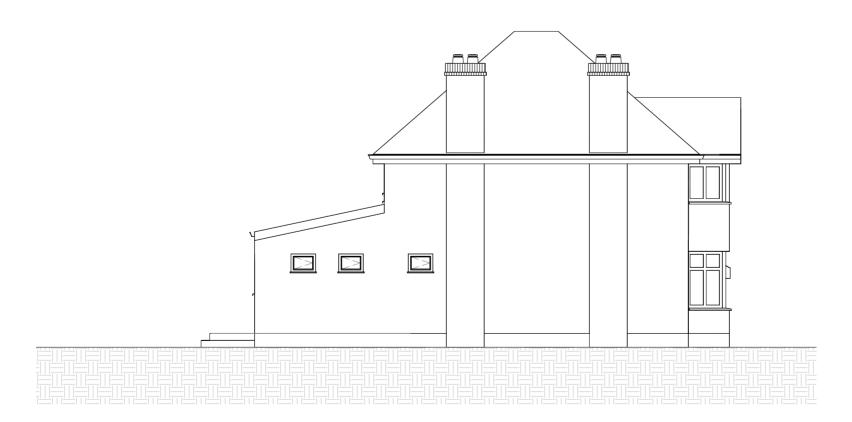

## **EXISTING SIDE ELEVATION**

10 M

Owner 15 Elmbrook Rd, Sutton SM1 2JF

Project Info.

Erection of two storey side extension and single storey rear extension.

Sheet No. A104

Sheet Name

Existing Elevations