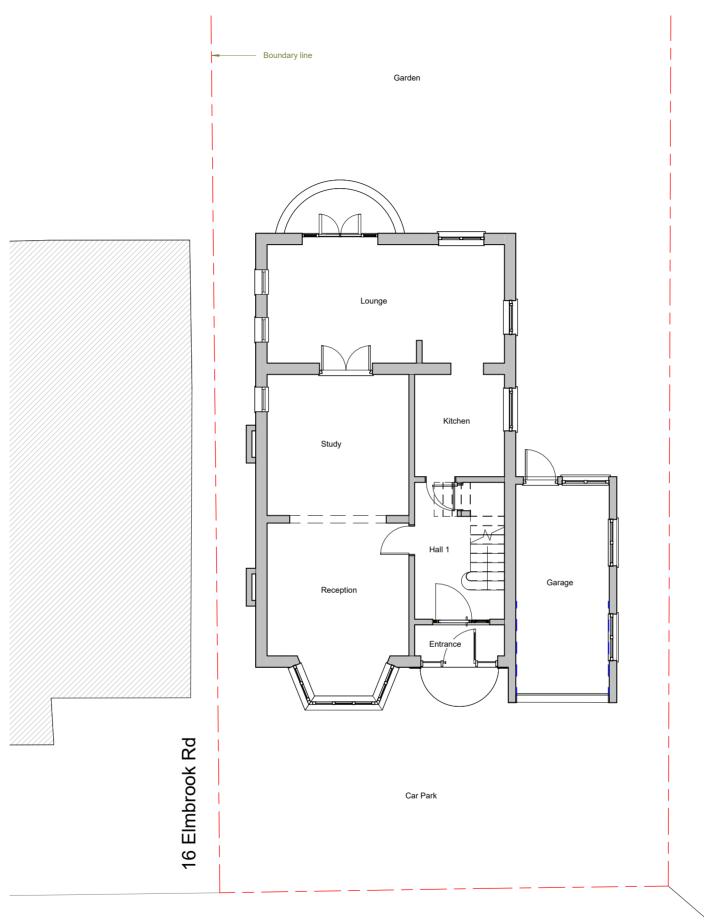

**EXISTING GROUND FLOOR PLAN** 

Owner

15 Elmbrook Rd, Sutton SM1 2JF

Project Info.

Erection of two storey side extension and single storey rear extension.

Sheet No.

A100

Sheet Name

Existing Ground Floor Plan

Project No. PL2510202301

<u>Date</u> 01/11/2023

<u>Scale</u>

**A3** 1:100