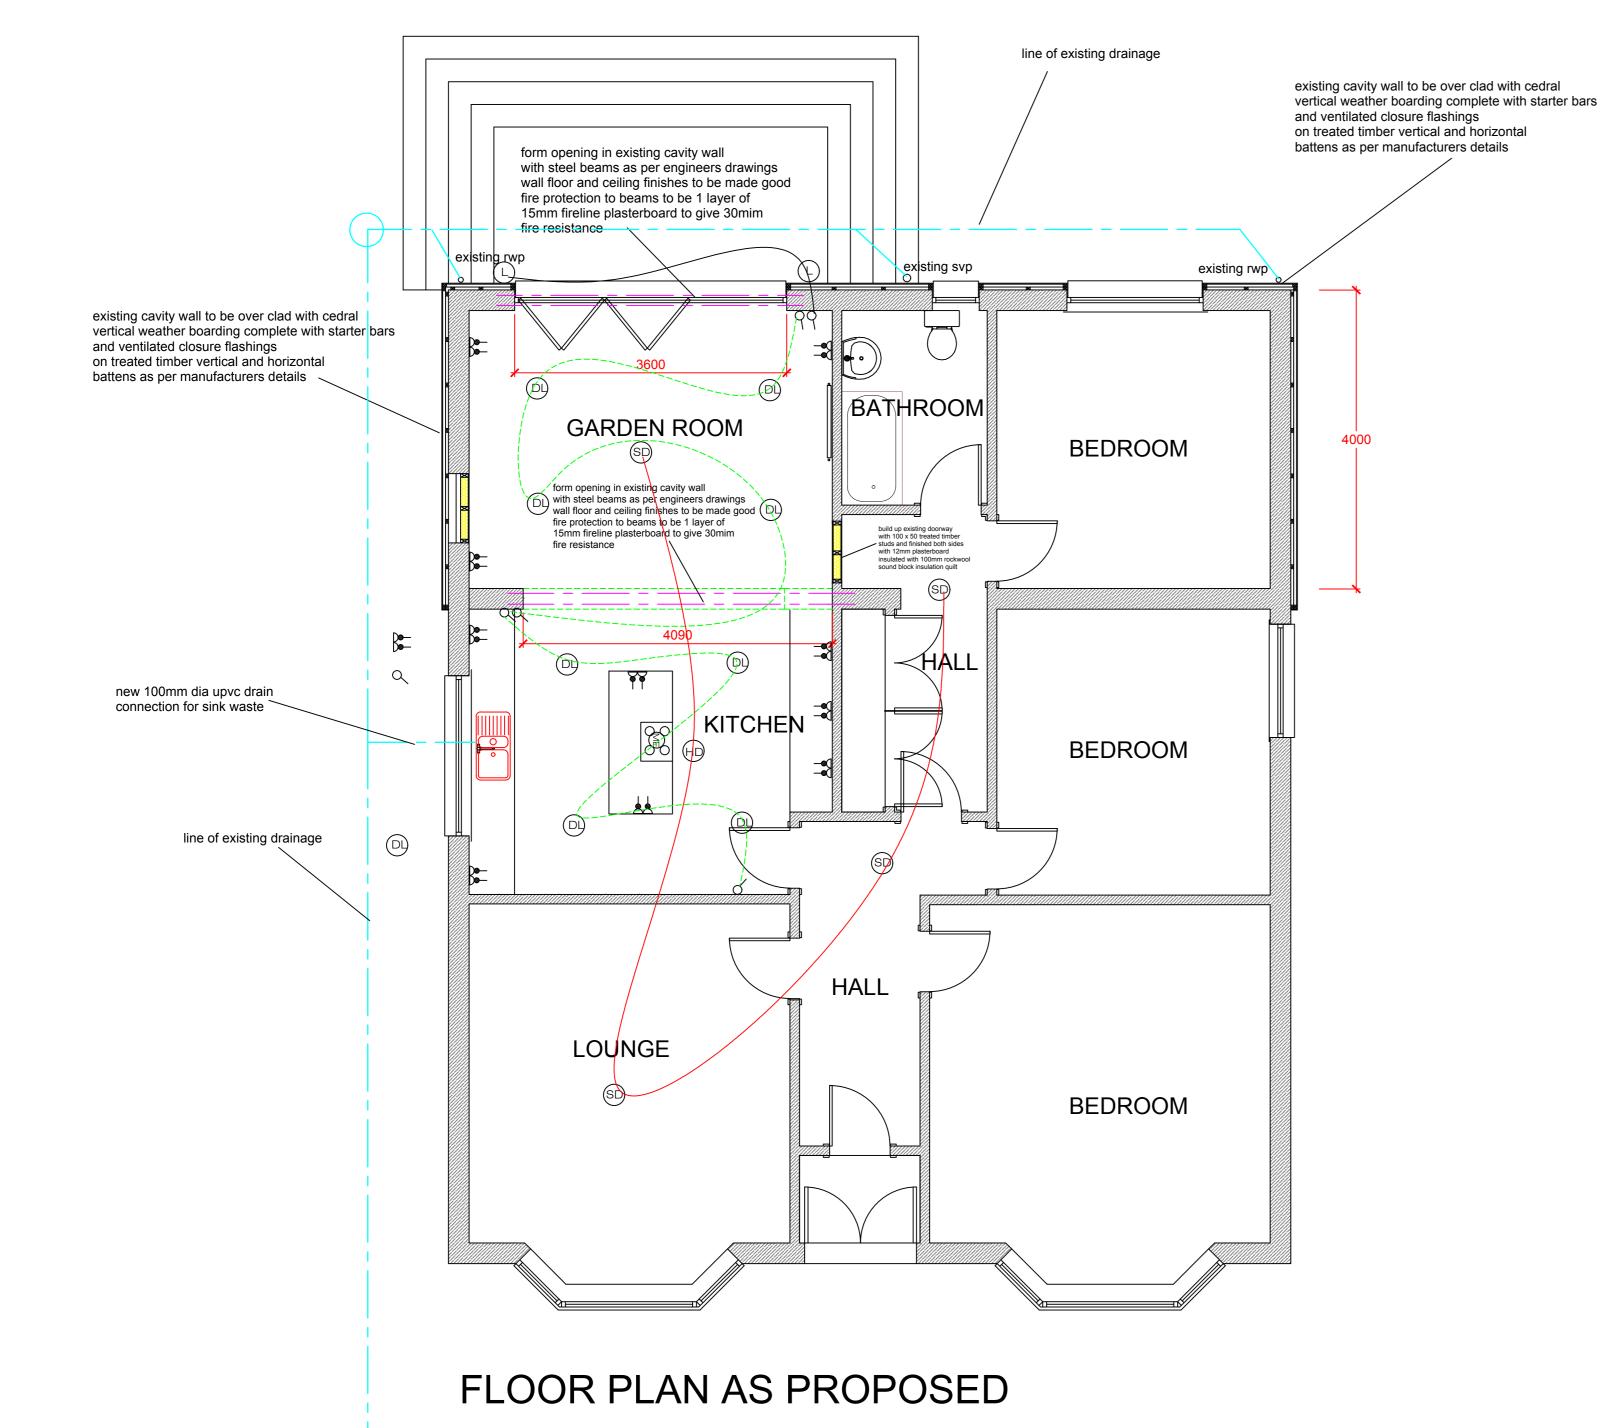

## CROSS SECTION TO AS PROPOSED

FLOOR PLAN AS EXISTING

client

Mr & Mrs D. MITCHELL 29 ASHGROVE ROAD KILWINNING KA13 6PA

project PROPOSED ALTERATIONS TO
FORM KITCHEN AND DINING AREA
COMPLETE WITH BI-FOLD DOOR
AND OVER CLADDING OF EXTERNAL WALLS
WITH CEDRAL BOARDING AND OVER SHEETING
ROOF WITH INSULATED METAL COMPOSITE
SHEETING