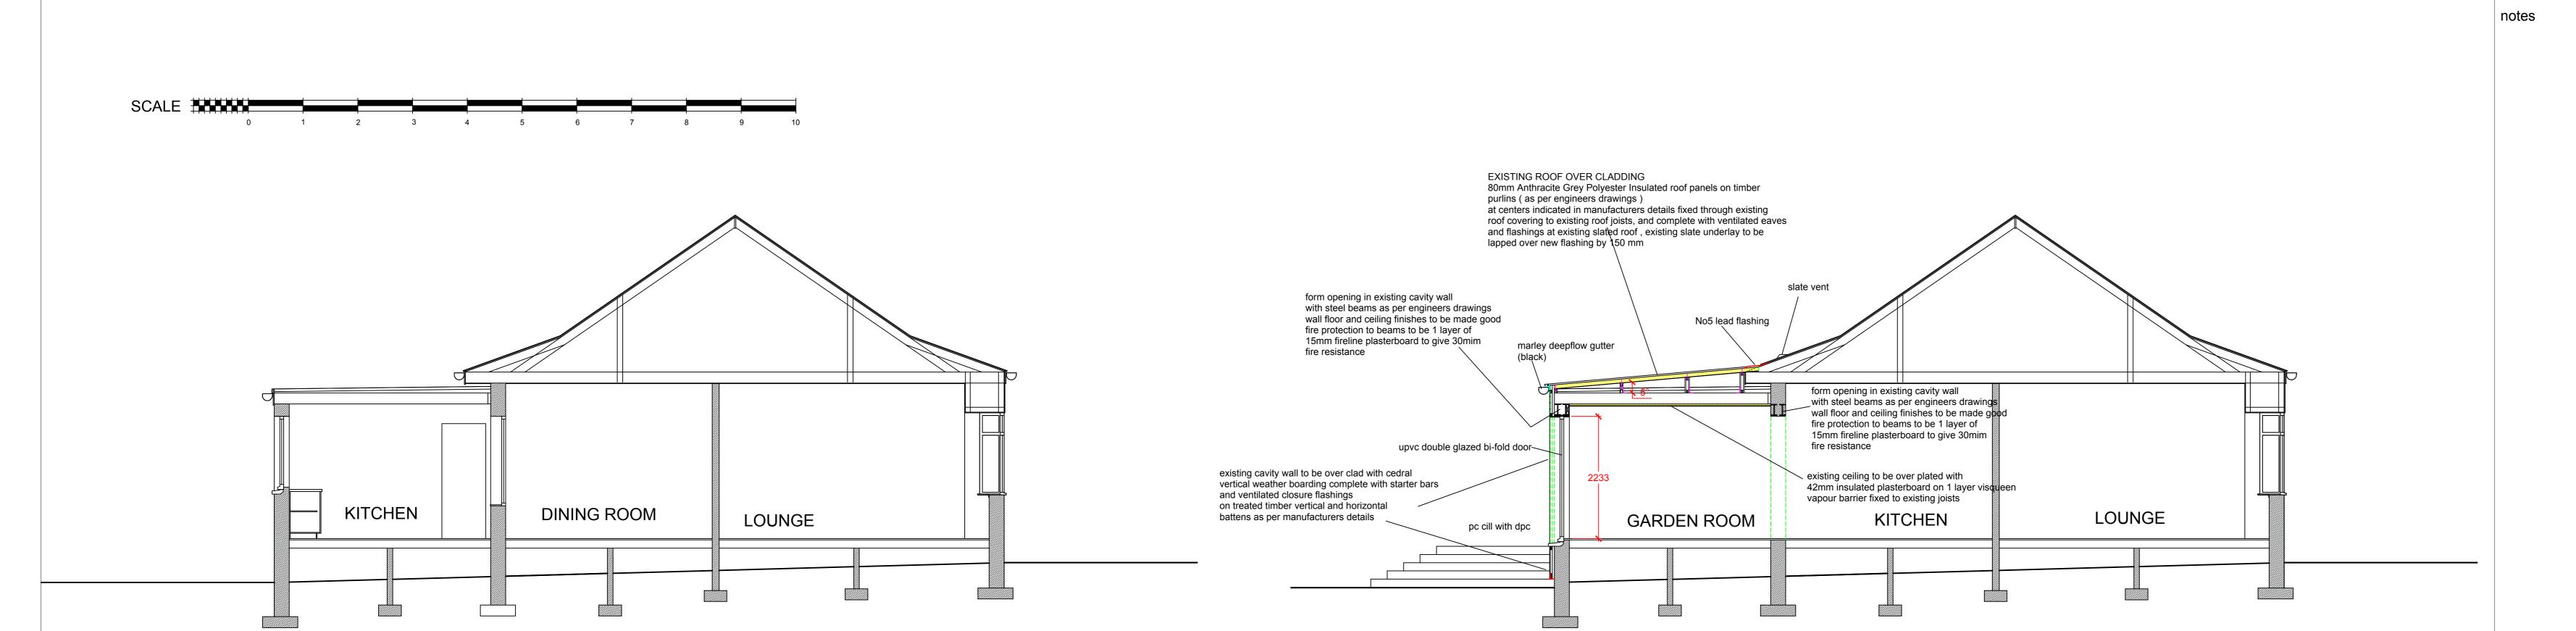

## CROSS SECTION TO AS EXISTING

## CROSS SECTION TO AS PROPOSED

FLOOR PLAN AS EXISTING

client

Mr & Mrs D. MITCHELL 29 ASHGROVE ROAD KILWINNING KA13 6PA

project PROPOSED ALTERATIONS TO
FORM KITCHEN AND DINING AREA
COMPLETE WITH BI-FOLD DOOR
AND OVER CLADDING OF EXTERNAL WALLS
WITH CEDRAL BOARDING AND OVER SHEETING
ROOF WITH INSULATED METAL COMPOSITE
SHEETING