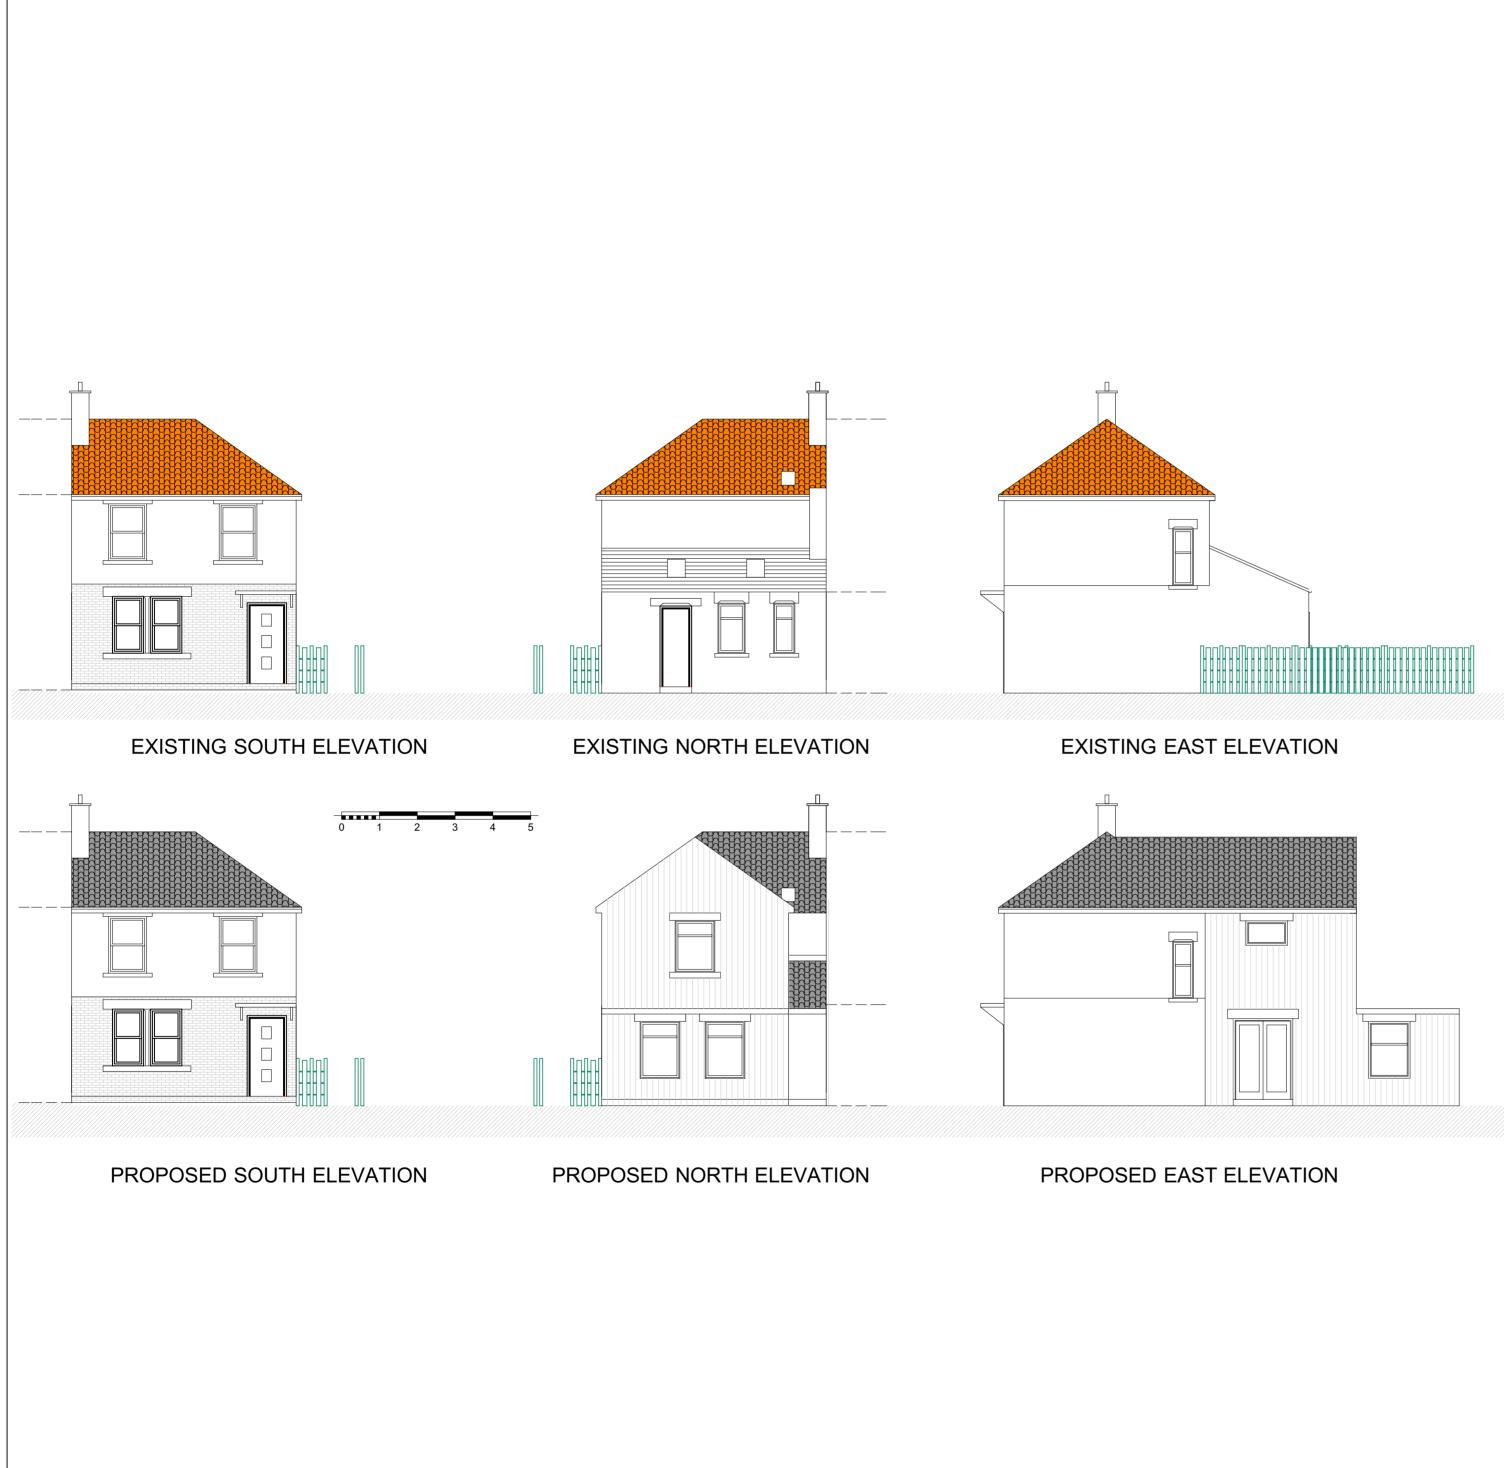

## PROPOSED WEST ELEVATION

| Client:                                         | Mr Andrew Kent       |         |                     | Kent  |                                                                                                 |
|-------------------------------------------------|----------------------|---------|---------------------|-------|-------------------------------------------------------------------------------------------------|
| Address:                                        |                      | 55 Gle  | ebe Cresc<br>NE12 7 |       |                                                                                                 |
|                                                 |                      |         |                     |       | <b>RIBA Chartered Practice</b>                                                                  |
| Project:                                        | Two Storey Extension |         |                     |       | 104 Great Lime Road<br>Newcastle Upon Tyn<br>NE12 7DC<br>T: 0191 289 4313                       |
| Drawing Title: Existing and Proposed Elevations |                      |         |                     | tions |                                                                                                 |
| Scale:                                          | 1:100@A2             | Date:   | 05/1`2/2            | 2023  | M: 0794 4573 43<br>M: 0794 4573 43<br>brian.wood@bwarchitecture.co.u<br>www.bwarchitecture.co.u |
| Drawn: BW                                       | Checked:             | Dwg No. | 1725_*              | 10 A  |                                                                                                 |