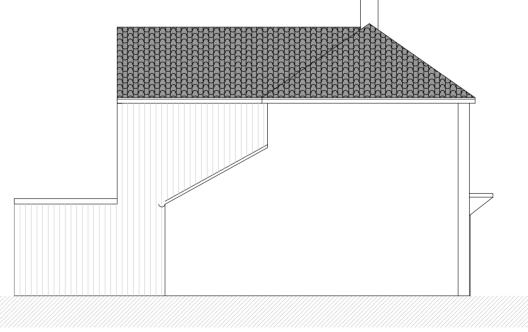

## PROPOSED WEST ELEVATION

| Client:                                         | Mr Andrew Kent       |         |                     | Kent  |                                                                                                 |
|-------------------------------------------------|----------------------|---------|---------------------|-------|-------------------------------------------------------------------------------------------------|
| Address:                                        |                      | 55 Gle  | ebe Cresc<br>NE12 7 |       |                                                                                                 |
|                                                 |                      |         |                     |       | <b>RIBA Chartered Practice</b>                                                                  |
| Project:                                        | Two Storey Extension |         |                     |       | 104 Great Lime Road<br>Newcastle Upon Tyn<br>NE12 7DC<br>T: 0191 289 4313                       |
| Drawing Title: Existing and Proposed Elevations |                      |         |                     | tions |                                                                                                 |
| Scale:                                          | 1:100@A2             | Date:   | 05/1`2/2            | 2023  | M: 0794 4573 43<br>M: 0794 4573 43<br>brian.wood@bwarchitecture.co.u<br>www.bwarchitecture.co.u |
| Drawn: BW                                       | Checked:             | Dwg No. | 1725_*              | 10 A  |                                                                                                 |