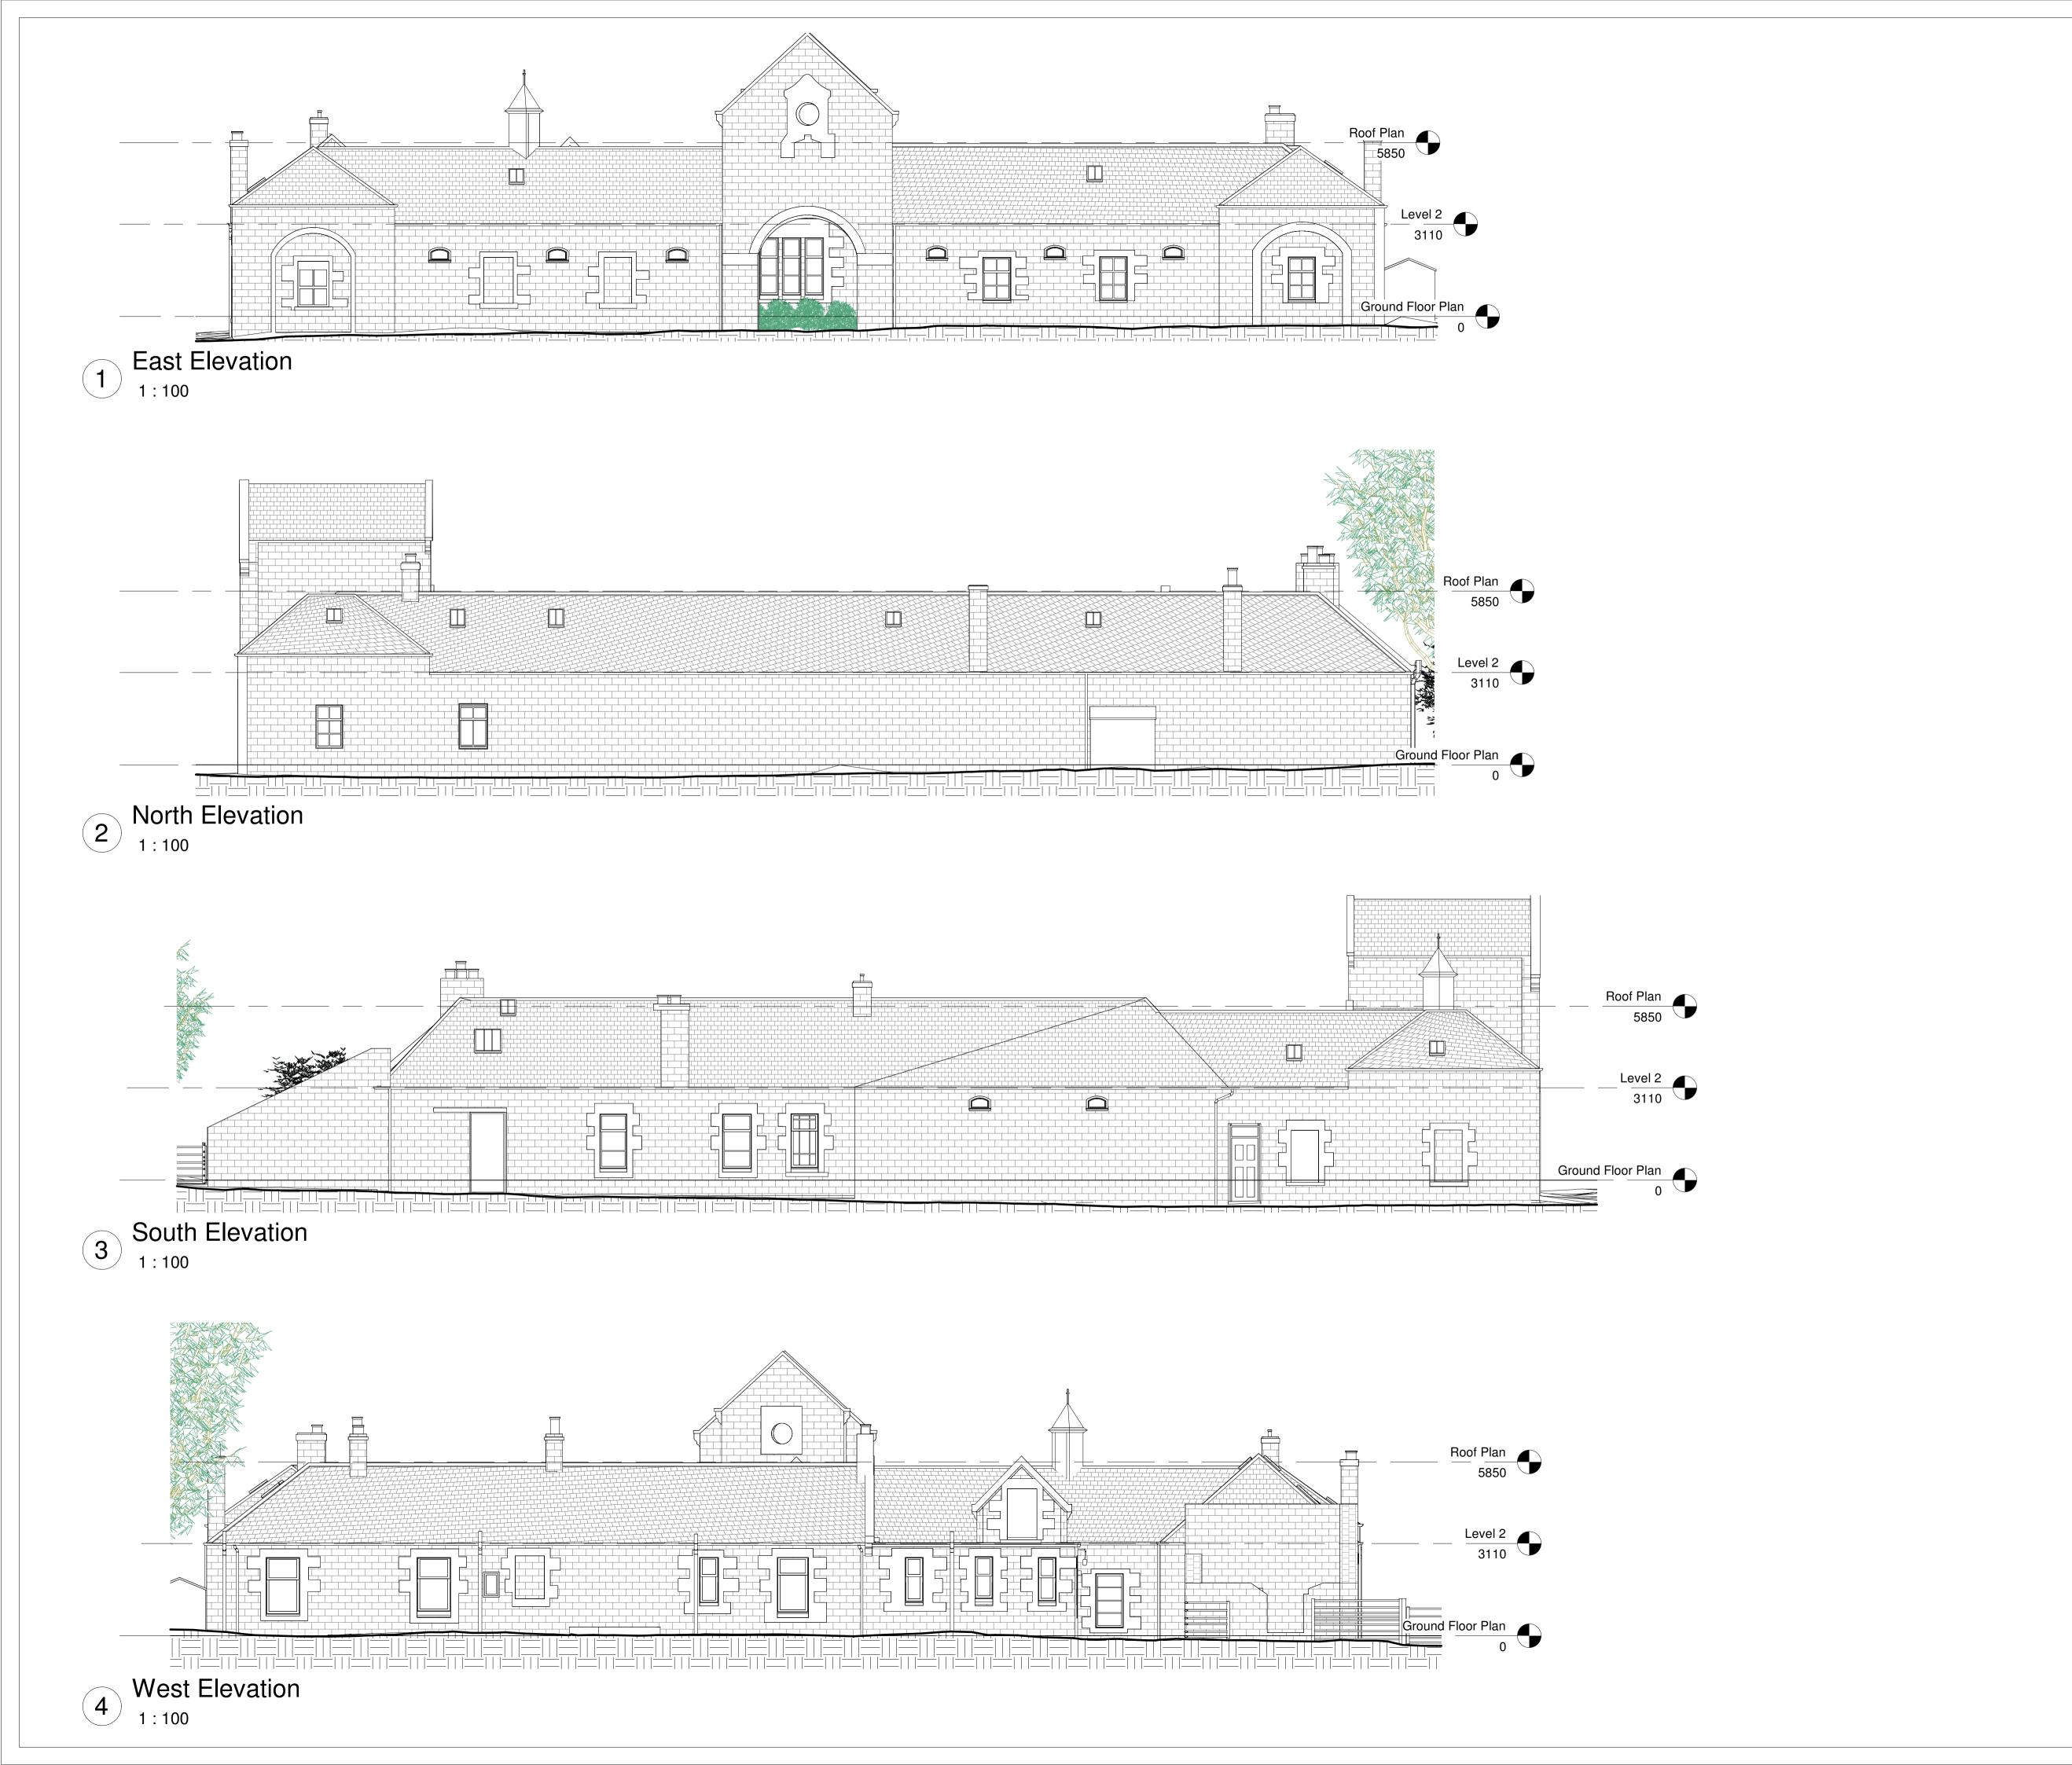

|  | Project number                                               | 23-014                   |
|--|--------------------------------------------------------------|--------------------------|
|  | Client                                                       | Andrew and Joyce Findlay |
|  | Date                                                         | October 2023             |
|  | Project:                                                     |                          |
|  | Dankeith Farmhouse Conversion Symington, Kilmarnock, KA1 5SH |                          |
|  |                                                              |                          |
|  |                                                              |                          |

EXISTING ELEVATIONS

Scale @ A1

PL-05