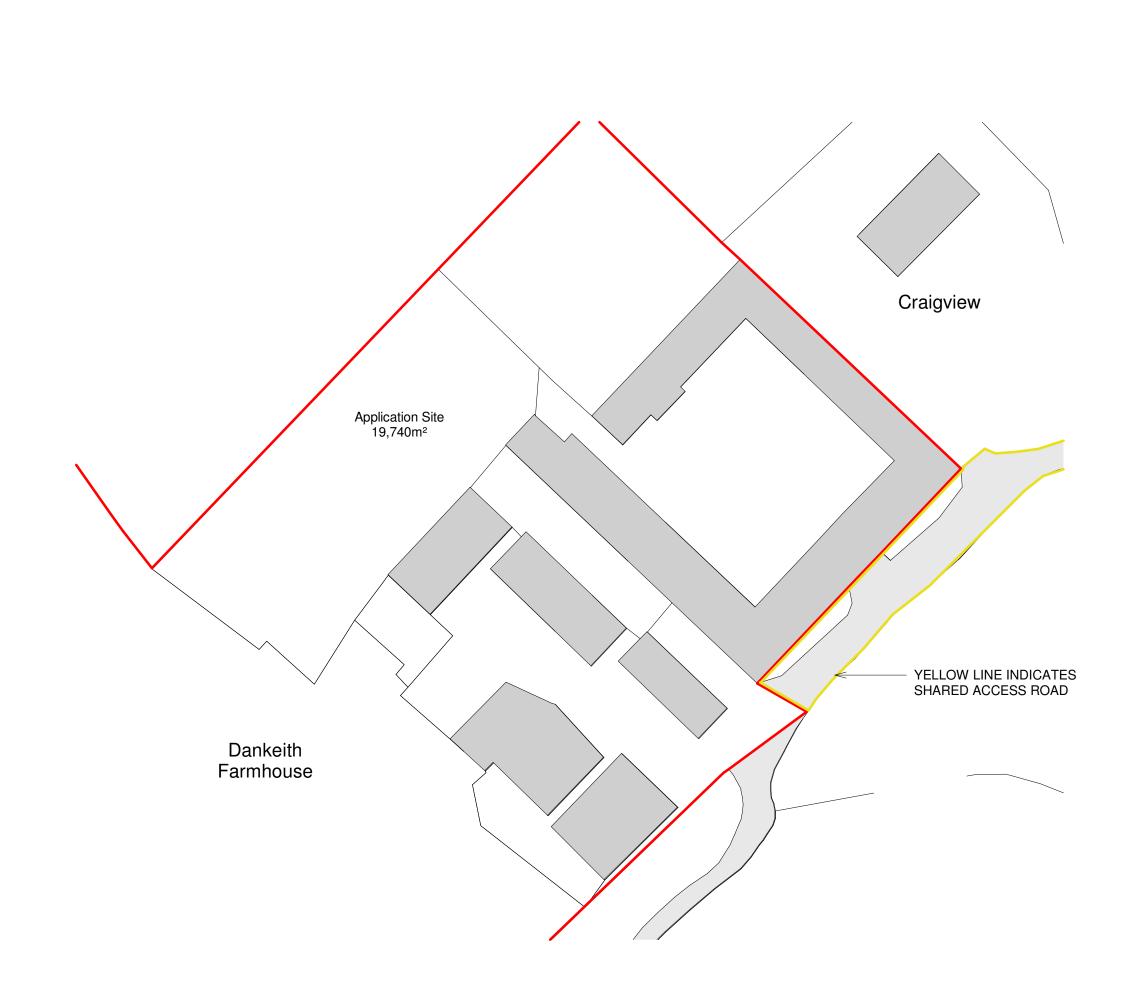

Project:

Dankeith Farmhouse Conversion

Symington, Kilmarnock, KA1 5SH

Drawing

**EXISTING BLOCK PLAN** 

Scale @ A3

1:500

PL-02