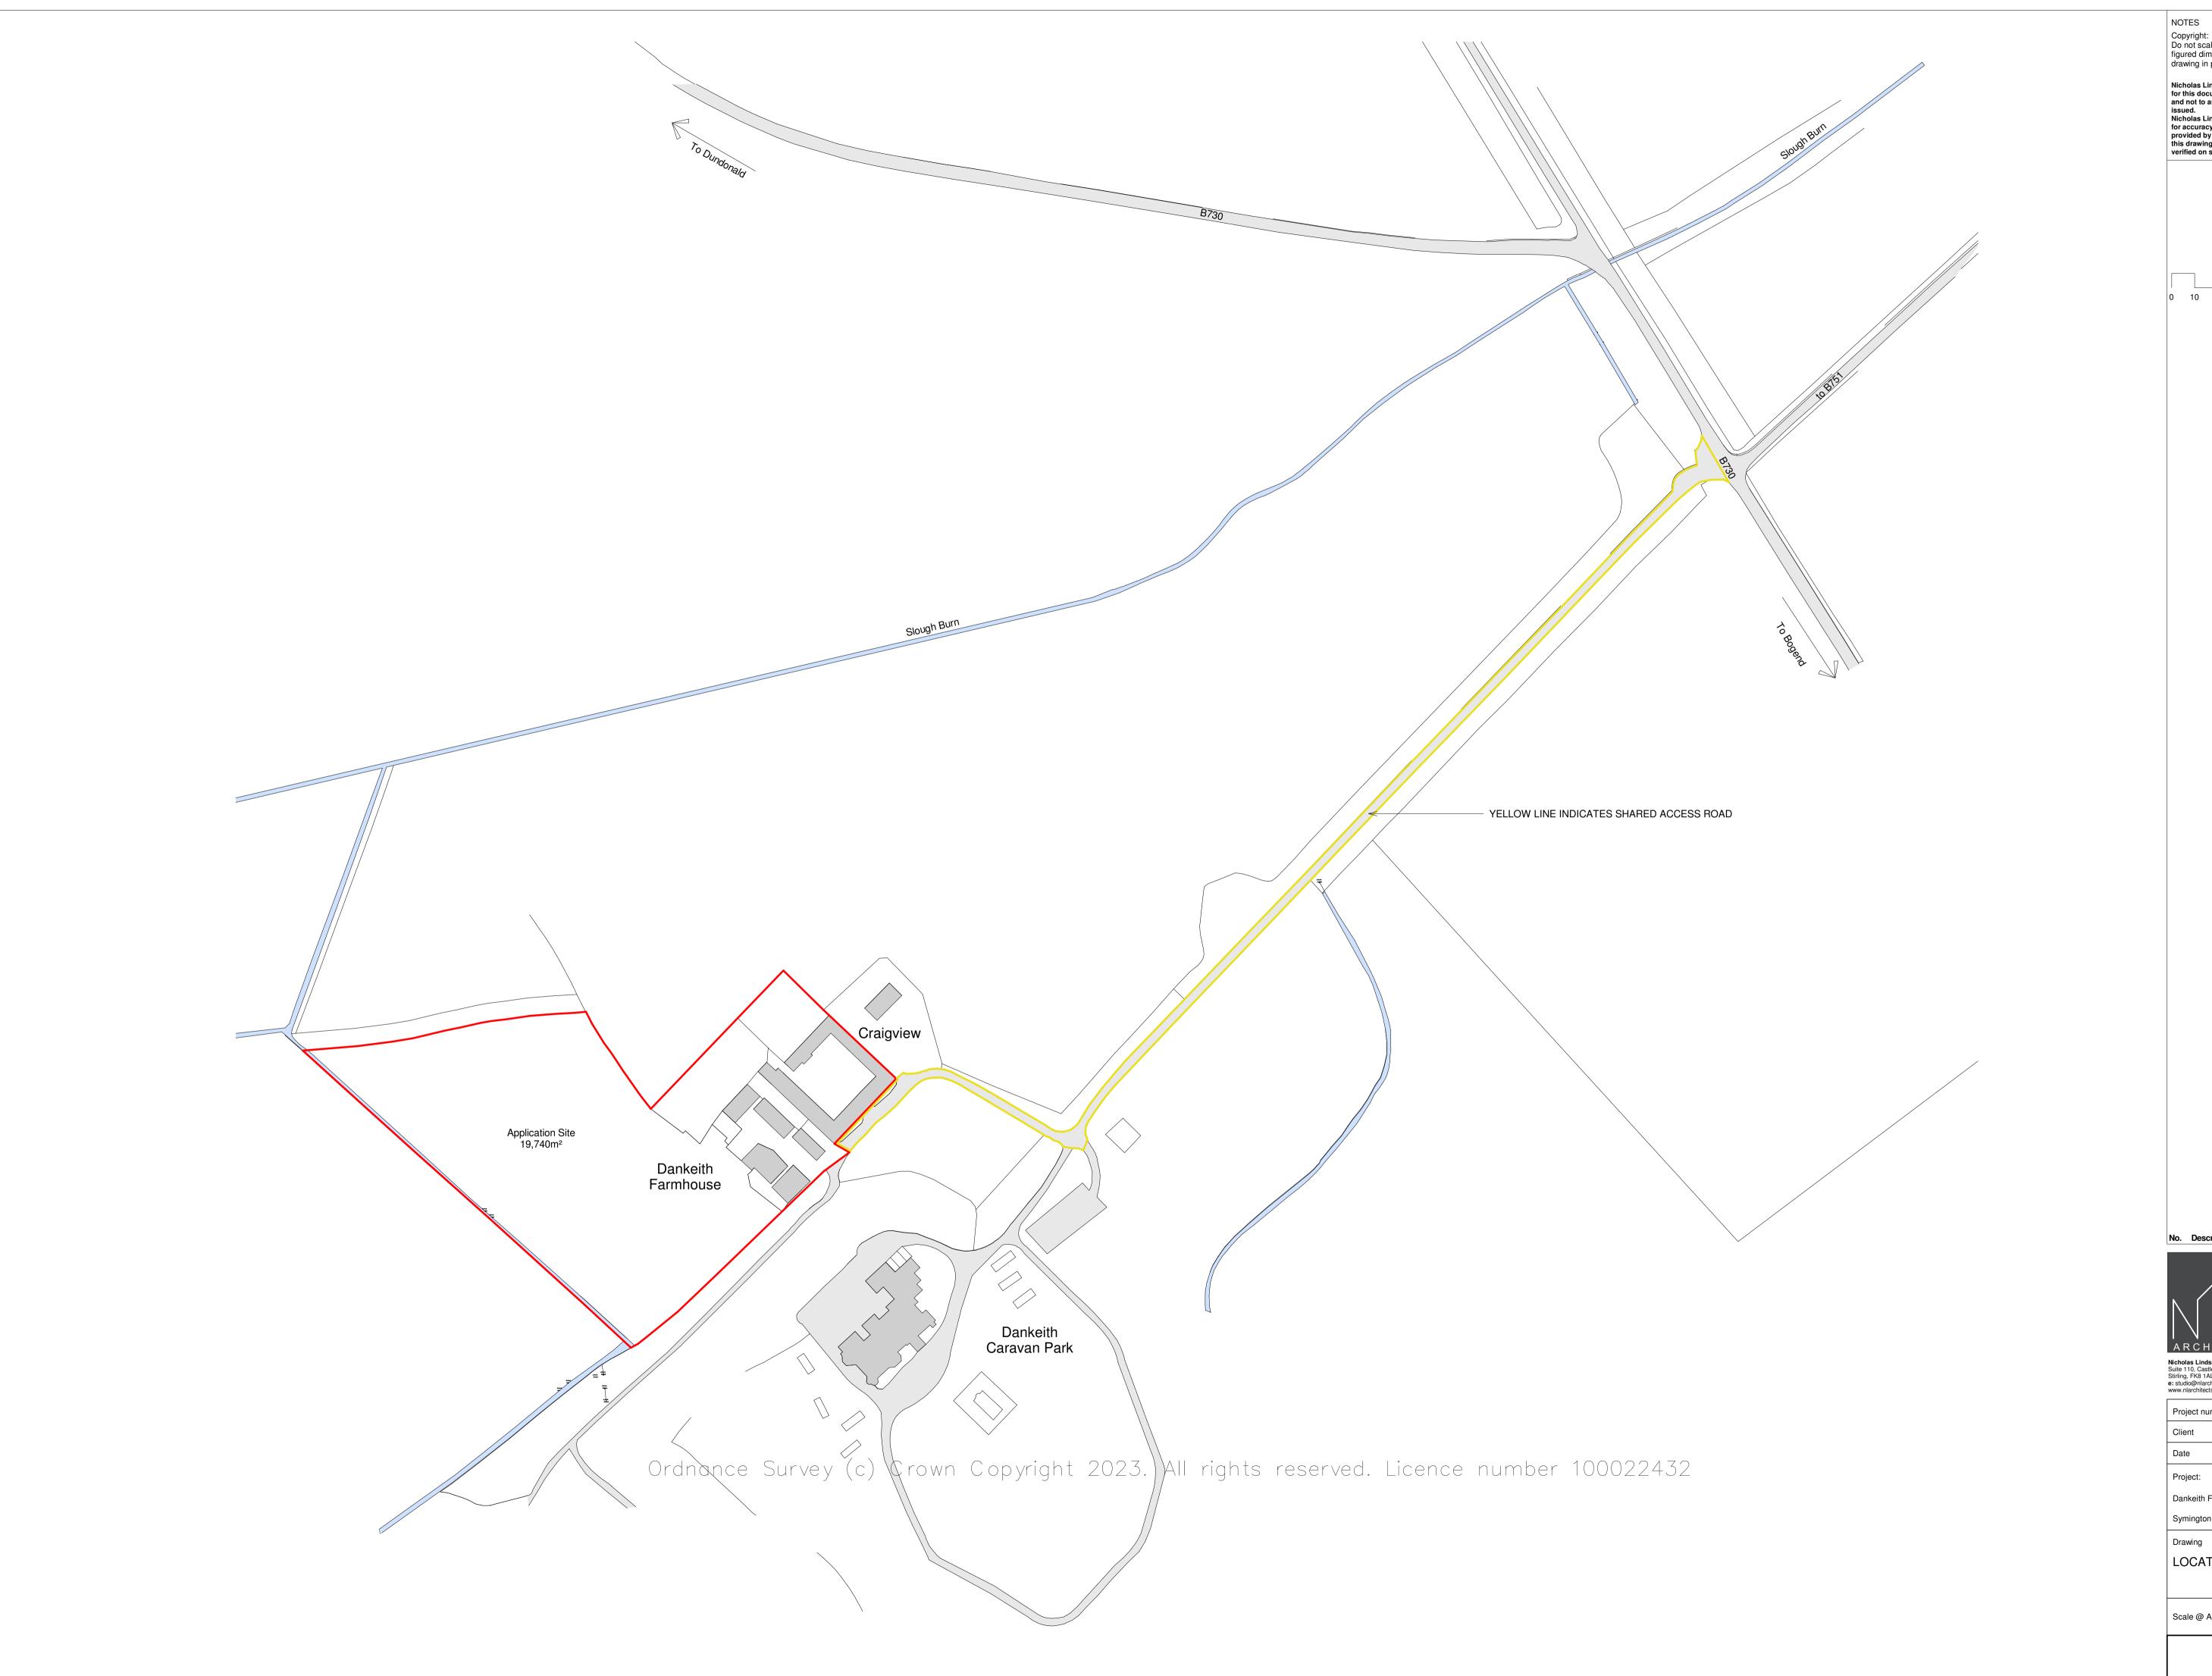

Scale 1:1250

Project number Andrew and Joyce Findlay October 2023 Dankeith Farmhouse Conversion Symington, Kilmarnock, KA1 5SH

LOCATION PLAN

Scale @ A1

PL-01