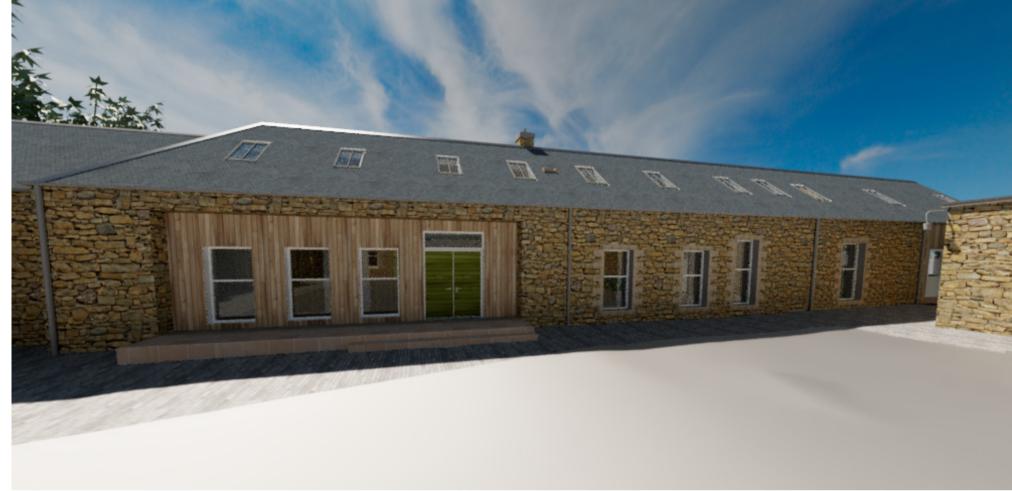

North facing Elevation

Guest bedroom

Scale @ A1

Principal bedroom en-suite

Project: Dankeith Farmhouse Conversion Symington, Kilmarnock, KA1 5SH RENDERED IMAGES

23-014

October 2023

Andrew and Joyce Findlay