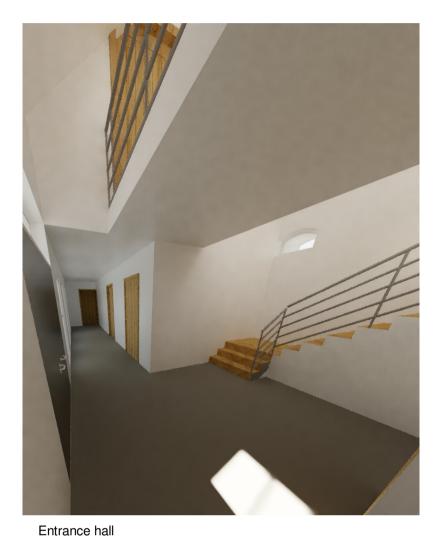

North facing Elevation

Guest bedroom

Scale @ A1

Principal bedroom en-suite

Project: Dankeith Farmhouse Conversion Symington, Kilmarnock, KA1 5SH RENDERED IMAGES

23-014

October 2023

Andrew and Joyce Findlay