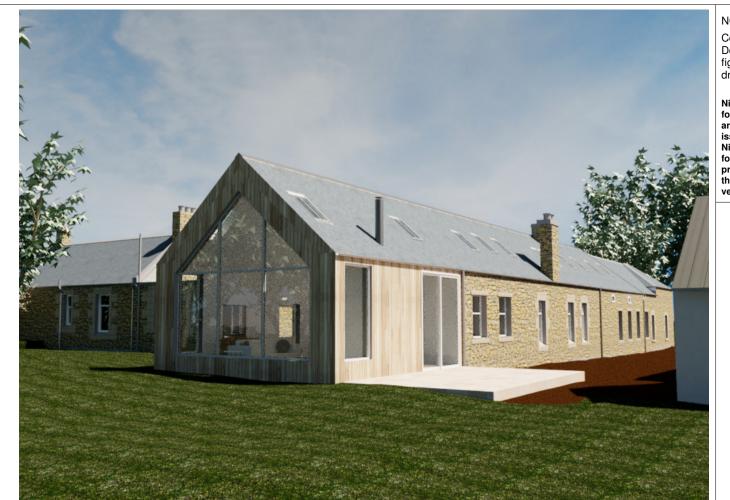

North facing Elevation

Guest bedroom

Scale @ A1

Principal bedroom en-suite

Project: Dankeith Farmhouse Conversion Symington, Kilmarnock, KA1 5SH RENDERED IMAGES

23-014

October 2023

Andrew and Joyce Findlay