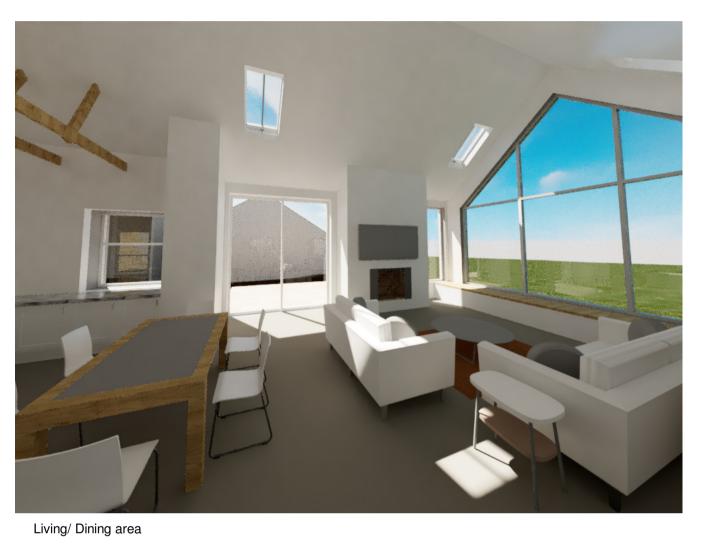

North facing Elevation

Guest bedroom

Scale @ A1

Principal bedroom en-suite

Project: Dankeith Farmhouse Conversion Symington, Kilmarnock, KA1 5SH RENDERED IMAGES

23-014

October 2023

Andrew and Joyce Findlay