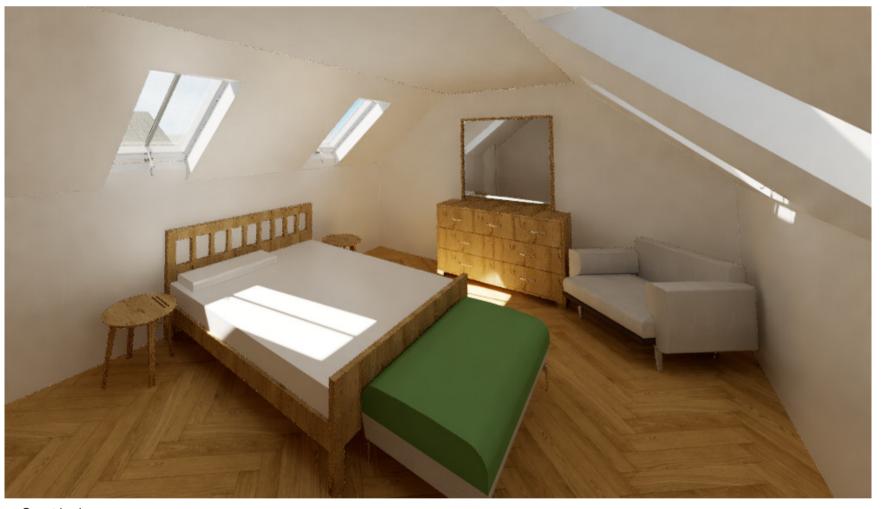

North facing Elevation

Guest bedroom

Scale @ A1

Principal bedroom en-suite

Project: Dankeith Farmhouse Conversion Symington, Kilmarnock, KA1 5SH RENDERED IMAGES

23-014

October 2023

Andrew and Joyce Findlay