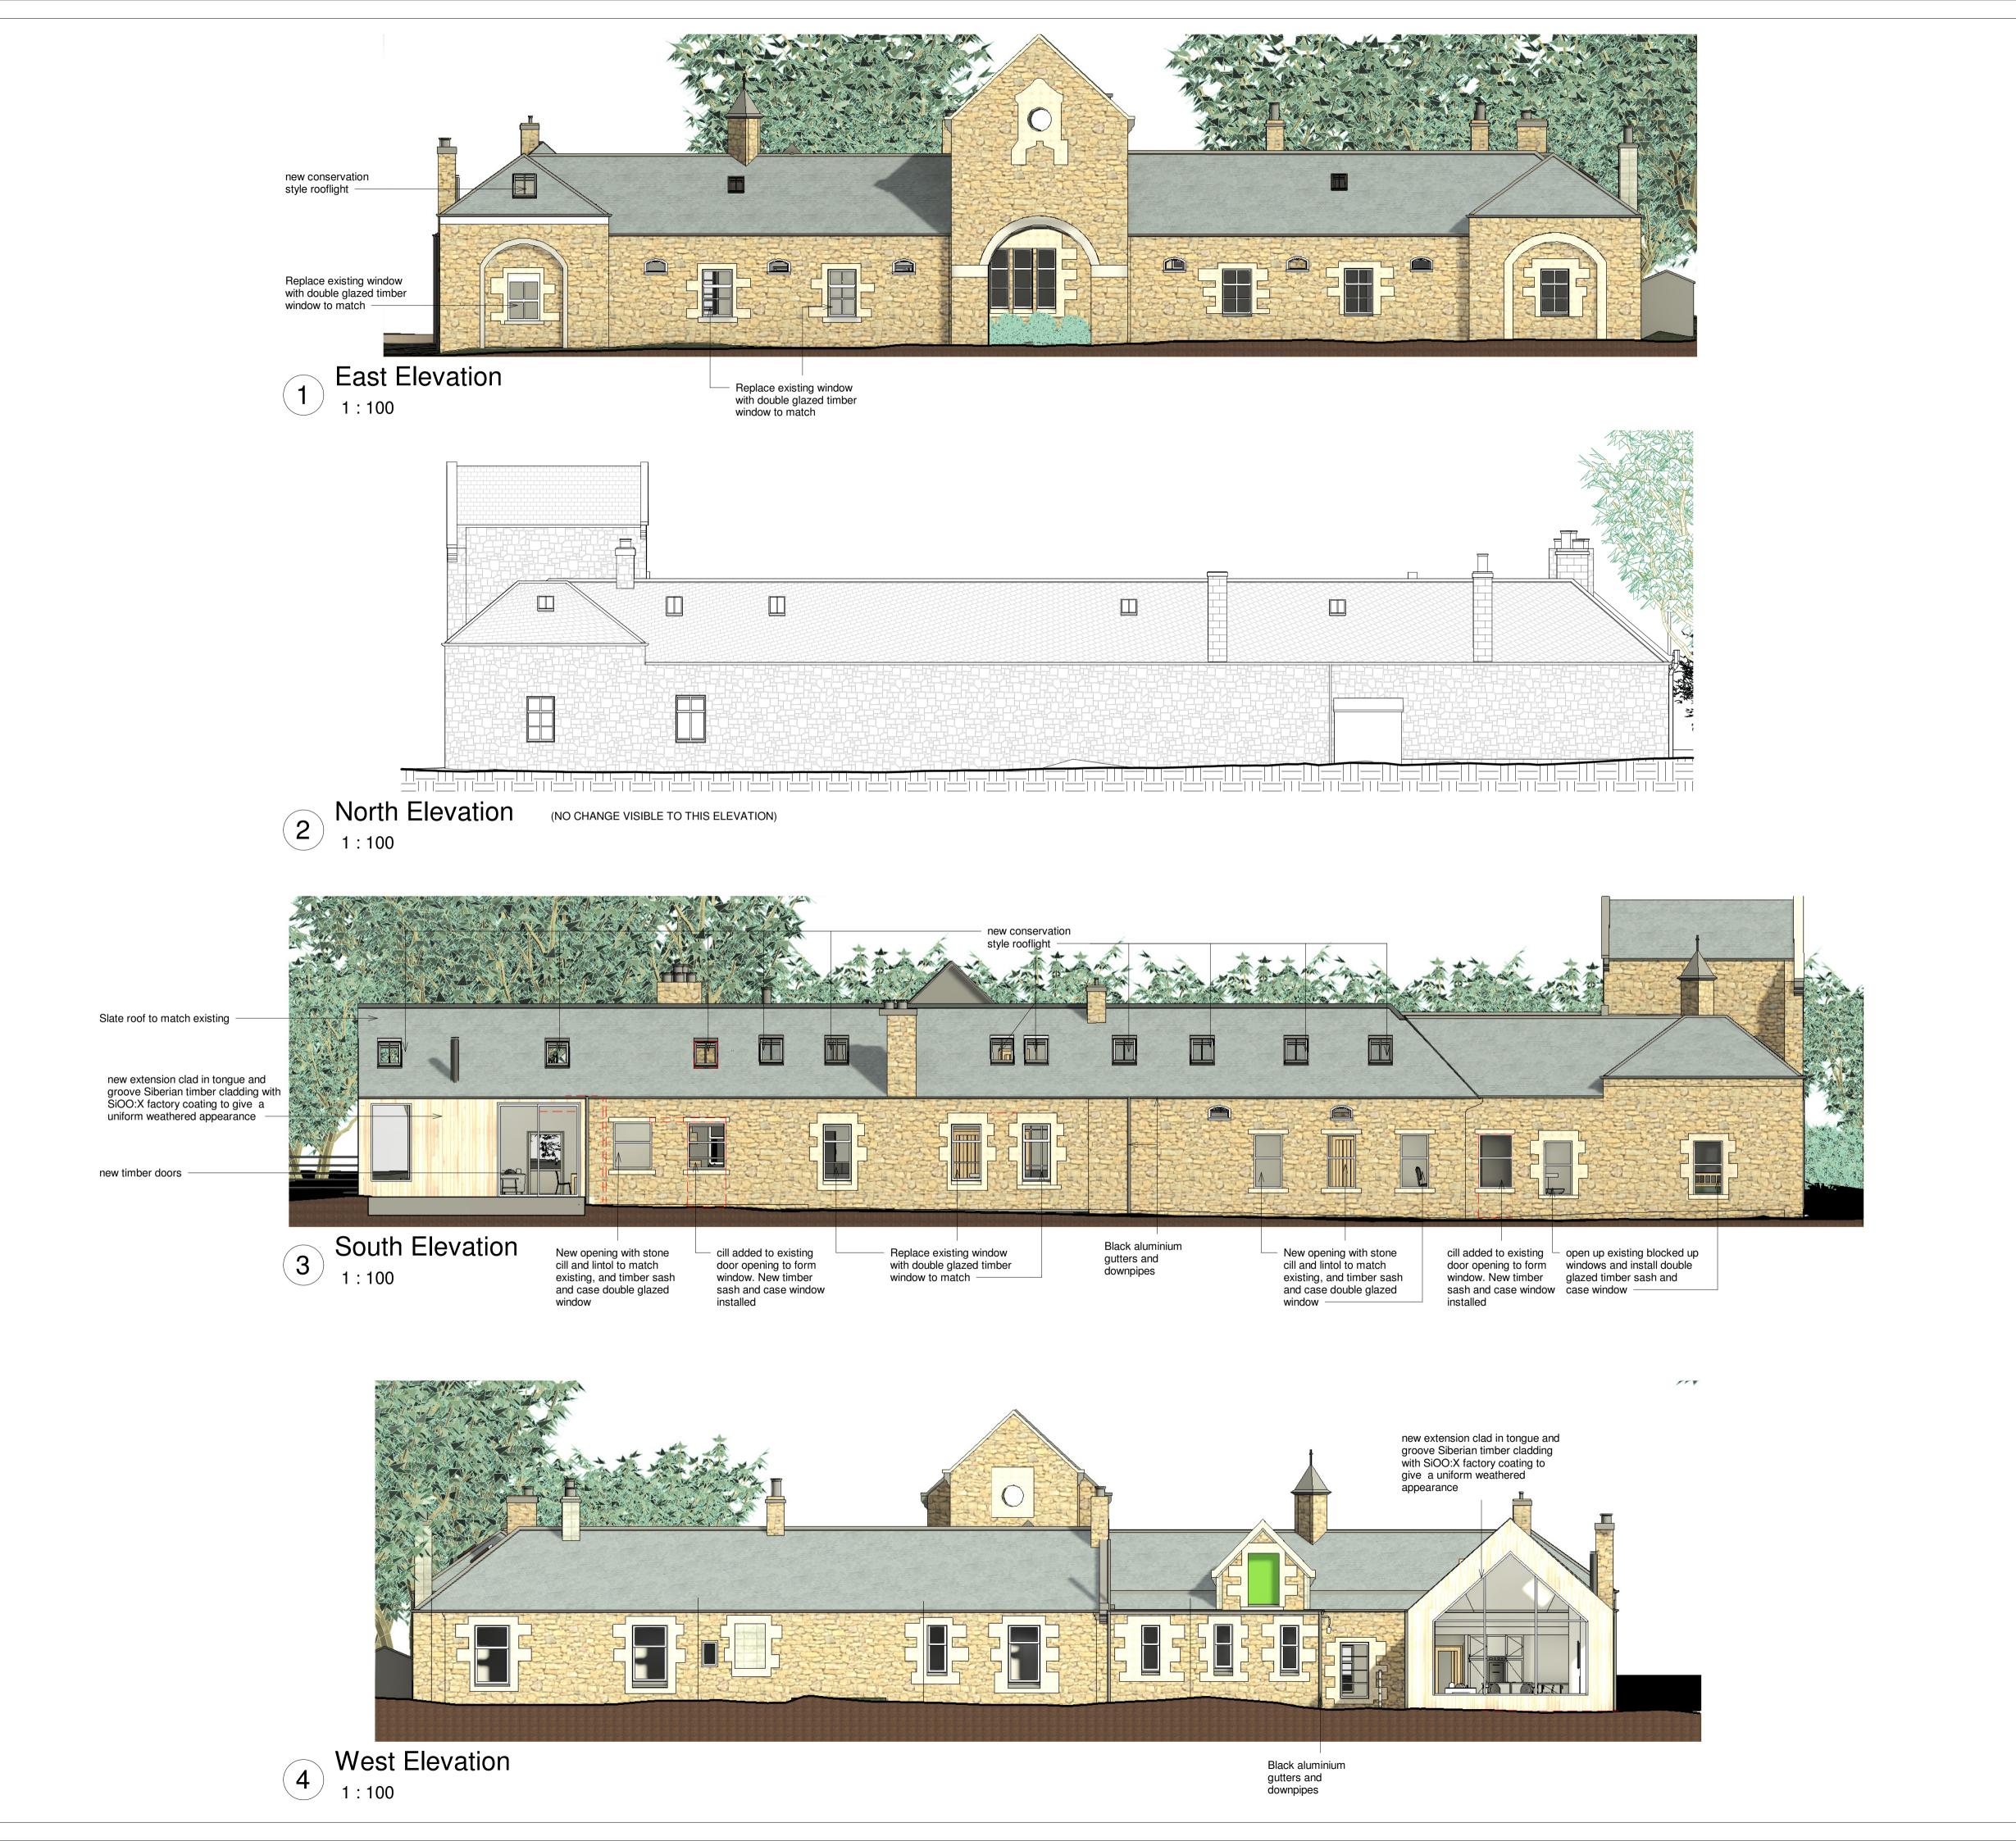

Scale 1:100

Nicholas Lindsay Architects Ltd.
Suite 110, Castle House, 1 Baker Street,
Stirling, FK8 1AL
e: studio@nlarchitects.co.uk
www.nlarchitects.co.uk

23-014 Project number Andrew and Joyce Findlay October 2023 Project: Dankeith Farmhouse Conversion Symington, Kilmarnock, KA1 5SH

PROPOSED ELEVATIONS

Scale @ A1

1:100

PL-08