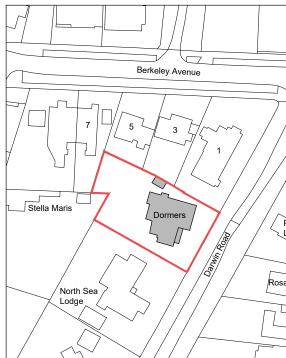

Existing Site Location Plan Scale 1:1250

| Pine<br>Lodge | <text><list-item></list-item></text>                                                                                                                            |                      |                                     |                                     |                |
|---------------|-----------------------------------------------------------------------------------------------------------------------------------------------------------------|----------------------|-------------------------------------|-------------------------------------|----------------|
|               | Rev B:                                                                                                                                                          | 06.12.23<br>28.11.23 | Planners comments Planners comments |                                     |                |
|               | Rev.                                                                                                                                                            | Date.                | Description.                        |                                     |                |
|               | Project Title.<br>Proposed Alterations to<br>Dormers,<br>Darwin Road,<br>Birchington.<br>CT7 9JL<br>Drawing Description.<br>Existing Site Block & Location Plan |                      |                                     |                                     |                |
| 100m          | Scale.<br>1:200/1250 @ A3<br>Drawn By.                                                                                                                          |                      |                                     | Date.<br>November 23<br>Checked By. |                |
| 20m           | Purpose.<br>PLANNING                                                                                                                                            |                      |                                     |                                     |                |
|               | Drawing No. 23/92/01                                                                                                                                            |                      |                                     |                                     | Revision.<br>B |