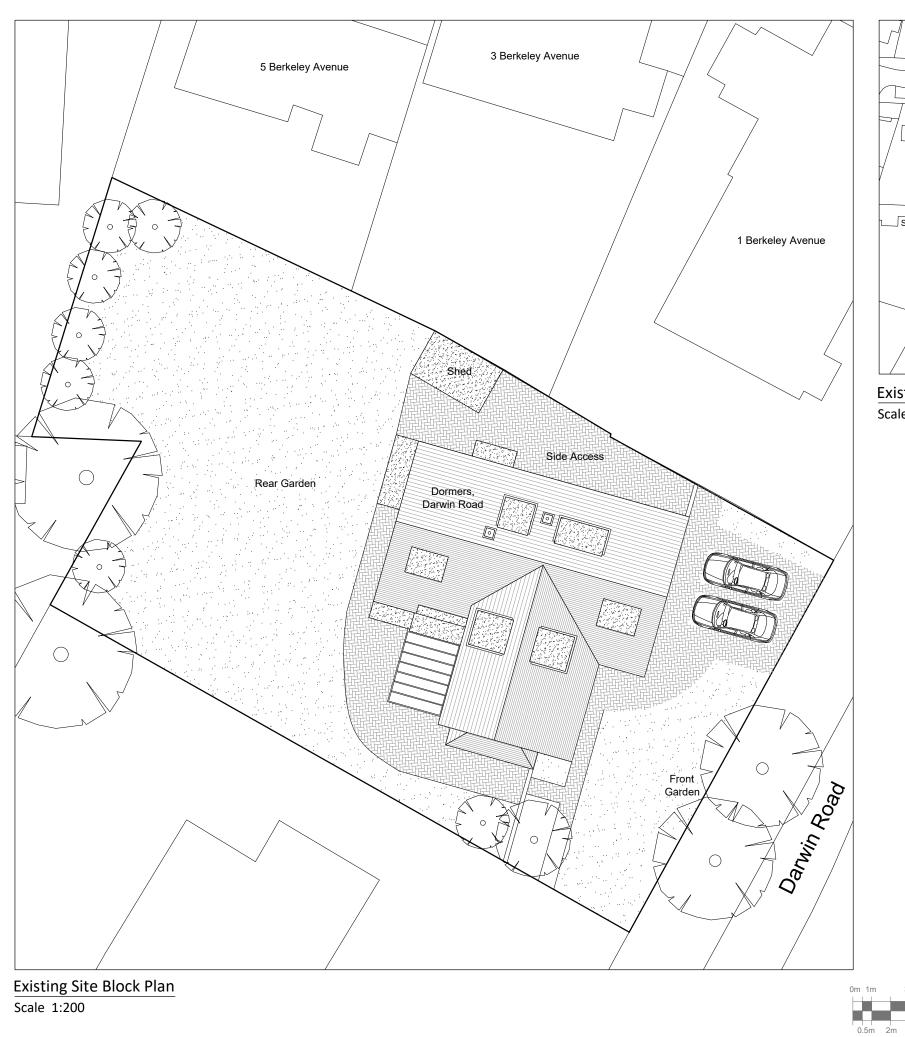

Existing Site Location Plan Scale 1:1250

| Pine<br>Lodge | <text><list-item></list-item></text>                                                                                                                            |                      |                                     |                                     |                |
|---------------|-----------------------------------------------------------------------------------------------------------------------------------------------------------------|----------------------|-------------------------------------|-------------------------------------|----------------|
|               | Rev B:                                                                                                                                                          | 06.12.23<br>28.11.23 | Planners comments Planners comments |                                     |                |
|               | Rev.                                                                                                                                                            | Date.                | Description.                        |                                     |                |
|               | Project Title.<br>Proposed Alterations to<br>Dormers,<br>Darwin Road,<br>Birchington.<br>CT7 9JL<br>Drawing Description.<br>Existing Site Block & Location Plan |                      |                                     |                                     |                |
| 100m          | Scale.<br>1:200/1250 @ A3<br>Drawn By.                                                                                                                          |                      |                                     | Date.<br>November 23<br>Checked By. |                |
| 20m           | Purpose.<br>PLANNING                                                                                                                                            |                      |                                     |                                     |                |
|               | Drawing No. 23/92/01                                                                                                                                            |                      |                                     |                                     | Revision.<br>B |