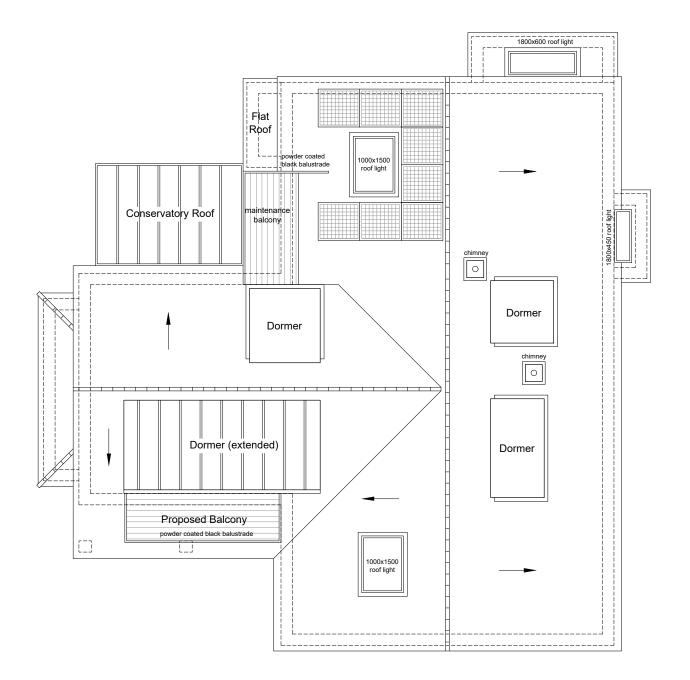

Proposed Roof Plan Scale 1:100

- Do not scale (Except for planning purposes only).
  The contractor is responsible for checking dimensions, tolerances and references. Report all discrepancies before proceeding with the works.
  Where an item is covered by drawings to different scales the larger scale drawing is to be worked to.

## Project Title.

Proposed Alterations to Dormers, Darwin Road, Birchington. CT7 9JĽ

Drawing Description.

## Proposed Roof Plan

| Scale.<br>1:100 @ A3 | November 23 |
|----------------------|-------------|
| Drawn By.            | Checked By. |