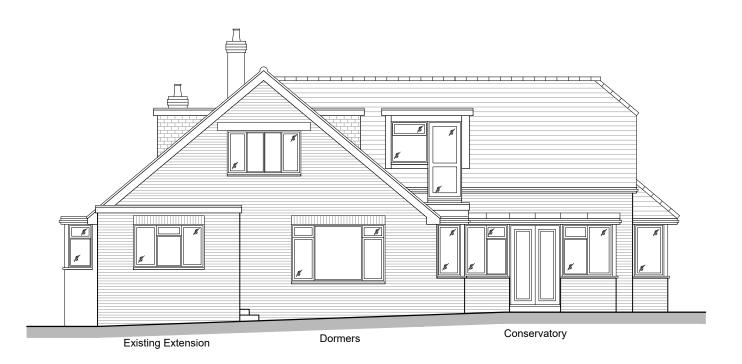

## **Existing North-west Elevation**

Scale 1:100



## **Existing North-east Elevation**

Scale 1:100



- Do not scale (Except for planning purposes only).
  The contractor is responsible for checking dimensions, tolerances and references. Report all discrepancies before proceeding with the works.
  Where an item is covered by drawings to different scales the larger scale drawing is to be worked to.

| Rev A: | 28.11.23 | Planners comments |
|--------|----------|-------------------|
| Rev.   | Date.    | Description.      |

Project Title.

Proposed Alterations to Dormers, Darwin Road, Birchington. CT7 9JL

Drawing Description.

Existing Elevations (2 of 2)

| Scale.<br>1:100 @ A3 | November 23 |
|----------------------|-------------|
| Drawn By.            | Checked By. |

**PLANNING*