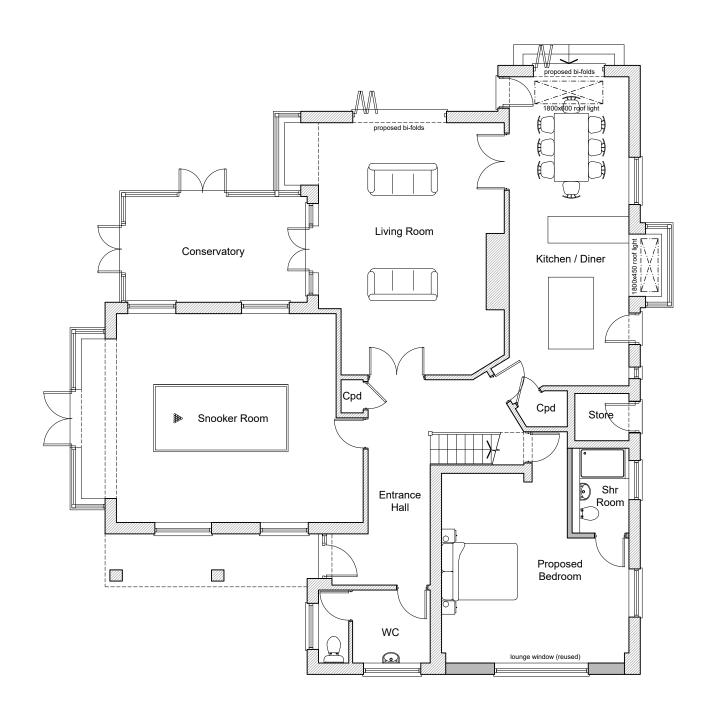

|       | Notes.<br>- Do not scale (Except for planning purposes only).<br>- The contractor is responsible for checking dimensions, tolerances and<br>references. Report all discrepancies before proceeding with the works.<br>- Where an item is covered by drawings to different scales the larger<br>scale drawing is to be worked to. |          |              |                      |                |
|-------|----------------------------------------------------------------------------------------------------------------------------------------------------------------------------------------------------------------------------------------------------------------------------------------------------------------------------------|----------|--------------|----------------------|----------------|
|       |                                                                                                                                                                                                                                                                                                                                  |          |              |                      |                |
|       |                                                                                                                                                                                                                                                                                                                                  |          |              |                      |                |
|       |                                                                                                                                                                                                                                                                                                                                  |          |              |                      |                |
|       |                                                                                                                                                                                                                                                                                                                                  |          |              |                      |                |
|       |                                                                                                                                                                                                                                                                                                                                  |          |              |                      |                |
|       | Rev B:                                                                                                                                                                                                                                                                                                                           | 28.11.23 | Planners     | comments             |                |
|       | Rev A: 20.11.23 Clients comments                                                                                                                                                                                                                                                                                                 |          |              | omments              |                |
|       | Rev.                                                                                                                                                                                                                                                                                                                             | Date.    | Description. |                      |                |
|       | Project Title.<br>Proposed Alterations to<br>Dormers,<br>Darwin Road,<br>Birchington.<br>CT7 9JL<br>Drawing Description.<br>Proposed Ground Floor Plan                                                                                                                                                                           |          |              |                      |                |
|       |                                                                                                                                                                                                                                                                                                                                  |          |              |                      |                |
|       | Scale.<br>1:100                                                                                                                                                                                                                                                                                                                  | ) @ A3   |              | Date.<br>November 23 |                |
|       | Drawn By                                                                                                                                                                                                                                                                                                                         | -        |              | Checked By.          |                |
|       | Purpose.                                                                                                                                                                                                                                                                                                                         |          |              |                      |                |
|       | PLANNING                                                                                                                                                                                                                                                                                                                         |          |              |                      |                |
| 10.0m | Drawing 23/92                                                                                                                                                                                                                                                                                                                    |          |              |                      | Revision.<br>B |