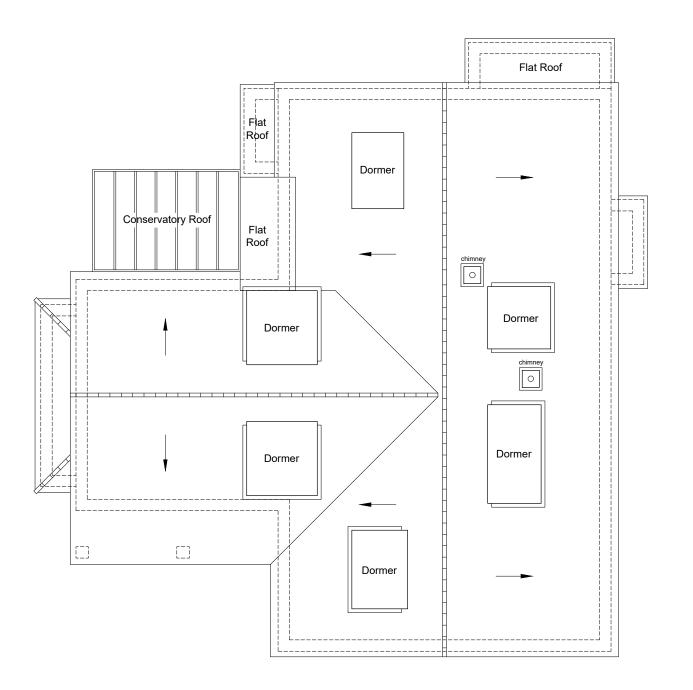

**Existing Roof Plan** 

Scale 1:100

- Do not scale (Except for planning purposes only).
   The contractor is responsible for checking dimensions, tolerances and references. Report all discrepancies before proceeding with the works.
   Where an item is covered by drawings to different scales the larger scale drawing is to be worked to.

| Rev A: | 28.11.23 | Planners comments |
|--------|----------|-------------------|
| Rev.   | Date.    | Description.      |

Project Title.

Proposed Alterations to Dormers, Darwin Road, Birchington. CT7 9JĽ

Drawing Description.

Existing Roof Plan

| Scale.<br>1:100 @ A3 | November 23 |
|----------------------|-------------|
| Drawn By.            | Checked By. |

**PLANNING** 

10.0m Drawing No. Revision. 23/92/04 Α