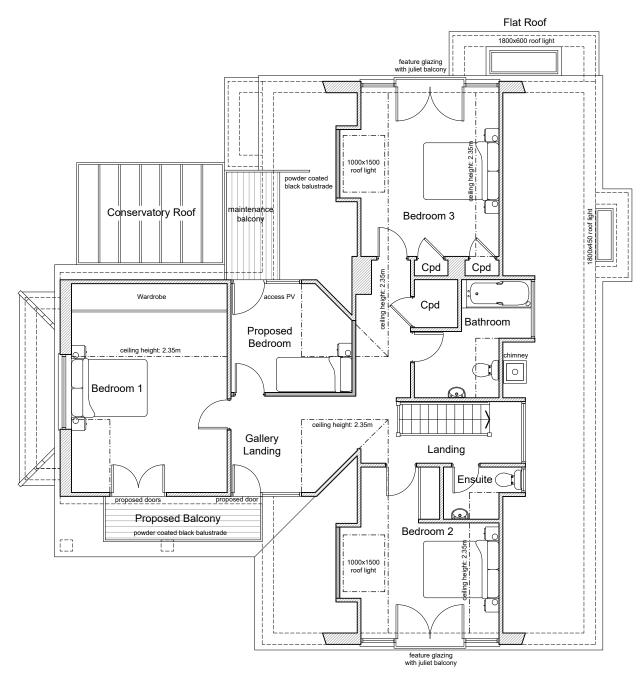

Proposed First Floor Plan Scale 1:100

|                      | Notes.<br>- Do not scale (Except for planning purposes only).<br>- The contractor is responsible for checking dimensions, tolerances and<br>references. Report all discrepancies before proceeding with the works.<br>- Where an item is covered by drawings to different scales the larger<br>scale drawing is to be worked to. |          |              |                      |   |  |
|----------------------|----------------------------------------------------------------------------------------------------------------------------------------------------------------------------------------------------------------------------------------------------------------------------------------------------------------------------------|----------|--------------|----------------------|---|--|
|                      |                                                                                                                                                                                                                                                                                                                                  |          |              |                      |   |  |
|                      |                                                                                                                                                                                                                                                                                                                                  |          |              |                      |   |  |
|                      |                                                                                                                                                                                                                                                                                                                                  |          |              |                      |   |  |
|                      |                                                                                                                                                                                                                                                                                                                                  |          |              |                      |   |  |
|                      |                                                                                                                                                                                                                                                                                                                                  |          |              |                      |   |  |
|                      | Rev B:                                                                                                                                                                                                                                                                                                                           | 28.11.23 | Planners     | comments             |   |  |
| Rev A: 20.11.23 Clie |                                                                                                                                                                                                                                                                                                                                  |          | Clients co   | Clients comments     |   |  |
|                      | Rev.                                                                                                                                                                                                                                                                                                                             | Date.    | Description. |                      |   |  |
|                      | Project Title.                                                                                                                                                                                                                                                                                                                   |          |              |                      |   |  |
|                      | Proposed Alterations to<br>Dormers,<br>Darwin Road,<br>Birchington.<br>CT7 9JL<br>Drawing Description.<br>Proposed First Floor Plan                                                                                                                                                                                              |          |              |                      |   |  |
|                      |                                                                                                                                                                                                                                                                                                                                  |          |              |                      |   |  |
|                      | Scale.                                                                                                                                                                                                                                                                                                                           |          |              | Date.<br>November 23 |   |  |
|                      | 1:100 @ A3<br>Drawn By.                                                                                                                                                                                                                                                                                                          |          |              | Checked By.          |   |  |
|                      | Purpose.<br>PLANNING                                                                                                                                                                                                                                                                                                             |          |              |                      |   |  |
| 10.0m                | Drawing No. Revisi                                                                                                                                                                                                                                                                                                               |          |              |                      |   |  |
|                      | 23/92                                                                                                                                                                                                                                                                                                                            |          |              |                      | В |  |